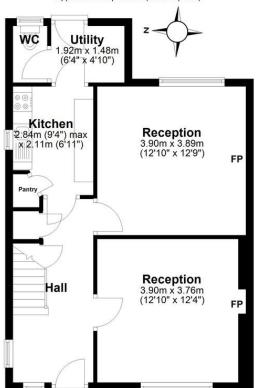

## **Ground Floor**

Approx. 52.0 sq. metres (559.3 sq. feet)

Approx. 47.4 sq. metres (510.4 sq. feet)

Shower
Room
2-11m x 1/79m
(6'11" x 5'11")

Bedroom 2
3.95m (13')
x 3.90m (12'10") max

Landing

Bedroom 2
3.90m x 3.80m
(12'10" x 12'6")

First Floor

Total area: approx. 99.4 sq. metres (1069.6 sq. feet)

@StevenetteandCoLLP

Whilst every care has been taken in the preparation of these sales particulars, they are for guidance purposes only and no guarantee can be given as to the working condition of the various services and appliances. Measurements have been taken as accurately as possible but slight discrepancies may inadvertently occur. The agents have not tested appliances or central heating services. Interested applicants are advised to make their own enquiries and investigation before finalising their offer purchase.