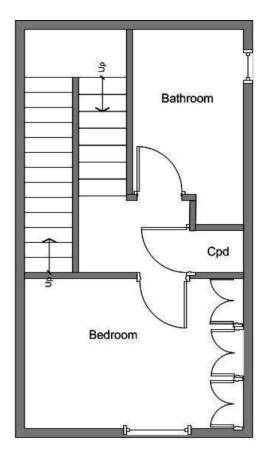

## Floorplan Drawn by Stevenette & Company LLP

Gross Internal Floor Area Approximately: 509 sq.ft. / 47 sq.m.

5a Simon Campion Court, 232-234 High Street, Epping, Essex, CM16 4AU

Tel: 01992 563090

Email: lettings@stevenette.com