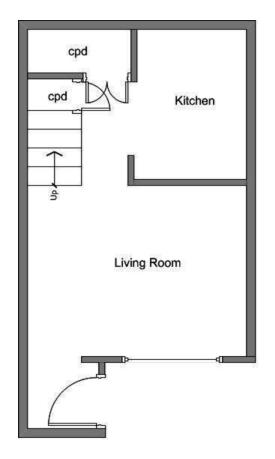

## Floorplan Drawn by Stevenette & Company LLP

Gross Internal Floor Area Approximately: 509 sq.ft. / 47 sq.m.

5a Simon Campion Court, 232-234 High Street, Epping, Essex, CM16 4AU

Tel: 01992 563090

Email: lettings@stevenette.com