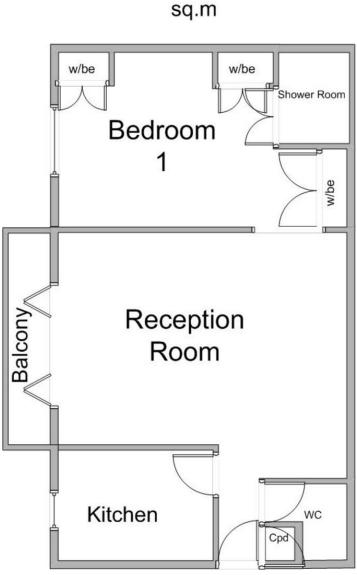

- Superb Location
- First Floor Apartment
- Allocated Parking Space
- En Suite Shower Room
- Outside Space
- Unfurnished

A well-appointed first floor apartment ideally located within a popular block a short walking distance of Epping High Street and directly behind Epping Underground Station. The property comes unfurnished and offers one bedroom accommodation with en-suite shower and separated WC, bright lounge and kitchen with fully integrated appliances. Further features include one allocated car parking space.