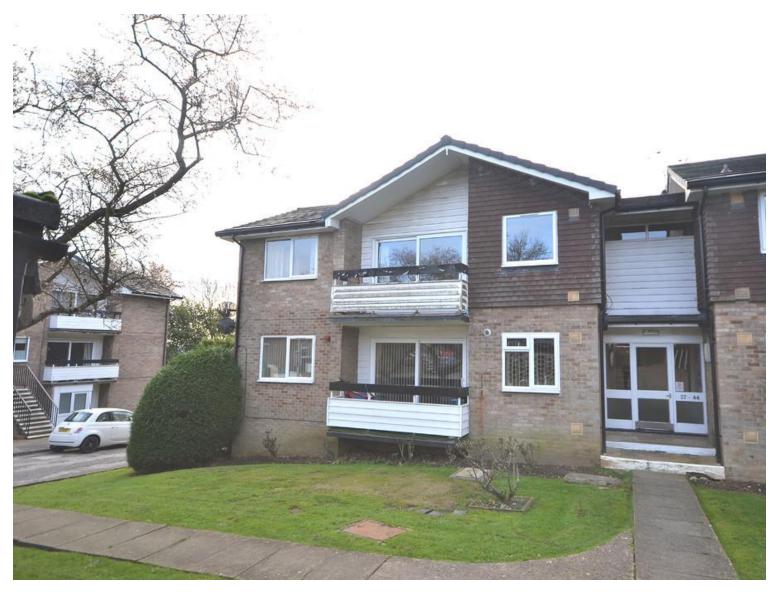

- Superb Location
- First Floor Apartment
- Allocated Parking Space
- En Suite Shower Room
- Outside Space
- Unfurnished

A well-appointed first floor apartment ideally located within a popular block a short walking distance of Epping High Street and directly behind Epping Underground Station. The property comes unfurnished and offers one bedroom accommodation with en-suite shower and separated WC, bright lounge and kitchen with fully integrated appliances. Further features include one allocated car parking space.

## Stevenette

41 Cedar Court Epping, CM16 4HL £1,400 pcm