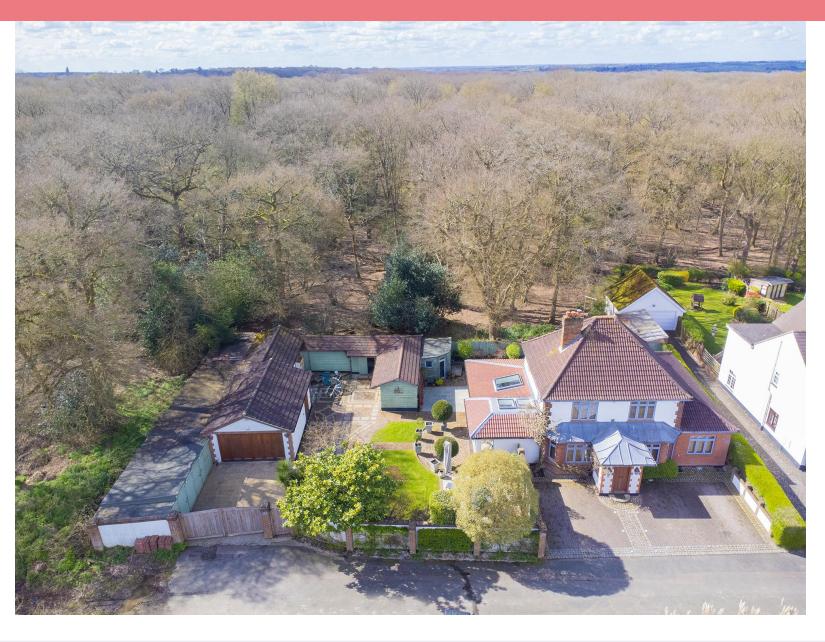

## Forest Glade, Epping

Outstanding in every way, this property offers a unique live/work opportunity and may have development potential (subject to all necessary consents). Council Tax Band: G A stunning and spacious 4-bedroom house is complemented by a substantial range of outbuildings that combine to offer almost 4700sq.ft/ 437sq.m of space. The house offers a versatile arrangement of family accommodation that is the product of substantial extension and renovation that has been undertaken with a designer's eye and has many unusual and fascinating features. A particular attraction is the stunning semi-open-plan 30' x 22' living and kitchen that has bi-fold doors opening directly to the garden on the south side of the house.