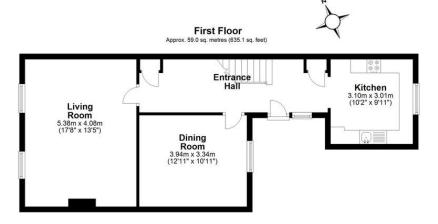

I Lion Court Epping, CM16 4LP £1,750 pcm

Second Floor

Total area: approx. 119.6 sq. metres (1287.9 sq. feet)

5a Simon Campion Court, 232-234 High Street, Epping, Essex, CMI6 4AU

Tel: 01992 563090

Email: lettings@stevenette.com