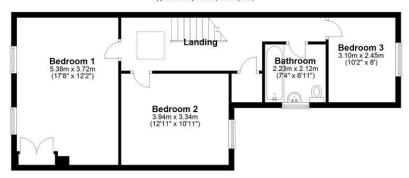

I Lion Court Epping, CM16 4LP £1,750 pcm

Second Floor

Total area: approx. 119.6 sq. metres (1287.9 sq. feet)

5a Simon Campion Court, 232-234 High Street, Epping, Essex, CMI6 4AU

Tel: 01992 563090

Email: lettings@stevenette.com