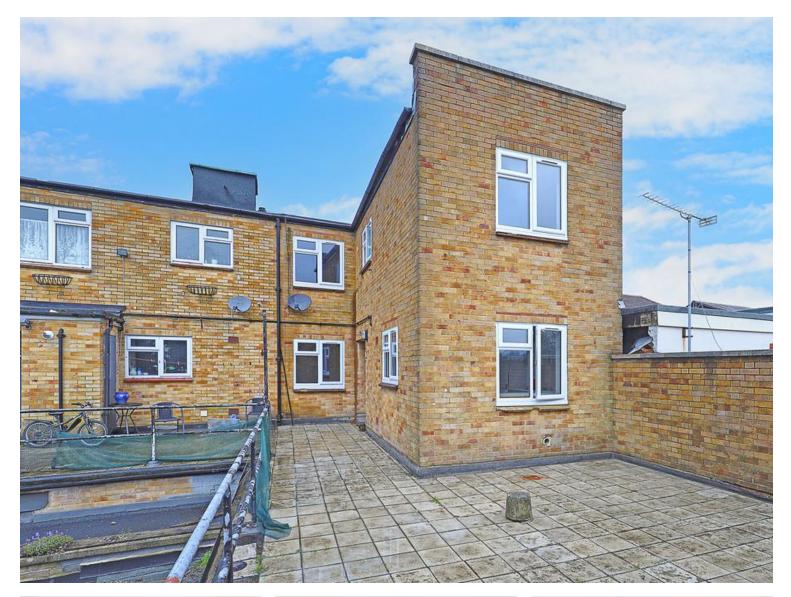

- Bright and Spacious
- Four Bedrooms

- Central Location
- Newly Renovated

- Outside Space
- Close to Transport Links

Located in the center of Epping High Street, this newly renovated, first-floor apartment provides bright and spacious accommodation. The property offers 4 bedrooms and a reception room as well as kitchen with appliances and bathroom with some outside space in the form or outside terrace. The property stands within minutes walk of the Underground Station as well as central for all of Epping's amenities.