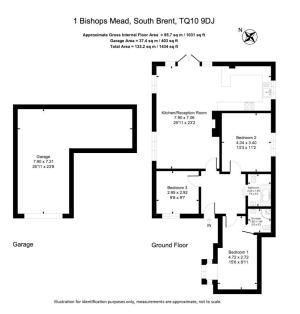

m bungalow which is understood to have a Lease in place for the premises. The current owners of 1 Bishops Mead arrange buildings insurance to cover both the properties.

#### SERVICES

Mains water, drainage, electricity and gas are connected to the property.

## LOCAL AUTHORITY & COUNCIL TAX

South Hams District Council. The property is in Band C

#### TENURE

Freehold

## LETTINGS

Luscombe Maye also offers an Award Winning Lettings service. If you are considering Letting your own property, or a buy to let purchase, please inform us and we can put you in contact with the Lettings team who would be delighted to discuss our range of bespoke services with you.

## VIEWINGS

Strictly by appointment with Luscombe Maye, South Brent.

## DIRECTIONS

what3words location soaps.many.momentous









- A sizeable attached bungalow
- Sociable kitchen-dining and living room
- Two further double bedrooms
- Front, side and rear garden with lawn, patio and decking
- Single garage with power and Walking distance to the lighting

- Situated in a corner plot
- Main bedroom with en-suite shower room
- · Recently updated family bathroom
- Off road parking space
- village centre





South Brent: 6 Fore Street South Brent TO10 9BO 01364 646170 southbrent@luscombemave.com www.luscombemaye.com

Important Notice: Luscombe Maye gives notice that: 1. These particulars do not constitute an offer or contract or part thereof. 2. All descriptions, photographs and plans are for guidance only and should not be relied upon as statements or representations of fact. All measurements are approximate and not