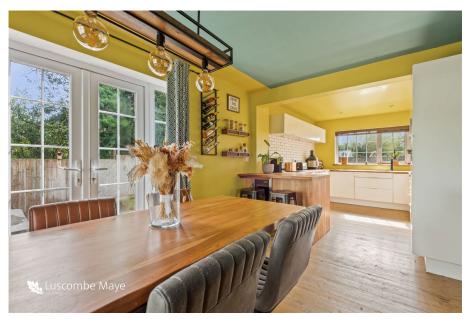

## DIRECTIONS

what3words location soaps.many.momentous

- A sizeable attached bungalow
- Sociable kitchen-dining and living room
- Two further double bedrooms
- Front, side and rear garden with lawn, patio and decking
- Single garage with power and Walking distance to the lighting