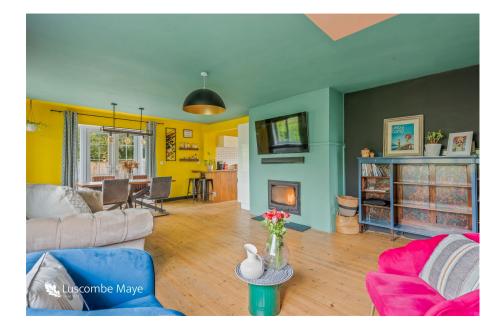

## DIRECTIONS

what3words location soaps.many.momentous

- A sizeable attached bungalow
- Sociable kitchen-dining and living room
- Two further double bedrooms
- Front, side and rear garden with lawn, patio and decking
- Single garage with power and Walking distance to the lighting