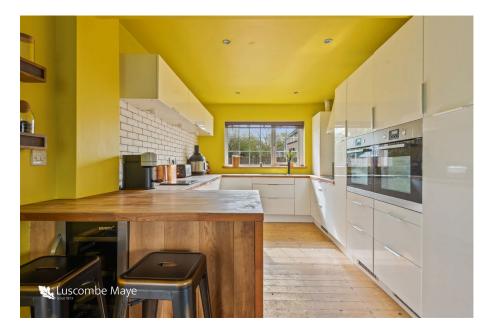

## DIRECTIONS

what3words location soaps.many.momentous

- A sizeable attached bungalow
- Sociable kitchen-dining and living room
- Two further double bedrooms
- Front, side and rear garden with lawn, patio and decking
- Single garage with power and Walking distance to the lighting