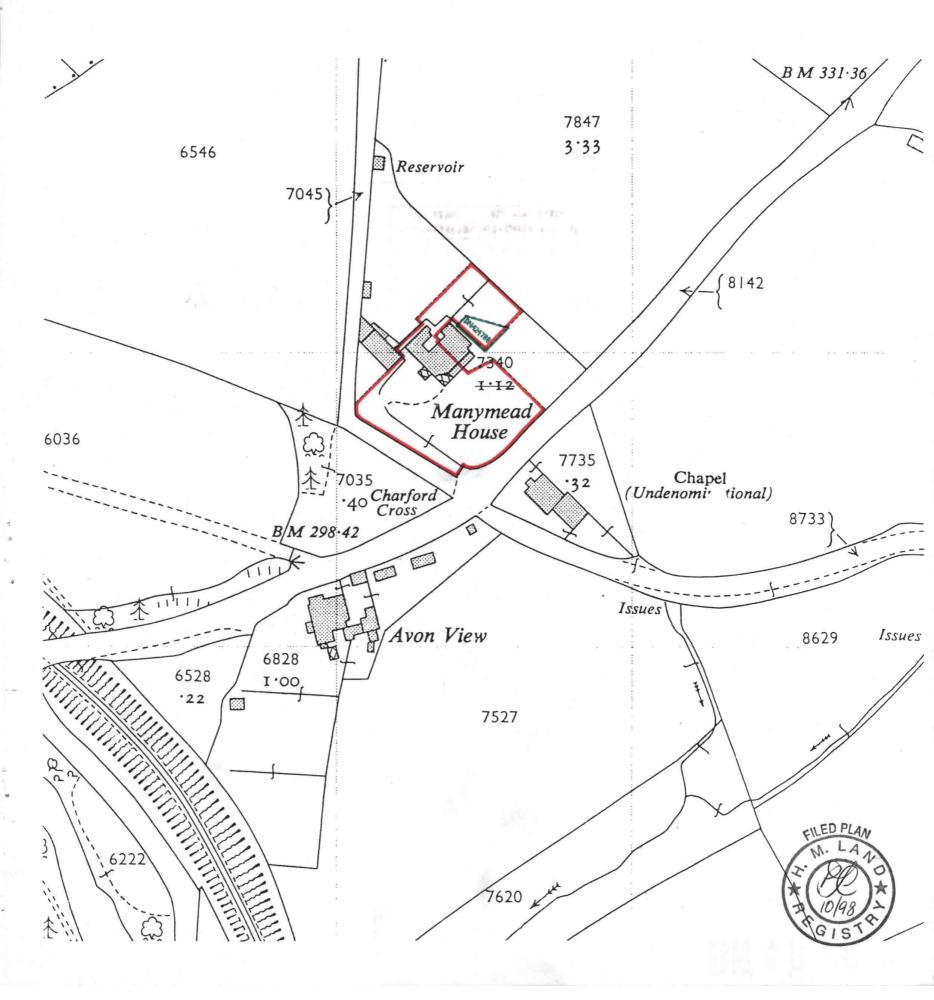

This official copy was delivered electronically and when printed will not be to scale. You can obtain a paper official copy by ordering one from HM Land Registry.

This official copy is issued on 20 December 2023 shows the state of this title plan on 20 December 2023 at 09:32:03. It is admissible in evidence to the same extent as the original (s.67 Land Registration Act 2002). This title plan shows the general position, not the exact line, of the boundaries. It may be subject to distortions in scale. Measurements scaled from this plan may not match measurements between the same points on the ground.

This title is dealt with by the HM Land Registry, Plymouth Office .

© Crown copyright. Produced by HM Land Registry. Reproduction in whole or in part is prohibited without the prior written permission of Ordnance Survey. Licence Number 100026316.

| H.M. LAND REGISTRY                |               | TITLE NUMBER    |                                         | 1 |
|-----------------------------------|---------------|-----------------|-----------------------------------------|---|
|                                   |               | <b>DN</b> 4 0 1 | 995                                     | - |
| ORDNANCE SURVEY<br>PLAN REFERENCE | SX 7158       |                 | Scale<br>1/1250<br>Enlarged from 1/2500 |   |
| COUNTY DEVON                      | DISTRICT SOUT | H HAMS          | ©Crown Copyright                        |   |