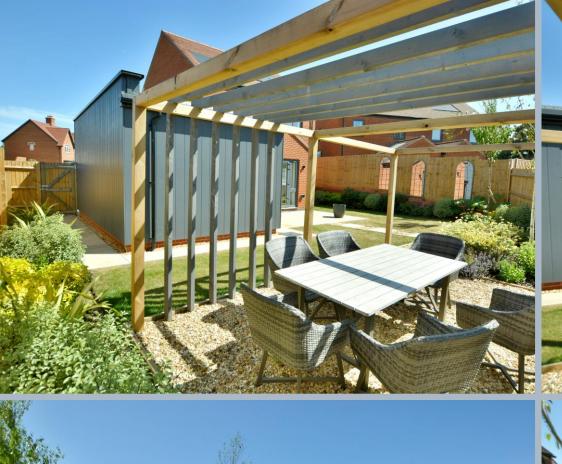

## Wimborne, Dorset, BH21 1SF FREEHOLD PRICES FROM: £595,000 - £625,000

With its flexible layout and generous proportions, The Laurel is a home designed to more than meet the demands of a family lifestyle. The extensive, dual aspect sitting room at the front is the perfect haven for some valuable 'me' time, while the spacious kitchen/dining/family room at the back opens out to the garden through a set of French doors. A handy utility room completes the impressive ground floor.

Upstairs the primary bedroom has an en suite, while bedrooms two, three and four share a family bathroom. Complete with garage and driveway parking.

This property is situated in a popular location, conveniently located close to local amenities, parks and well sought after schools. Wimborne town centre is approximately 2 miles away offering further amenities including shops, restaurants, coffee shops and the popular Art Deco Tivoli theatre.