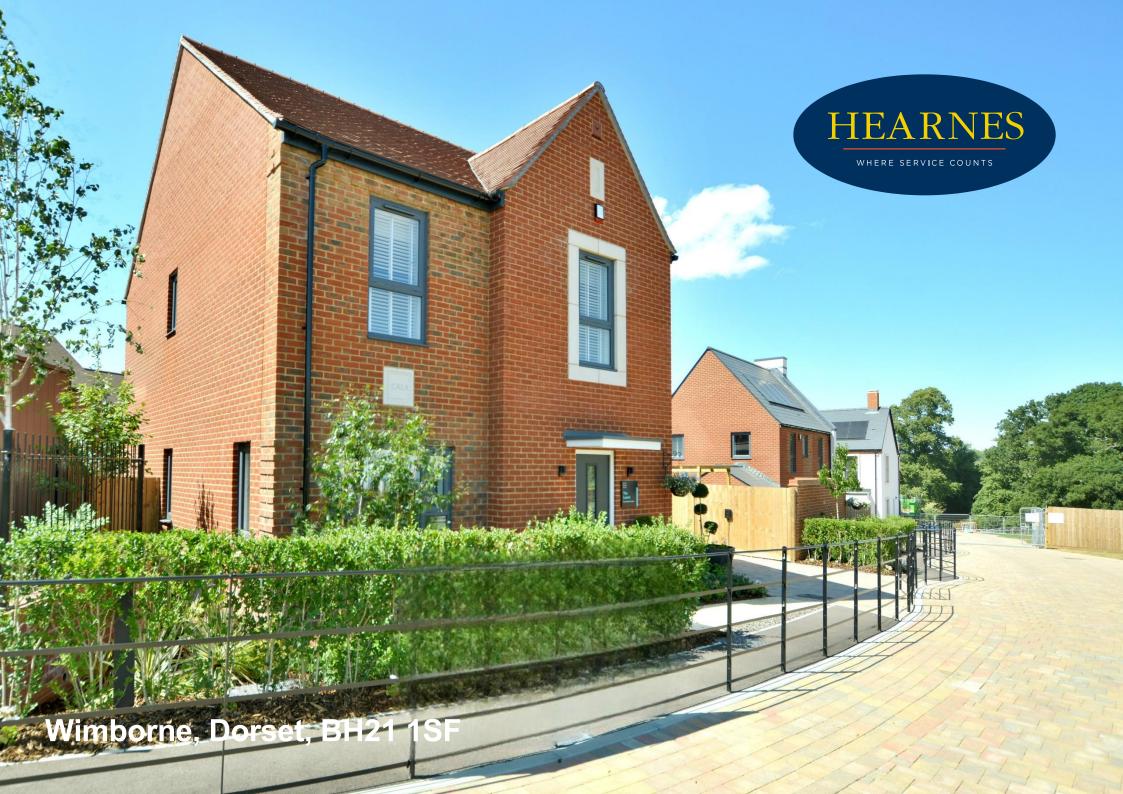

## Wimborne, Dorset, BH21 1SF FREEHOLD PRICES FROM: £595,000 - £625,000

With its flexible layout and generous proportions, The Laurel is a home designed to more than meet the demands of a family lifestyle. The extensive, dual aspect sitting room at the front is the perfect haven for some valuable 'me' time, while the spacious kitchen/dining/family room at the back opens out to the garden through a set of French doors. A handy utility room completes the impressive ground floor.

Upstairs the primary bedroom has an en suite, while bedrooms two, three and four share a family bathroom. Complete with garage and driveway parking.

This property is situated in a popular location, conveniently located close to local amenities, parks and well sought after schools. Wimborne town centre is approximately 2 miles away offering further amenities including shops, restaurants, coffee shops and the popular Art Deco Tivoli theatre.