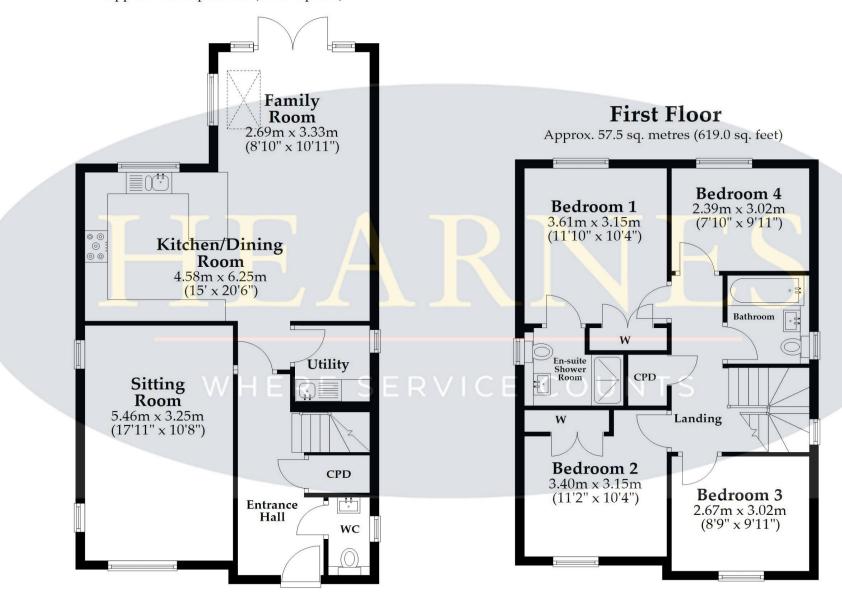

## **Ground Floor**

Approx. 66.6 sq. metres (716.7 sq. feet)

Total area: approx. 124.1 sq. metres (1335.7 sq. feet)

## Wimborne, Dorset, BH21 1SF FREEHOLD PRICES FROM: £595,000 - £625,000

With its flexible layout and generous proportions, The Laurel is a home designed to more than meet the demands of a family lifestyle. The extensive, dual aspect sitting room at the front is the perfect haven for some valuable 'me' time, while the spacious kitchen/dining/family room at the back opens out to the garden through a set of French doors. A handy utility room completes the impressive ground floor.

Upstairs the primary bedroom has an en suite, while bedrooms two, three and four share a family bathroom. Complete with garage and driveway parking.

This property is situated in a popular location, conveniently located close to local amenities, parks and well sought after schools. Wimborne town centre is approximately 2 miles away offering further amenities including shops, restaurants, coffee shops and the popular Art Deco Tivoli theatre.