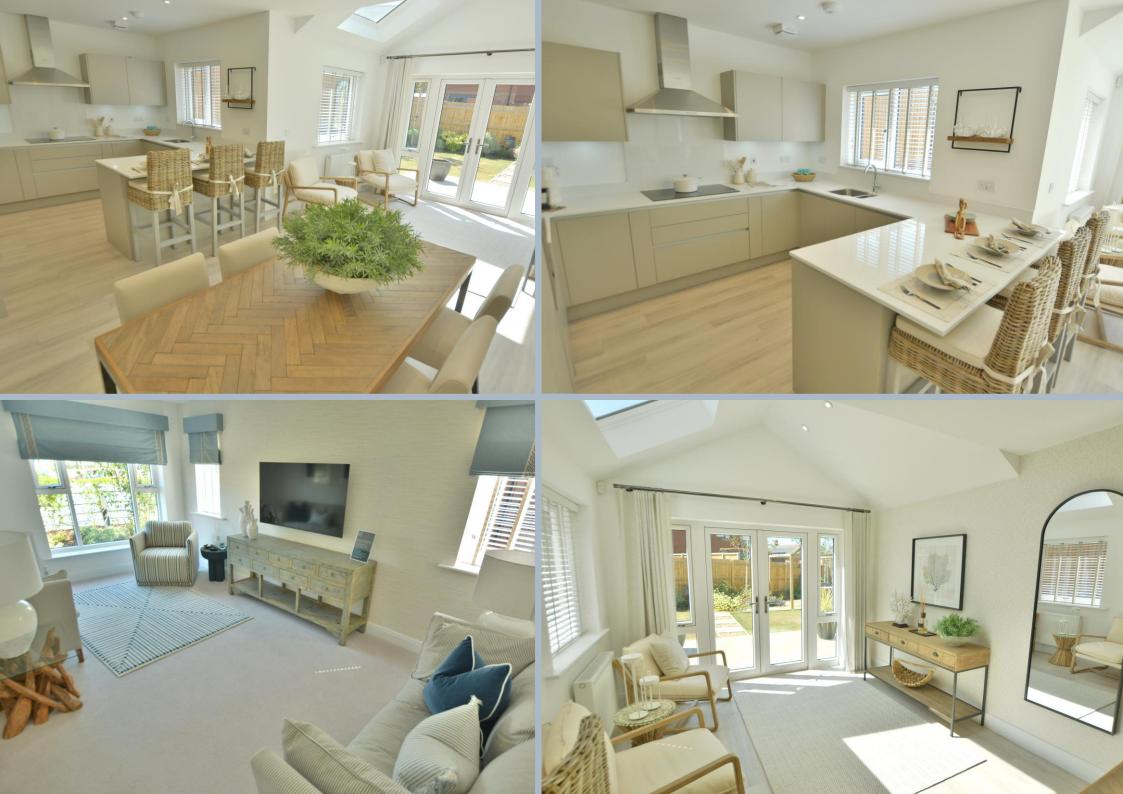

## Wimborne, Dorset, BH21 1SF FREEHOLD PRICES FROM: £595,000 - £625,000

With its flexible layout and generous proportions, The Laurel is a home designed to more than meet the demands of a family lifestyle. The extensive, dual aspect sitting room at the front is the perfect haven for some valuable 'me' time, while the spacious kitchen/dining/family room at the back opens out to the garden through a set of French doors. A handy utility room completes the impressive ground floor.