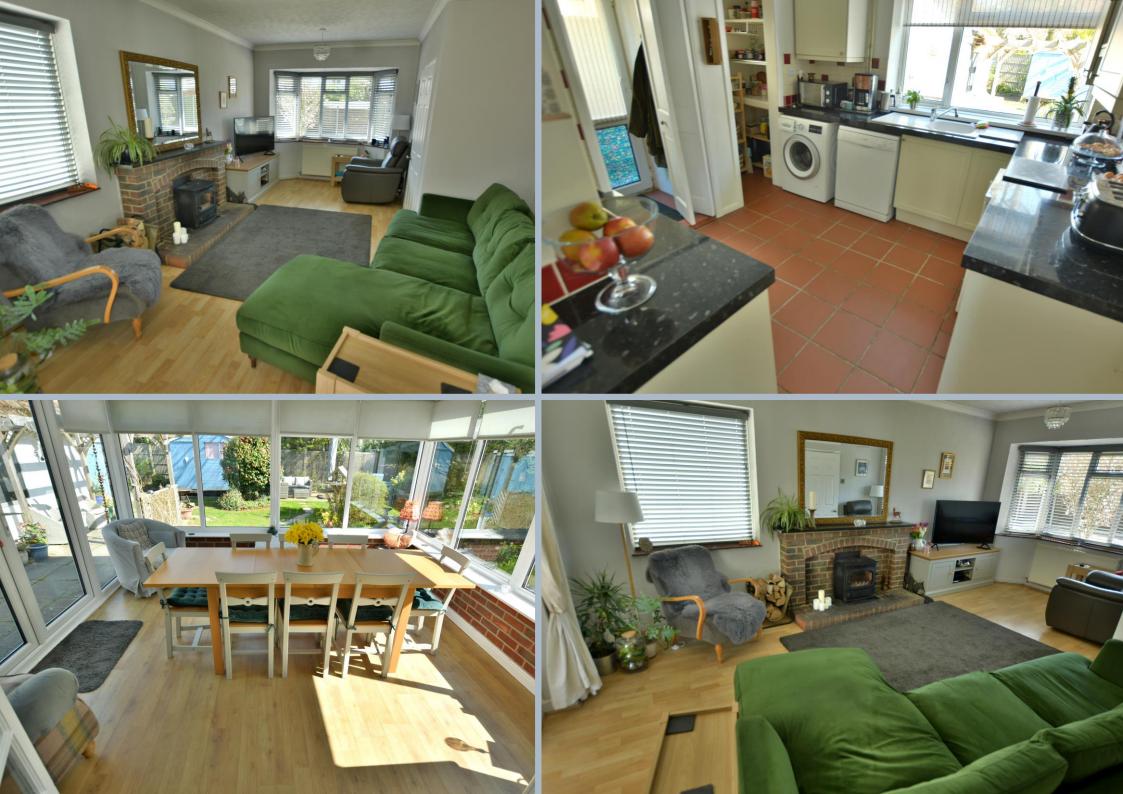

- Tiled entrance hallway with storage cupboard and cloakroom
- Sitting room with feature brick fireplace with inset wood burner, front bay window and double doors to conservatory
- Sun conservatory with brick and UPVC windows and doors to patio and garden
- Kitchen with range of base and eye level units with complementary worktops, space for appliances, tiled flooring, pantry with shelving, rear aspect window and door to outer lobby with storage, wall mounted boiler and side door to garden
- Three good size bedrooms, two doubles with built in wardrobes
- Modern shower room with over size shower cubicle, wash hand basin with storage cupboards and drawers, WC, fully tiled walls and ladder style heated towel rail
- Double glazing and gas heating
- Outside: Front lawn and decking area with off road parking and garage. Rear garden has patio area leading to lawn with flower/shrub/tree borders with three good size sheds enclosed by panel fencing