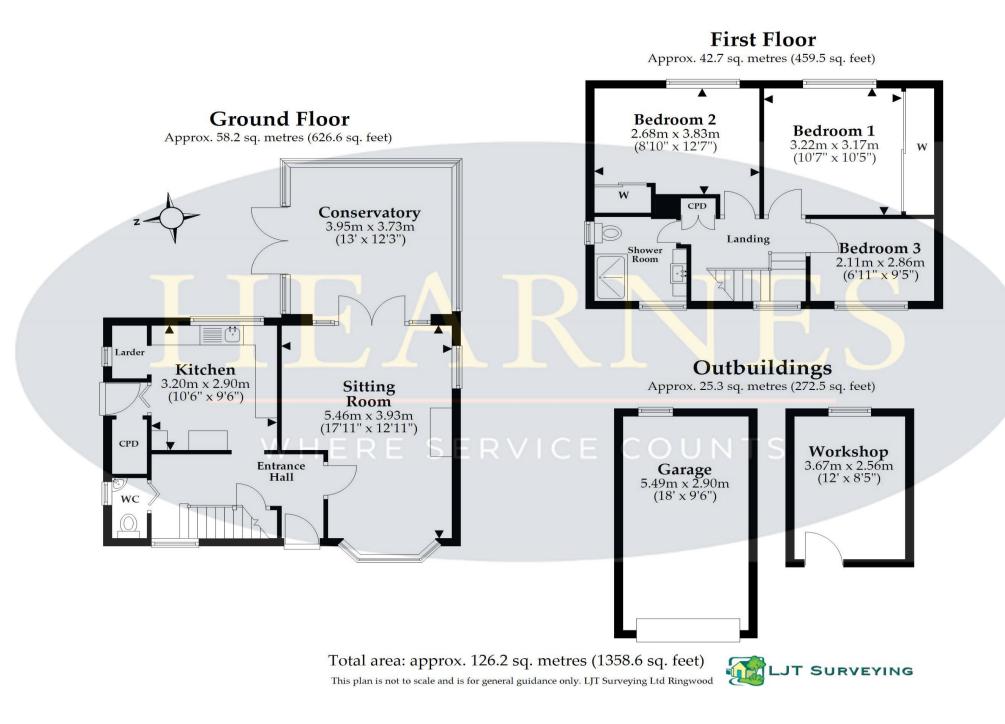

- Tiled entrance hallway with storage cupboard and cloakroom
- Sitting room with feature brick fireplace with inset wood burner, front bay window and double doors to conservatory
- Sun conservatory with brick and UPVC windows and doors to patio and garden
- Kitchen with range of base and eye level units with complementary worktops, space for appliances, tiled flooring, pantry with shelving, rear aspect window and door to outer lobby with storage, wall mounted boiler and side door to garden
- Three good size bedrooms, two doubles with built in wardrobes
- Modern shower room with over size shower cubicle, wash hand basin with storage cupboards and drawers, WC, fully tiled walls and ladder style heated towel rail
- Double glazing and gas heating
- Outside: Front lawn and decking area with off road parking and garage. Rear garden has patio area leading to lawn with flower/shrub/tree borders with three good size sheds enclosed by panel fencing