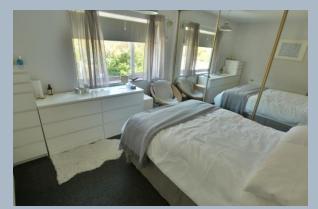

- Tiled entrance hallway with storage cupboard and cloakroom
- Sitting room with feature brick fireplace with inset wood burner, front bay window and double doors to conservatory
- Sun conservatory with brick and UPVC windows and doors to patio and garden
- Kitchen with range of base and eye level units with complementary worktops, space for appliances, tiled flooring, pantry with shelving, rear aspect window and door to outer lobby with storage, wall mounted boiler and side door to garden
- Three good size bedrooms, two doubles with built in wardrobes
- Modern shower room with over size shower cubicle, wash hand basin with storage cupboards and drawers, WC, fully tiled walls and ladder style heated towel rail
- Double glazing and gas heating
- Outside: Front lawn and decking area with off road parking and garage. Rear garden has patio area leading to lawn with flower/shrub/tree borders with three good size sheds enclosed by panel fencing