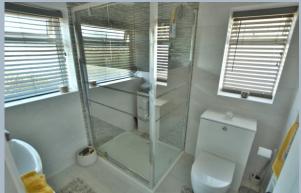

- Tiled entrance hallway with storage cupboard and cloakroom
- Sitting room with feature brick fireplace with inset wood burner, front bay window and double doors to conservatory
- Sun conservatory with brick and UPVC windows and doors to patio and garden
- Kitchen with range of base and eye level units with complementary worktops, space for appliances, tiled flooring, pantry with shelving, rear aspect window and door to outer lobby with storage, wall mounted boiler and side door to garden
- Three good size bedrooms, two doubles with built in wardrobes
- Modern shower room with over size shower cubicle, wash hand basin with storage cupboards and drawers, WC, fully tiled walls and ladder style heated towel rail
- Double glazing and gas heating
- Outside: Front lawn and decking area with off road parking and garage. Rear garden has patio area leading to lawn with flower/shrub/tree borders with three good size sheds enclosed by panel fencing