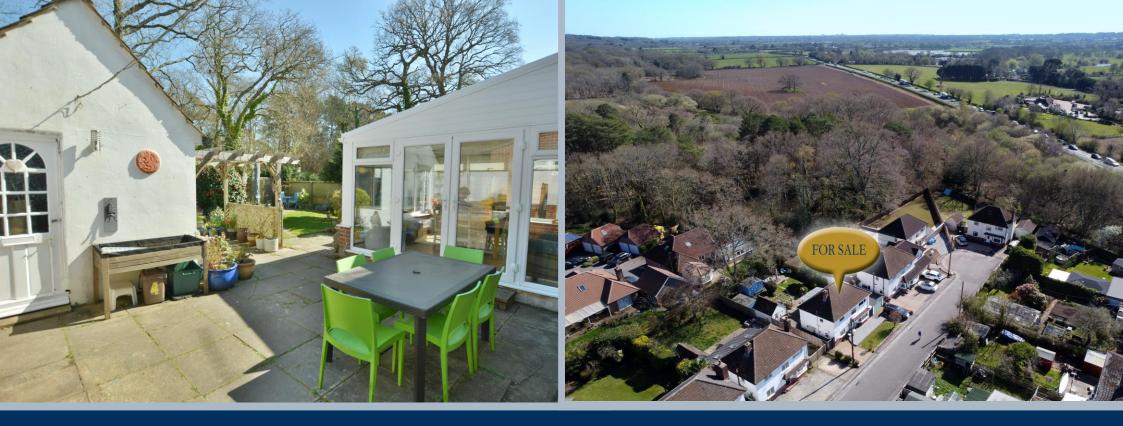

## Wimborne, Dorset, BH21 2EJ FREEHOLD PRICE: £495,000

A well presented and spacious detached family home offering three good size bedrooms as well as a superb sun conservatory. The property is situated in a cul de sac location with off road parking and garage.

- Tiled entrance hallway with storage cupboard and cloakroom
- Sitting room with feature brick fireplace with inset wood burner, front bay window and double doors to conservatory
- Sun conservatory with brick and UPVC windows and doors to patio and garden
- Kitchen with range of base and eye level units with complementary worktops, space for appliances, tiled flooring, pantry with shelving, rear aspect window and door to outer lobby with storage, wall mounted boiler and side door to garden
- Three good size bedrooms, two doubles with built in wardrobes
- Modern shower room with over size shower cubicle, wash hand basin with storage cupboards and drawers, WC, fully tiled walls and ladder style heated towel rail
- Double glazing and gas heating
- Outside: Front lawn and decking area with off road parking and garage. Rear garden has patio area leading to lawn with flower/shrub/tree borders with three good size sheds enclosed by panel fencing

The location of the property combines the advantage of town with easy access to open countryside and the river Stour nearby. Wimborne town centre is approximately four miles away where there are a number of shops, restaurants, public houses and the popular Tivoli theatre.