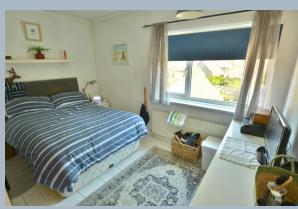

- Tiled entrance hallway with storage cupboard and cloakroom
- Sitting room with feature brick fireplace with inset wood burner, front bay window and double doors to conservatory
- Sun conservatory with brick and UPVC windows and doors to patio and garden
- Kitchen with range of base and eye level units with complementary worktops, space for appliances, tiled flooring, pantry with shelving, rear aspect window and door to outer lobby with storage, wall mounted boiler and side door to garden
- Three good size bedrooms, two doubles with built in wardrobes
- Modern shower room with over size shower cubicle, wash hand basin with storage cupboards and drawers, WC, fully tiled walls and ladder style heated towel rail
- Double glazing and gas heating
- Outside: Front lawn and decking area with off road parking and garage. Rear garden has patio area leading to lawn with flower/shrub/tree borders with three good size sheds enclosed by panel fencing