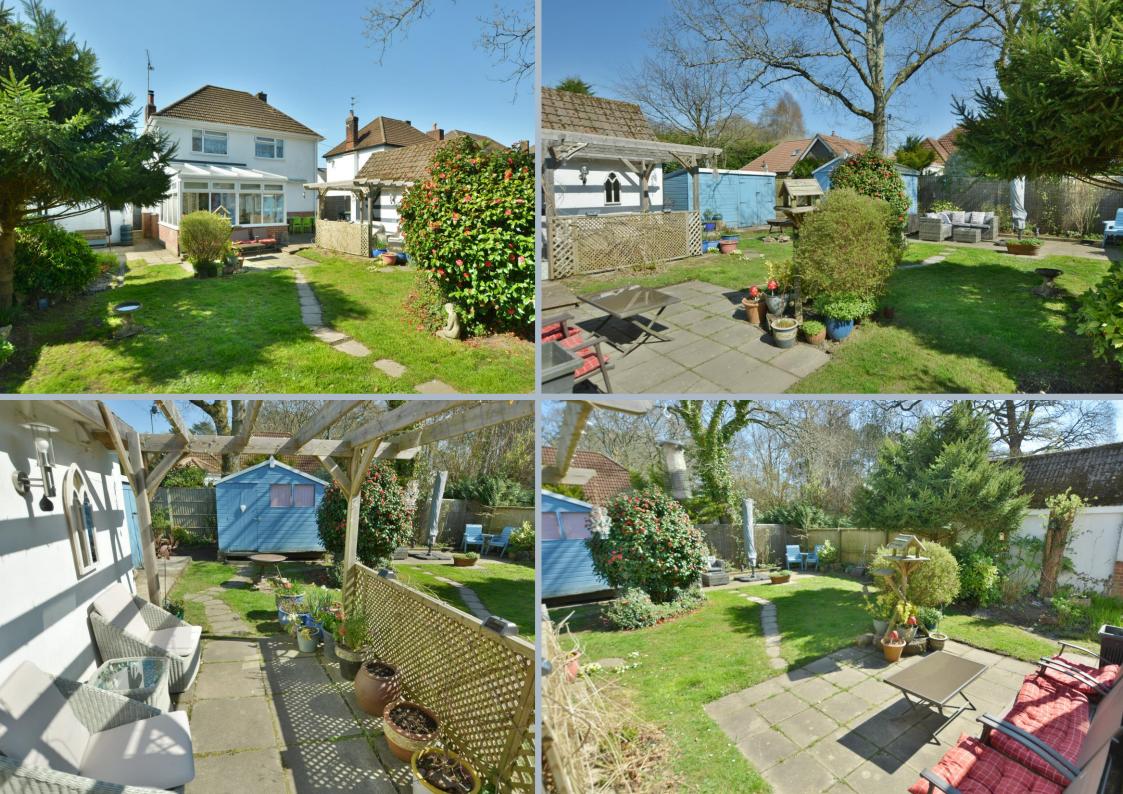

## Wimborne, Dorset, BH21 2EJ FREEHOLD PRICE: £495,000

A well presented and spacious detached family home offering three good size bedrooms as well as a superb sun conservatory. The property is situated in a cul de sac location with off road parking and garage.

- Tiled entrance hallway with storage cupboard and cloakroom
- Sitting room with feature brick fireplace with inset wood burner, front bay window and double doors to conservatory
- Sun conservatory with brick and UPVC windows and doors to patio and garden
- Kitchen with range of base and eye level units with complementary worktops, space for appliances, tiled flooring, pantry with shelving, rear aspect window and door to outer lobby with storage, wall mounted boiler and side door to garden
- Three good size bedrooms, two doubles with built in wardrobes
- Modern shower room with over size shower cubicle, wash hand basin with storage cupboards and drawers, WC, fully tiled walls and ladder style heated towel rail
- Double glazing and gas heating
- Outside: Front lawn and decking area with off road parking and garage. Rear garden has patio area leading to lawn with flower/shrub/tree borders with three good size sheds enclosed by panel fencing