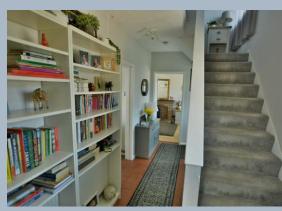

- Tiled entrance hallway with storage cupboard and cloakroom
- Sitting room with feature brick fireplace with inset wood burner, front bay window and double doors to conservatory
- Sun conservatory with brick and UPVC windows and doors to patio and garden
- Kitchen with range of base and eye level units with complementary worktops, space for appliances, tiled flooring, pantry with shelving, rear aspect window and door to outer lobby with storage, wall mounted boiler and side door to garden
- Three good size bedrooms, two doubles with built in wardrobes
- Modern shower room with over size shower cubicle, wash hand basin with storage cupboards and drawers, WC, fully tiled walls and ladder style heated towel rail
- Double glazing and gas heating
- Outside: Front lawn and decking area with off road parking and garage. Rear garden has patio area leading to lawn with flower/shrub/tree borders with three good size sheds enclosed by panel fencing