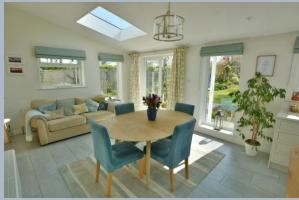

- Main house is approximately 2,174 sq ft, plot size is 0.22 acres
- Spacious entrance hallway with cloaks cupboard and modern cloakroom
- Good size sitting room with fireplace and wood burner with double doors to family room and open plan lifestyle room/kitchen
- Stunning kitchen/lifestyle room with French doors to garden and roof skylights.
   The bespoke kitchen has a range of base and eye level units with quartz worktops, central island with wood block worktop and fitted quality appliances including Neff induction hob and extractor fan over, Bosch double oven and Smeg dishwasher with space for American style fridge freezer
- Separate utility room with worktop, sink and range of units. Space for washing machine, tumble dryer and additional freezer, useful pantry cupboard and back door to garden
- Boot room with useful storage area and boiler with door to front of property
- Generous size family room and study also on ground floor
- First floor landing with eaves storage
- Three double bedrooms. Main bedroom with superb en suite bathroom with under floor heating and free standing bath
- Guest bedroom with en suite shower room
- Modern family bathroom
- Double glazing and oil fired heating
- Outside: A five bar gates gives access to tarmac driveway providing ample off road
  parking leading to garage with workshop at the rear. The mature gardens have
  been attractively landscaped and are well stocked with a wide variety of tree,
  shrub and plants with large terrace patio and gazebo ideal for al fresco dining,
  enjoying a south westerly sunny aspect