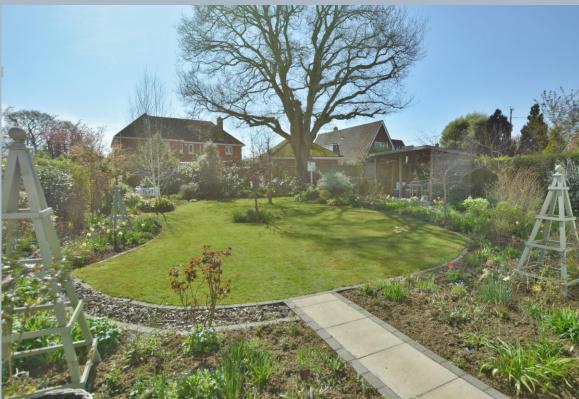

- Main house is approximately 2,174 sq ft, plot size is 0.22 acres
- Spacious entrance hallway with cloaks cupboard and modern cloakroom
- Good size sitting room with fireplace and wood burner with double doors to family room and open plan lifestyle room/kitchen
- Stunning kitchen/lifestyle room with French doors to garden and roof skylights.
   The bespoke kitchen has a range of base and eye level units with quartz worktops, central island with wood block worktop and fitted quality appliances including Neff induction hob and extractor fan over, Bosch double oven and Smeg dishwasher with space for American style fridge freezer
- Separate utility room with worktop, sink and range of units. Space for washing machine, tumble dryer and additional freezer, useful pantry cupboard and back door to garden
- Boot room with useful storage area and boiler with door to front of property
- Generous size family room and study also on ground floor
- First floor landing with eaves storage
- Three double bedrooms. Main bedroom with superb en suite bathroom with under floor heating and free standing bath
- Guest bedroom with en suite shower room
- Modern family bathroom
- Double glazing and oil fired heating
- Outside: A five bar gates gives access to tarmac driveway providing ample off road
  parking leading to garage with workshop at the rear. The mature gardens have
  been attractively landscaped and are well stocked with a wide variety of tree,
  shrub and plants with large terrace patio and gazebo ideal for al fresco dining,
  enjoying a south westerly sunny aspect