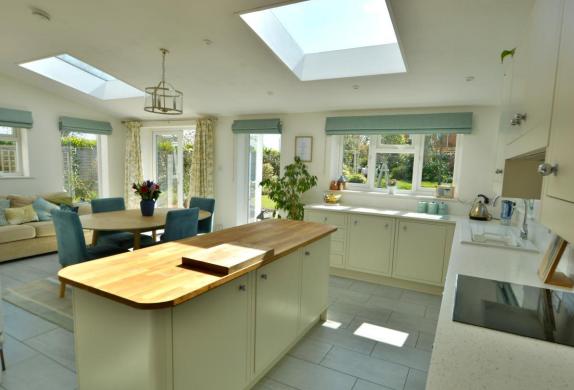

- Main house is approximately 2,174 sq ft, plot size is 0.22 acres
- Spacious entrance hallway with cloaks cupboard and modern cloakroom
- Good size sitting room with fireplace and wood burner with double doors to family room and open plan lifestyle room/kitchen
- Stunning kitchen/lifestyle room with French doors to garden and roof skylights.
   The bespoke kitchen has a range of base and eye level units with quartz worktops, central island with wood block worktop and fitted quality appliances including Neff induction hob and extractor fan over, Bosch double oven and Smeg dishwasher with space for American style fridge freezer
- Separate utility room with worktop, sink and range of units. Space for washing machine, tumble dryer and additional freezer, useful pantry cupboard and back door to garden
- Boot room with useful storage area and boiler with door to front of property
- Generous size family room and study also on ground floor
- First floor landing with eaves storage
- Three double bedrooms. Main bedroom with superb en suite bathroom with under floor heating and free standing bath
- Guest bedroom with en suite shower room
- Modern family bathroom
- Double glazing and oil fired heating
- Outside: A five bar gates gives access to tarmac driveway providing ample off road
  parking leading to garage with workshop at the rear. The mature gardens have
  been attractively landscaped and are well stocked with a wide variety of tree,
  shrub and plants with large terrace patio and gazebo ideal for al fresco dining,
  enjoying a south westerly sunny aspect