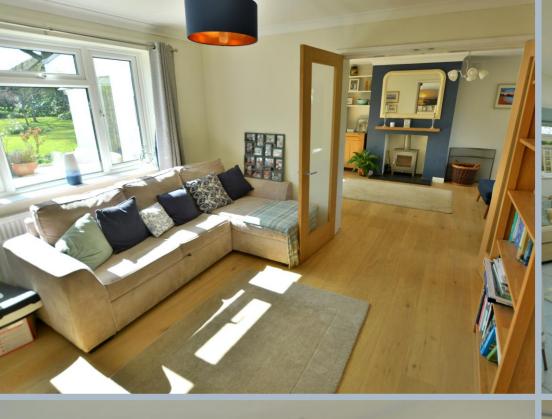

- Main house is approximately 2,174 sq ft, plot size is 0.22 acres
- Spacious entrance hallway with cloaks cupboard and modern cloakroom
- Good size sitting room with fireplace and wood burner with double doors to family room and open plan lifestyle room/kitchen
- Stunning kitchen/lifestyle room with French doors to garden and roof skylights.
   The bespoke kitchen has a range of base and eye level units with quartz worktops, central island with wood block worktop and fitted quality appliances including Neff induction hob and extractor fan over, Bosch double oven and Smeg dishwasher with space for American style fridge freezer
- Separate utility room with worktop, sink and range of units. Space for washing machine, tumble dryer and additional freezer, useful pantry cupboard and back door to garden
- Boot room with useful storage area and boiler with door to front of property
- Generous size family room and study also on ground floor
- First floor landing with eaves storage
- Three double bedrooms. Main bedroom with superb en suite bathroom with under floor heating and free standing bath
- Guest bedroom with en suite shower room
- Modern family bathroom
- Double glazing and oil fired heating
- Outside: A five bar gates gives access to tarmac driveway providing ample off road
  parking leading to garage with workshop at the rear. The mature gardens have
  been attractively landscaped and are well stocked with a wide variety of tree,
  shrub and plants with large terrace patio and gazebo ideal for al fresco dining,
  enjoying a south westerly sunny aspect