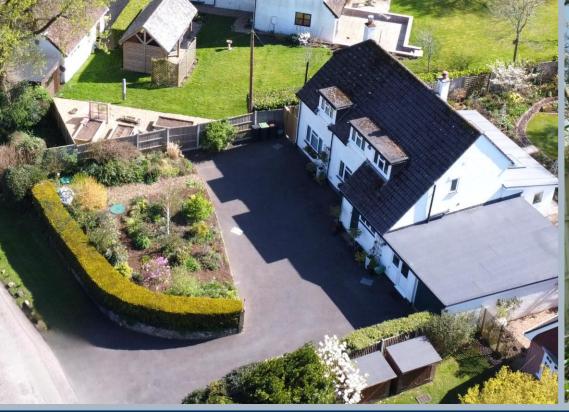

- Main house is approximately 2,174 sq ft, plot size is 0.22 acres
- Spacious entrance hallway with cloaks cupboard and modern cloakroom
- Good size sitting room with fireplace and wood burner with double doors to family room and open plan lifestyle room/kitchen
- Stunning kitchen/lifestyle room with French doors to garden and roof skylights.
   The bespoke kitchen has a range of base and eye level units with quartz worktops, central island with wood block worktop and fitted quality appliances including Neff induction hob and extractor fan over, Bosch double oven and Smeg dishwasher with space for American style fridge freezer
- Separate utility room with worktop, sink and range of units. Space for washing machine, tumble dryer and additional freezer, useful pantry cupboard and back door to garden
- Boot room with useful storage area and boiler with door to front of property
- Generous size family room and study also on ground floor
- First floor landing with eaves storage
- Three double bedrooms. Main bedroom with superb en suite bathroom with under floor heating and free standing bath
- Guest bedroom with en suite shower room
- Modern family bathroom
- Double glazing and oil fired heating
- Outside: A five bar gates gives access to tarmac driveway providing ample off road
  parking leading to garage with workshop at the rear. The mature gardens have
  been attractively landscaped and are well stocked with a wide variety of tree,
  shrub and plants with large terrace patio and gazebo ideal for al fresco dining,
  enjoying a south westerly sunny aspect