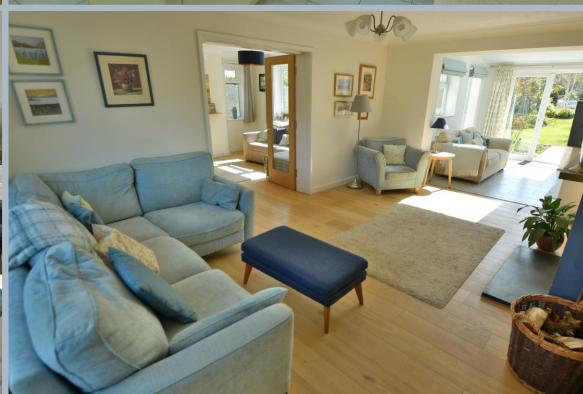

- Main house is approximately 2,174 sq ft, plot size is 0.22 acres
- Spacious entrance hallway with cloaks cupboard and modern cloakroom
- Good size sitting room with fireplace and wood burner with double doors to family room and open plan lifestyle room/kitchen
- Stunning kitchen/lifestyle room with French doors to garden and roof skylights.
   The bespoke kitchen has a range of base and eye level units with quartz worktops, central island with wood block worktop and fitted quality appliances including Neff induction hob and extractor fan over, Bosch double oven and Smeg dishwasher with space for American style fridge freezer
- Separate utility room with worktop, sink and range of units. Space for washing machine, tumble dryer and additional freezer, useful pantry cupboard and back door to garden
- Boot room with useful storage area and boiler with door to front of property
- Generous size family room and study also on ground floor
- First floor landing with eaves storage
- Three double bedrooms. Main bedroom with superb en suite bathroom with under floor heating and free standing bath
- Guest bedroom with en suite shower room
- Modern family bathroom
- Double glazing and oil fired heating
- Outside: A five bar gates gives access to tarmac driveway providing ample off road
  parking leading to garage with workshop at the rear. The mature gardens have
  been attractively landscaped and are well stocked with a wide variety of tree,
  shrub and plants with large terrace patio and gazebo ideal for al fresco dining,
  enjoying a south westerly sunny aspect