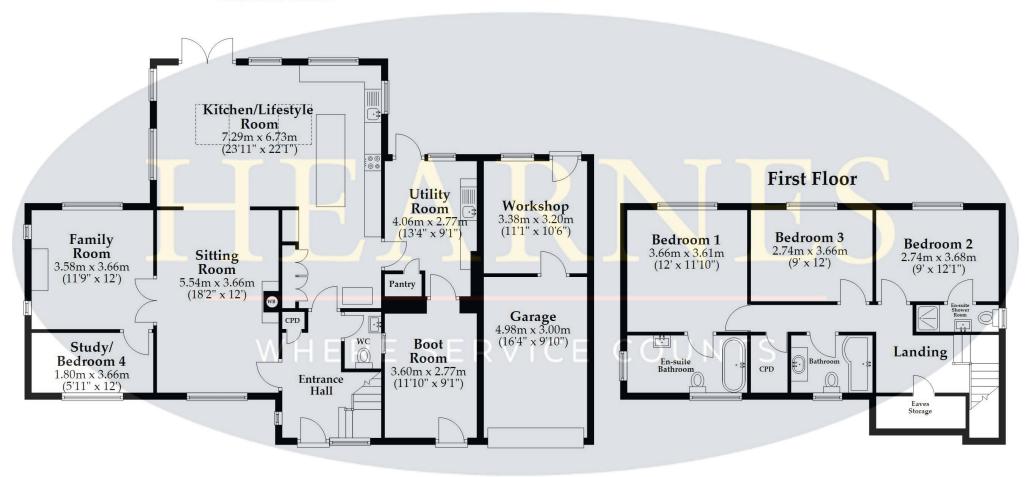

Note: Measurements were not taken by LJT Surveying and we cannot guarantee their accuracy.

## **Ground Floor**

House Internal Floor Area: approx. 202 sq. metres (2174 sq. feet) Garage Internal Floor Area: approx. 15 sq. metres (161 sq. feet) Total Floor Area: approx. 217 metres (2335 sq. feet)