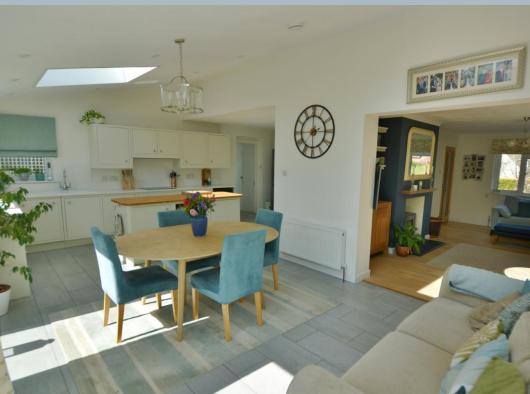

- Main house is approximately 2,174 sq ft, plot size is 0.22 acres
- Spacious entrance hallway with cloaks cupboard and modern cloakroom
- Good size sitting room with fireplace and wood burner with double doors to family room and open plan lifestyle room/kitchen
- Stunning kitchen/lifestyle room with French doors to garden and roof skylights.
   The bespoke kitchen has a range of base and eye level units with quartz worktops, central island with wood block worktop and fitted quality appliances including Neff induction hob and extractor fan over, Bosch double oven and Smeg dishwasher with space for American style fridge freezer
- Separate utility room with worktop, sink and range of units. Space for washing machine, tumble dryer and additional freezer, useful pantry cupboard and back door to garden
- Boot room with useful storage area and boiler with door to front of property
- Generous size family room and study also on ground floor
- First floor landing with eaves storage
- Three double bedrooms. Main bedroom with superb en suite bathroom with under floor heating and free standing bath
- Guest bedroom with en suite shower room
- Modern family bathroom
- Double glazing and oil fired heating
- Outside: A five bar gates gives access to tarmac driveway providing ample off road
  parking leading to garage with workshop at the rear. The mature gardens have
  been attractively landscaped and are well stocked with a wide variety of tree,
  shrub and plants with large terrace patio and gazebo ideal for al fresco dining,
  enjoying a south westerly sunny aspect