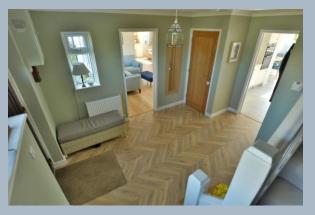

- Main house is approximately 2,174 sq ft, plot size is 0.22 acres
- Spacious entrance hallway with cloaks cupboard and modern cloakroom
- Good size sitting room with fireplace and wood burner with double doors to family room and open plan lifestyle room/kitchen
- Stunning kitchen/lifestyle room with French doors to garden and roof skylights.
   The bespoke kitchen has a range of base and eye level units with quartz worktops, central island with wood block worktop and fitted quality appliances including Neff induction hob and extractor fan over, Bosch double oven and Smeg dishwasher with space for American style fridge freezer
- Separate utility room with worktop, sink and range of units. Space for washing machine, tumble dryer and additional freezer, useful pantry cupboard and back door to garden
- Boot room with useful storage area and boiler with door to front of property
- Generous size family room and study also on ground floor
- First floor landing with eaves storage
- Three double bedrooms. Main bedroom with superb en suite bathroom with under floor heating and free standing bath
- Guest bedroom with en suite shower room
- Modern family bathroom
- Double glazing and oil fired heating
- Outside: A five bar gates gives access to tarmac driveway providing ample off road
  parking leading to garage with workshop at the rear. The mature gardens have
  been attractively landscaped and are well stocked with a wide variety of tree,
  shrub and plants with large terrace patio and gazebo ideal for al fresco dining,
  enjoying a south westerly sunny aspect