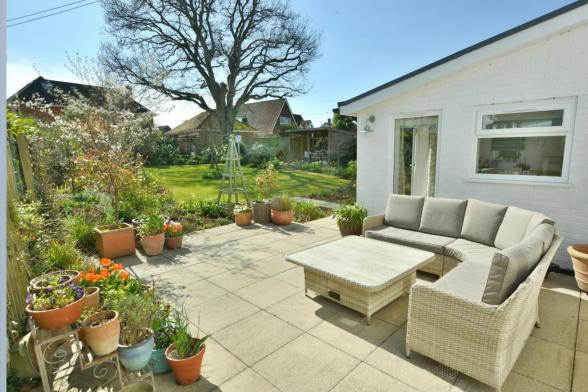

- Main house is approximately 2,174 sq ft, plot size is 0.22 acres
- Spacious entrance hallway with cloaks cupboard and modern cloakroom
- Good size sitting room with fireplace and wood burner with double doors to family room and open plan lifestyle room/kitchen
- Stunning kitchen/lifestyle room with French doors to garden and roof skylights.
   The bespoke kitchen has a range of base and eye level units with quartz worktops, central island with wood block worktop and fitted quality appliances including Neff induction hob and extractor fan over, Bosch double oven and Smeg dishwasher with space for American style fridge freezer
- Separate utility room with worktop, sink and range of units. Space for washing machine, tumble dryer and additional freezer, useful pantry cupboard and back door to garden
- Boot room with useful storage area and boiler with door to front of property
- Generous size family room and study also on ground floor
- First floor landing with eaves storage
- Three double bedrooms. Main bedroom with superb en suite bathroom with under floor heating and free standing bath
- Guest bedroom with en suite shower room
- Modern family bathroom
- Double glazing and oil fired heating
- Outside: A five bar gates gives access to tarmac driveway providing ample off road
  parking leading to garage with workshop at the rear. The mature gardens have
  been attractively landscaped and are well stocked with a wide variety of tree,
  shrub and plants with large terrace patio and gazebo ideal for al fresco dining,
  enjoying a south westerly sunny aspect