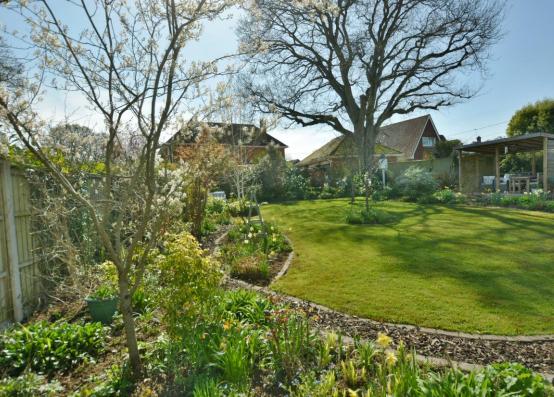

- Main house is approximately 2,174 sq ft, plot size is 0.22 acres
- Spacious entrance hallway with cloaks cupboard and modern cloakroom
- Good size sitting room with fireplace and wood burner with double doors to family room and open plan lifestyle room/kitchen
- Stunning kitchen/lifestyle room with French doors to garden and roof skylights.
   The bespoke kitchen has a range of base and eye level units with quartz worktops, central island with wood block worktop and fitted quality appliances including Neff induction hob and extractor fan over, Bosch double oven and Smeg dishwasher with space for American style fridge freezer
- Separate utility room with worktop, sink and range of units. Space for washing machine, tumble dryer and additional freezer, useful pantry cupboard and back door to garden
- Boot room with useful storage area and boiler with door to front of property
- Generous size family room and study also on ground floor
- First floor landing with eaves storage
- Three double bedrooms. Main bedroom with superb en suite bathroom with under floor heating and free standing bath
- Guest bedroom with en suite shower room
- Modern family bathroom
- Double glazing and oil fired heating
- Outside: A five bar gates gives access to tarmac driveway providing ample off road
  parking leading to garage with workshop at the rear. The mature gardens have
  been attractively landscaped and are well stocked with a wide variety of tree,
  shrub and plants with large terrace patio and gazebo ideal for al fresco dining,
  enjoying a south westerly sunny aspect