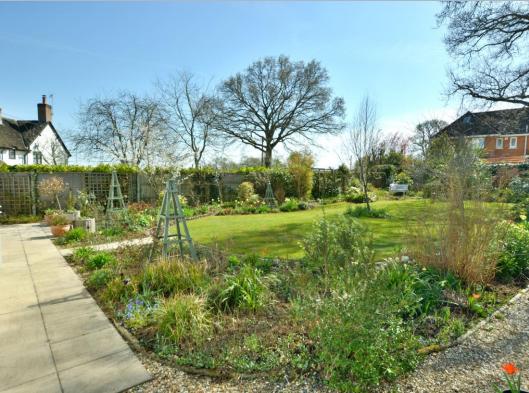

- Main house is approximately 2,174 sq ft, plot size is 0.22 acres
- Spacious entrance hallway with cloaks cupboard and modern cloakroom
- Good size sitting room with fireplace and wood burner with double doors to family room and open plan lifestyle room/kitchen
- Stunning kitchen/lifestyle room with French doors to garden and roof skylights.
   The bespoke kitchen has a range of base and eye level units with quartz worktops, central island with wood block worktop and fitted quality appliances including Neff induction hob and extractor fan over, Bosch double oven and Smeg dishwasher with space for American style fridge freezer
- Separate utility room with worktop, sink and range of units. Space for washing machine, tumble dryer and additional freezer, useful pantry cupboard and back door to garden
- Boot room with useful storage area and boiler with door to front of property
- Generous size family room and study also on ground floor
- First floor landing with eaves storage
- Three double bedrooms. Main bedroom with superb en suite bathroom with under floor heating and free standing bath
- Guest bedroom with en suite shower room
- Modern family bathroom
- Double glazing and oil fired heating
- Outside: A five bar gates gives access to tarmac driveway providing ample off road
  parking leading to garage with workshop at the rear. The mature gardens have
  been attractively landscaped and are well stocked with a wide variety of tree,
  shrub and plants with large terrace patio and gazebo ideal for al fresco dining,
  enjoying a south westerly sunny aspect