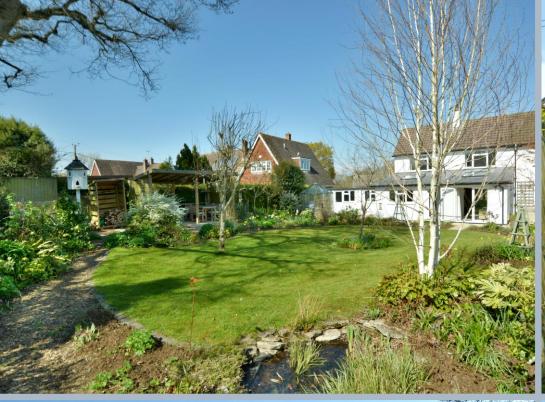

- Main house is approximately 2,174 sq ft, plot size is 0.22 acres
- Spacious entrance hallway with cloaks cupboard and modern cloakroom
- Good size sitting room with fireplace and wood burner with double doors to family room and open plan lifestyle room/kitchen
- Stunning kitchen/lifestyle room with French doors to garden and roof skylights.
   The bespoke kitchen has a range of base and eye level units with quartz worktops, central island with wood block worktop and fitted quality appliances including Neff induction hob and extractor fan over, Bosch double oven and Smeg dishwasher with space for American style fridge freezer
- Separate utility room with worktop, sink and range of units. Space for washing machine, tumble dryer and additional freezer, useful pantry cupboard and back door to garden
- Boot room with useful storage area and boiler with door to front of property
- Generous size family room and study also on ground floor
- First floor landing with eaves storage
- Three double bedrooms. Main bedroom with superb en suite bathroom with under floor heating and free standing bath
- Guest bedroom with en suite shower room
- Modern family bathroom
- Double glazing and oil fired heating
- Outside: A five bar gates gives access to tarmac driveway providing ample off road
  parking leading to garage with workshop at the rear. The mature gardens have
  been attractively landscaped and are well stocked with a wide variety of tree,
  shrub and plants with large terrace patio and gazebo ideal for al fresco dining,
  enjoying a south westerly sunny aspect