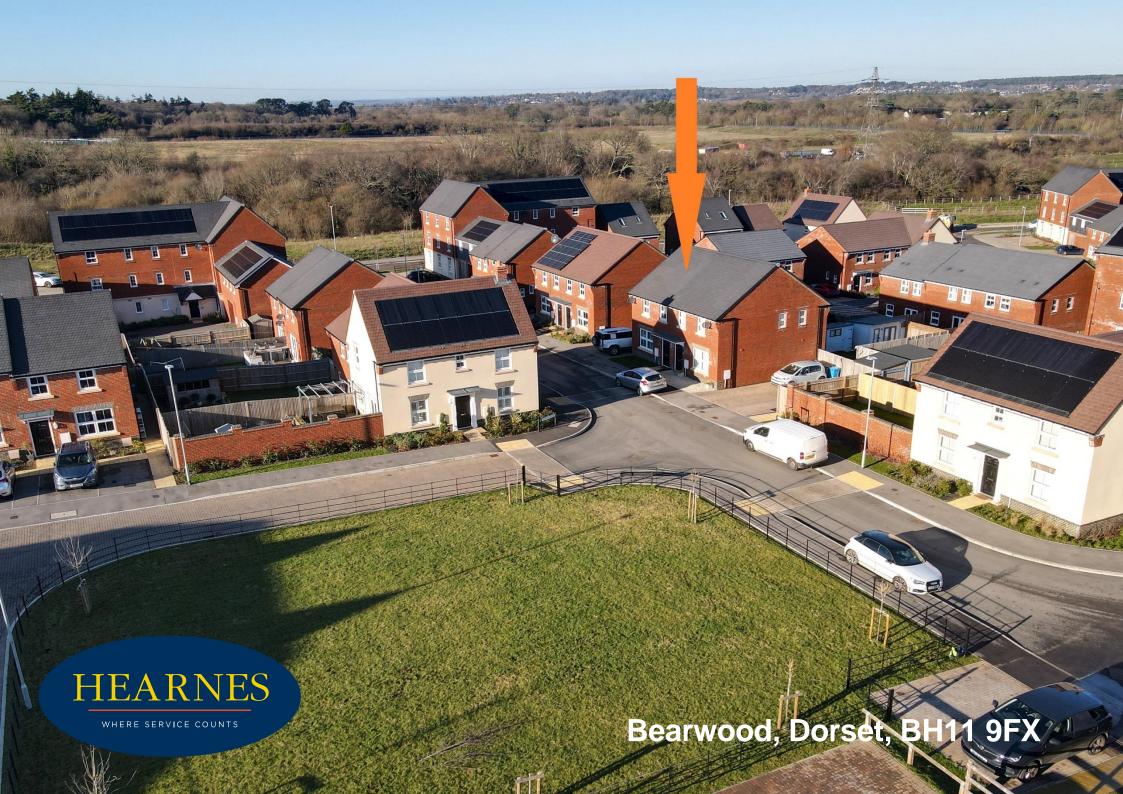

## Bearwood, BH11 9FX FREEHOLD PRICE: £370,000

An immaculate three bedroom, two bathroom semi detached spacious 'David Wilson' home completed in 2020 with upgraded kitchen and bathrooms, landscaped rear garden and two off road parking spaces.

This property is situated in the semi rural location of Canford Paddock, opposite protected natural greenspace with river walks along the nearby River Stour. The market town of Wimborne Minster is 3.6 miles away with an abundance of cafes, restaurants and local shops and both Bournemouth and Poole are within easy reach with activities for all the family to enjoy.