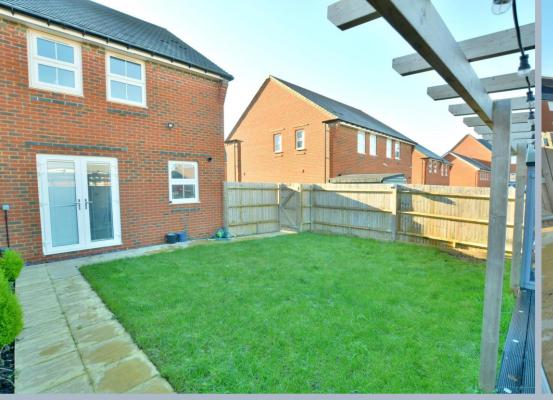

- Entrance hall with cloakroom
- Cloakroom with pedestal wash hand basin and low level flush WC
- Sitting room with under stairs storage and panelled style wall
- Generous size upgraded kitchen/diner with range of high gloss white units and complementary worktops, integrated washing machine, fridge freezer, cooker, gas hob and extractor hood, double glazed French doors opening onto the garden
- Two double bedrooms offering fitted wardrobes and a further good sized single
- Main bedroom with en suite shower room with a double shower, pedestal wash hand basin, low level flush WC, heated towel rail and tiled floor
- Family bathroom with tiled floor, full tiling around bath and main shower, pedestal wash hand basin and low level flush WC
- Low maintenance landscaped rear garden with decked area and garden shed
- Two off road parking spaces
- Annual maintenance fee for communal areas: To be confirmed