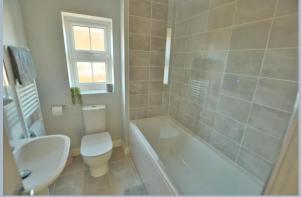

- Entrance hall with cloakroom
- Cloakroom with pedestal wash hand basin and low level flush WC
- Sitting room with under stairs storage and panelled style wall
- Generous size upgraded kitchen/diner with range of high gloss white units and complementary worktops, integrated washing machine, fridge freezer, cooker, gas hob and extractor hood, double glazed French doors opening onto the garden
- Two double bedrooms offering fitted wardrobes and a further good sized single
- Main bedroom with en suite shower room with a double shower, pedestal wash hand basin, low level flush WC, heated towel rail and tiled floor
- Family bathroom with tiled floor, full tiling around bath and main shower, pedestal wash hand basin and low level flush WC
- Low maintenance landscaped rear garden with decked area and garden shed
- Two off road parking spaces
- Annual maintenance fee for communal areas: To be confirmed