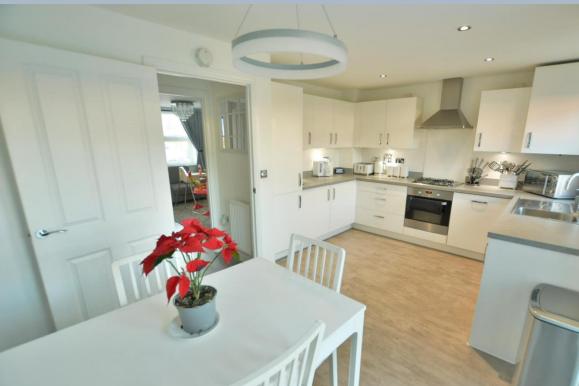

- Entrance hall with cloakroom
- Cloakroom with pedestal wash hand basin and low level flush WC
- Sitting room with under stairs storage and panelled style wall
- Generous size upgraded kitchen/diner with range of high gloss white units and complementary worktops, integrated washing machine, fridge freezer, cooker, gas hob and extractor hood, double glazed French doors opening onto the garden
- Two double bedrooms offering fitted wardrobes and a further good sized single
- Main bedroom with en suite shower room with a double shower, pedestal wash hand basin, low level flush WC, heated towel rail and tiled floor
- Family bathroom with tiled floor, full tiling around bath and main shower, pedestal wash hand basin and low level flush WC
- Low maintenance landscaped rear garden with decked area and garden shed
- Two off road parking spaces
- Annual maintenance fee for communal areas: To be confirmed