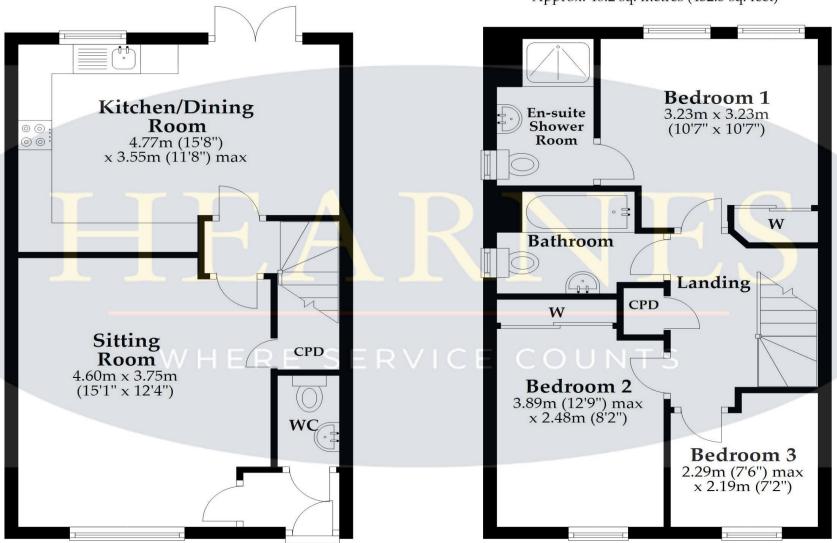

## **Ground Floor**

Approx. 40.2 sq. metres (432.6 sq. feet)

## First Floor

Approx. 40.2 sq. metres (432.5 sq. feet)

Total area: approx. 80.4 sq. metres (865.2 sq. feet)