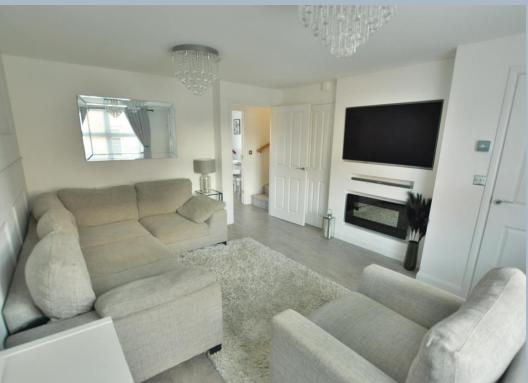

- Entrance hall with cloakroom
- Cloakroom with pedestal wash hand basin and low level flush WC
- Sitting room with under stairs storage and panelled style wall
- Generous size upgraded kitchen/diner with range of high gloss white units and complementary worktops, integrated washing machine, fridge freezer, cooker, gas hob and extractor hood, double glazed French doors opening onto the garden
- Two double bedrooms offering fitted wardrobes and a further good sized single
- Main bedroom with en suite shower room with a double shower, pedestal wash hand basin, low level flush WC, heated towel rail and tiled floor
- Family bathroom with tiled floor, full tiling around bath and main shower, pedestal wash hand basin and low level flush WC
- Low maintenance landscaped rear garden with decked area and garden shed
- Two off road parking spaces
- Annual maintenance fee for communal areas: To be confirmed