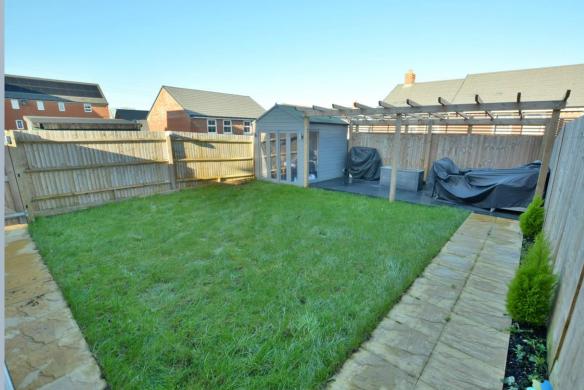

- Entrance hall with cloakroom
- Cloakroom with pedestal wash hand basin and low level flush WC
- Sitting room with under stairs storage and panelled style wall
- Generous size upgraded kitchen/diner with range of high gloss white units and complementary worktops, integrated washing machine, fridge freezer, cooker, gas hob and extractor hood, double glazed French doors opening onto the garden
- Two double bedrooms offering fitted wardrobes and a further good sized single
- Main bedroom with en suite shower room with a double shower, pedestal wash hand basin, low level flush WC, heated towel rail and tiled floor
- Family bathroom with tiled floor, full tiling around bath and main shower, pedestal wash hand basin and low level flush WC
- Low maintenance landscaped rear garden with decked area and garden shed
- Two off road parking spaces
- Annual maintenance fee for communal areas: To be confirmed