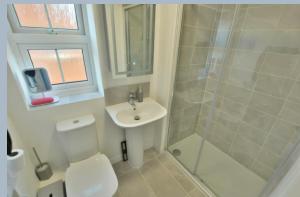

- Entrance hall with cloakroom
- Cloakroom with pedestal wash hand basin and low level flush WC
- Sitting room with under stairs storage and panelled style wall
- Generous size upgraded kitchen/diner with range of high gloss white units and complementary worktops, integrated washing machine, fridge freezer, cooker, gas hob and extractor hood, double glazed French doors opening onto the garden
- Two double bedrooms offering fitted wardrobes and a further good sized single
- Main bedroom with en suite shower room with a double shower, pedestal wash hand basin, low level flush WC, heated towel rail and tiled floor
- Family bathroom with tiled floor, full tiling around bath and main shower, pedestal wash hand basin and low level flush WC
- Low maintenance landscaped rear garden with decked area and garden shed
- Two off road parking spaces
- Annual maintenance fee for communal areas: To be confirmed