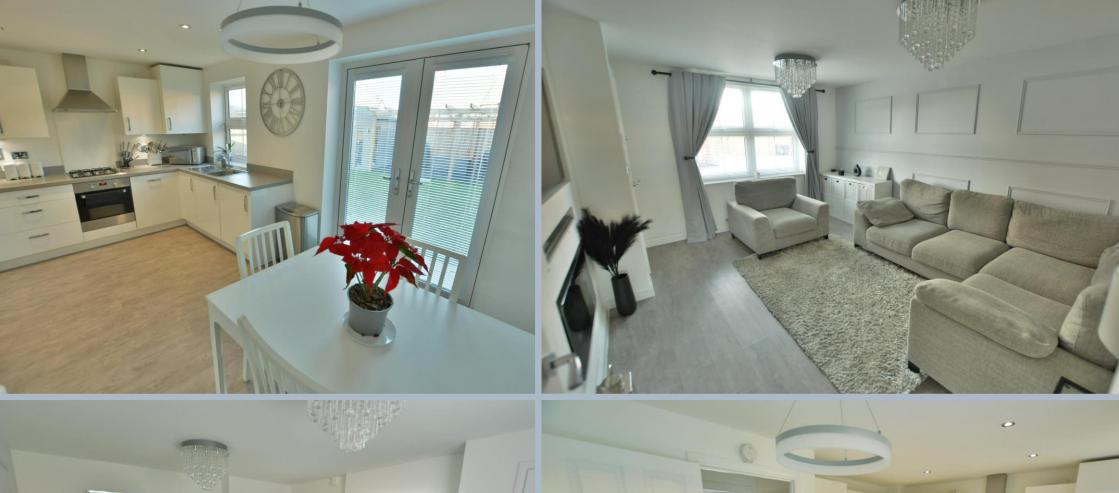

- Entrance hall with cloakroom
- Cloakroom with pedestal wash hand basin and low level flush WC
- Sitting room with under stairs storage and panelled style wall
- Generous size upgraded kitchen/diner with range of high gloss white units and complementary worktops, integrated washing machine, fridge freezer, cooker, gas hob and extractor hood, double glazed French doors opening onto the garden
- Two double bedrooms offering fitted wardrobes and a further good sized single
- Main bedroom with en suite shower room with a double shower, pedestal wash hand basin, low level flush WC, heated towel rail and tiled floor
- Family bathroom with tiled floor, full tiling around bath and main shower, pedestal wash hand basin and low level flush WC
- Low maintenance landscaped rear garden with decked area and garden shed
- Two off road parking spaces
- Annual maintenance fee for communal areas: To be confirmed