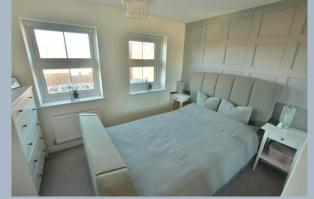

- Entrance hall with cloakroom
- Cloakroom with pedestal wash hand basin and low level flush WC
- Sitting room with under stairs storage and panelled style wall
- Generous size upgraded kitchen/diner with range of high gloss white units and complementary worktops, integrated washing machine, fridge freezer, cooker, gas hob and extractor hood, double glazed French doors opening onto the garden
- Two double bedrooms offering fitted wardrobes and a further good sized single
- Main bedroom with en suite shower room with a double shower, pedestal wash hand basin, low level flush WC, heated towel rail and tiled floor
- Family bathroom with tiled floor, full tiling around bath and main shower, pedestal wash hand basin and low level flush WC
- Low maintenance landscaped rear garden with decked area and garden shed
- Two off road parking spaces
- Annual maintenance fee for communal areas: To be confirmed