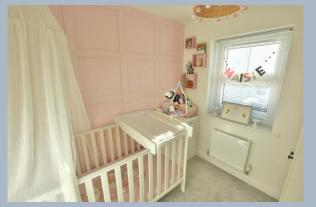

- Entrance hall with cloakroom
- Cloakroom with pedestal wash hand basin and low level flush WC
- Sitting room with under stairs storage and panelled style wall
- Generous size upgraded kitchen/diner with range of high gloss white units and complementary worktops, integrated washing machine, fridge freezer, cooker, gas hob and extractor hood, double glazed French doors opening onto the garden
- Two double bedrooms offering fitted wardrobes and a further good sized single
- Main bedroom with en suite shower room with a double shower, pedestal wash hand basin, low level flush WC, heated towel rail and tiled floor
- Family bathroom with tiled floor, full tiling around bath and main shower, pedestal wash hand basin and low level flush WC
- Low maintenance landscaped rear garden with decked area and garden shed
- Two off road parking spaces
- Annual maintenance fee for communal areas: To be confirmed