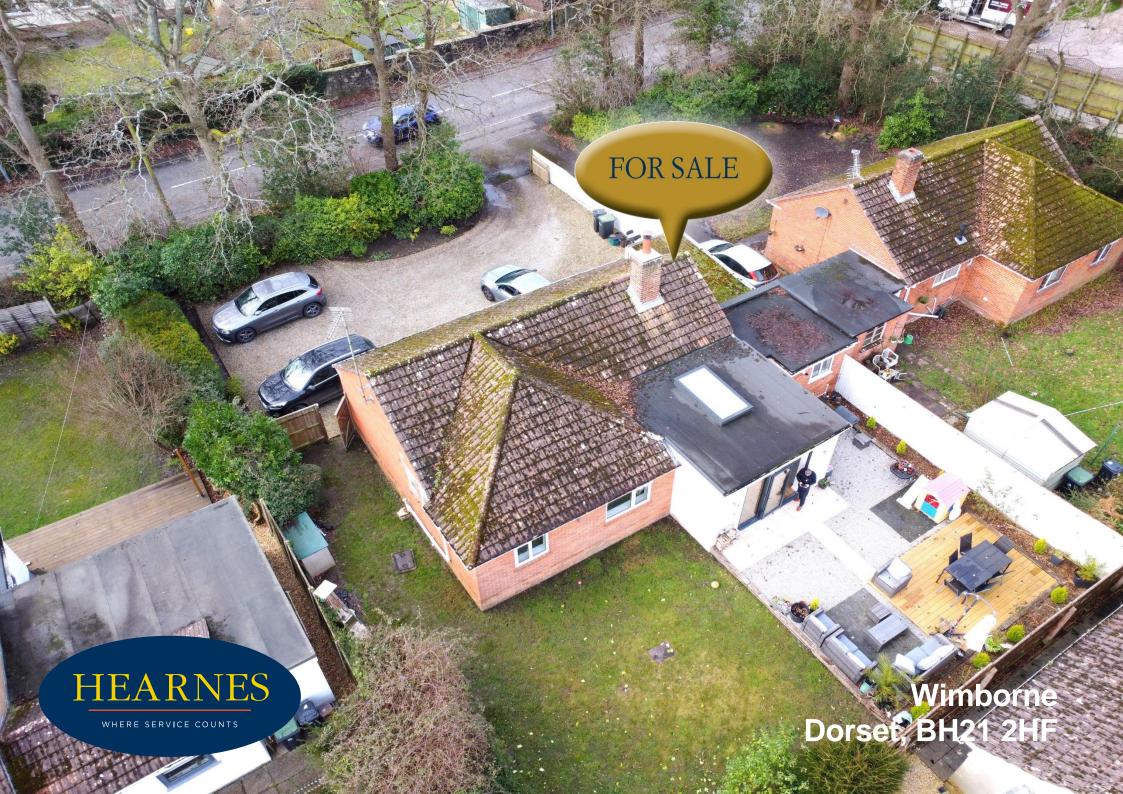

## Wimborne, Dorset, BH21 2HF FREEHOLD PRICE: £510,000

A well presented and deceptively spacious three bedroom detached bungalow with ample off-road parking situated on a good size plot in a popular residential location.

- Entrance hallway with space for cloaks and shoes
- Large sitting room with inset wood burner with feature shelving and log storage area
- Spacious kitchen/dining room with range of base and eye level units with complementary worktops and inset hob with electric oven below, integrated dishwasher, space for table and chairs and bifold doors to patio and garden
- Inner hallway with modern cloakroom with WC and wash hand basin above
- Separate office/study with wall mounted combi boiler and rear aspect window
- Three good size bedrooms: main bedroom with built in mirror front wardrobe
- Superb bathroom with 'L' shaped enclosed bath with shower over, floating wash hand basin & WC, ladder style heated towel rail and feature tiling
- Double glazing and gas heating, feature wood effect flooring in hallways, sitting room and kitchen/dining room
- Outside: double wooden gate leading to shingle driveway giving ample off-road parking for a number of cars. The rear garden has an 'L' shaped lawn with patio area and decking enclosed by panel fencing and hedging

This sought after area of Colehill offers excellent schooling and local shops, parish church, library and hairdresser. The thriving town of Wimborne is approximately 3 miles away offering more extensive shopping and leisure facilities as well as numerous restaurants and public houses.