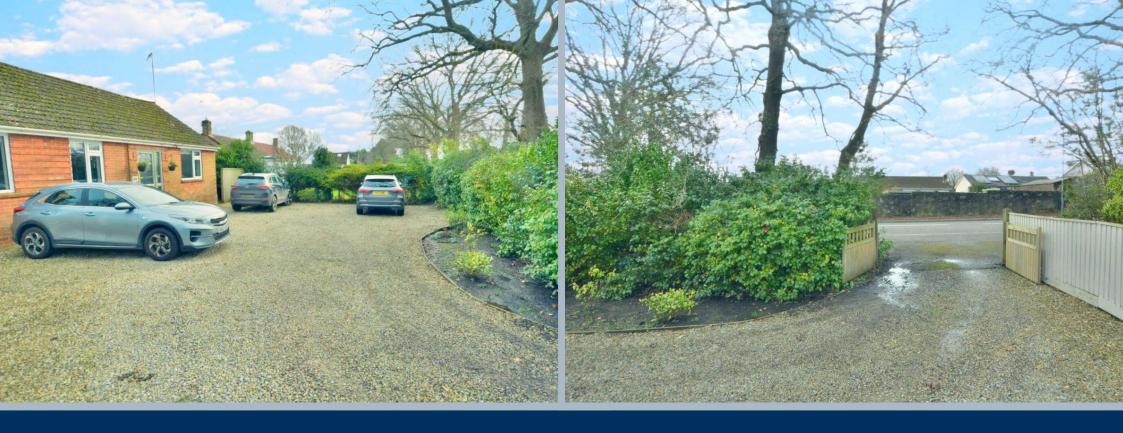

- Entrance hallway with space for cloaks and shoes
- Large sitting room with inset wood burner with feature shelving and log storage area
- Spacious kitchen/dining room with range of base and eye level units with complementary worktops and inset hob with electric oven below, integrated dishwasher, space for table and chairs and bifold doors to patio and garden
- Inner hallway with modern cloakroom with WC and wash hand basin above
- Separate office/study with wall mounted combi boiler and rear aspect window
- Three good size bedrooms: main bedroom with built in mirror front wardrobe
- Superb bathroom with 'L' shaped enclosed bath with shower over, floating wash hand basin & WC, ladder style heated towel rail and feature tiling
- Double glazing and gas heating, feature wood effect flooring in hallways, sitting room and kitchen/dining room
- Outside: double wooden gate leading to shingle driveway giving ample off-road parking for a number of cars. The rear garden has an 'L' shaped lawn with patio area and decking enclosed by panel fencing and hedging