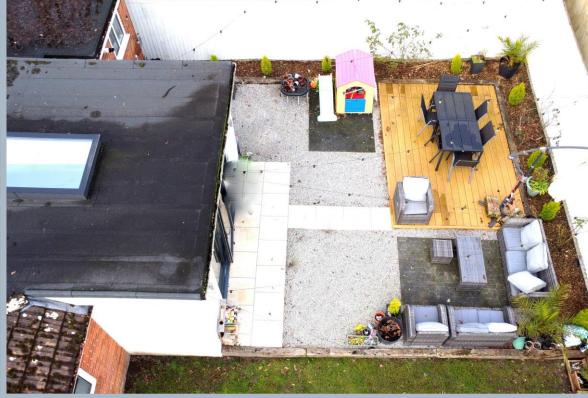

- Entrance hallway with space for cloaks and shoes
- Large sitting room with inset wood burner with feature shelving and log storage area
- Spacious kitchen/dining room with range of base and eye level units with complementary worktops and inset hob with electric oven below, integrated dishwasher, space for table and chairs and bifold doors to patio and garden
- Inner hallway with modern cloakroom with WC and wash hand basin above
- Separate office/study with wall mounted combi boiler and rear aspect window
- Three good size bedrooms: main bedroom with built in mirror front wardrobe
- Superb bathroom with 'L' shaped enclosed bath with shower over, floating wash hand basin & WC, ladder style heated towel rail and feature tiling
- Double glazing and gas heating, feature wood effect flooring in hallways, sitting room and kitchen/dining room
- Outside: double wooden gate leading to shingle driveway giving ample off-road parking for a number of cars. The rear garden has an 'L' shaped lawn with patio area and decking enclosed by panel fencing and hedging