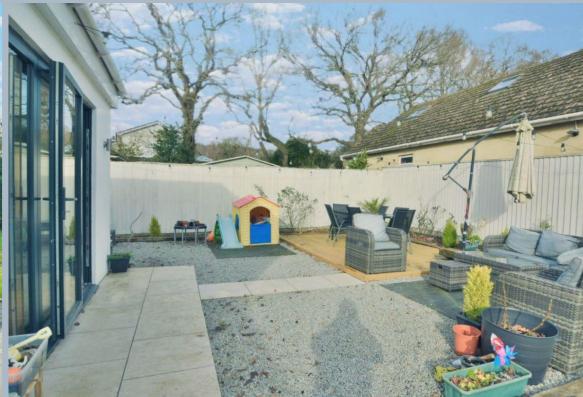

- Entrance hallway with space for cloaks and shoes
- Large sitting room with inset wood burner with feature shelving and log storage area
- Spacious kitchen/dining room with range of base and eye level units with complementary worktops and inset hob with electric oven below, integrated dishwasher, space for table and chairs and bifold doors to patio and garden
- Inner hallway with modern cloakroom with WC and wash hand basin above
- Separate office/study with wall mounted combi boiler and rear aspect window
- Three good size bedrooms: main bedroom with built in mirror front wardrobe
- Superb bathroom with 'L' shaped enclosed bath with shower over, floating wash hand basin & WC, ladder style heated towel rail and feature tiling
- Double glazing and gas heating, feature wood effect flooring in hallways, sitting room and kitchen/dining room
- Outside: double wooden gate leading to shingle driveway giving ample off-road parking for a number of cars. The rear garden has an 'L' shaped lawn with patio area and decking enclosed by panel fencing and hedging