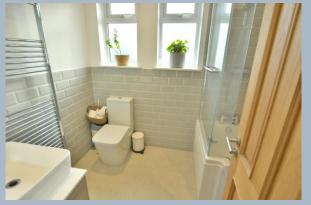

- Entrance hallway with space for cloaks and shoes
- Large sitting room with inset wood burner with feature shelving and log storage area
- Spacious kitchen/dining room with range of base and eye level units with complementary worktops and inset hob with electric oven below, integrated dishwasher, space for table and chairs and bifold doors to patio and garden
- Inner hallway with modern cloakroom with WC and wash hand basin above
- Separate office/study with wall mounted combi boiler and rear aspect window
- Three good size bedrooms: main bedroom with built in mirror front wardrobe
- Superb bathroom with 'L' shaped enclosed bath with shower over, floating wash hand basin & WC, ladder style heated towel rail and feature tiling
- Double glazing and gas heating, feature wood effect flooring in hallways, sitting room and kitchen/dining room
- Outside: double wooden gate leading to shingle driveway giving ample off-road parking for a number of cars. The rear garden has an 'L' shaped lawn with patio area and decking enclosed by panel fencing and hedging