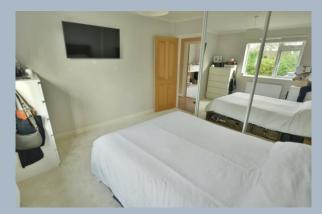

- Entrance hallway with space for cloaks and shoes
- Large sitting room with inset wood burner with feature shelving and log storage area
- Spacious kitchen/dining room with range of base and eye level units with complementary worktops and inset hob with electric oven below, integrated dishwasher, space for table and chairs and bifold doors to patio and garden
- Inner hallway with modern cloakroom with WC and wash hand basin above
- Separate office/study with wall mounted combi boiler and rear aspect window
- Three good size bedrooms: main bedroom with built in mirror front wardrobe
- Superb bathroom with 'L' shaped enclosed bath with shower over, floating wash hand basin & WC, ladder style heated towel rail and feature tiling
- Double glazing and gas heating, feature wood effect flooring in hallways, sitting room and kitchen/dining room
- Outside: double wooden gate leading to shingle driveway giving ample off-road parking for a number of cars. The rear garden has an 'L' shaped lawn with patio area and decking enclosed by panel fencing and hedging