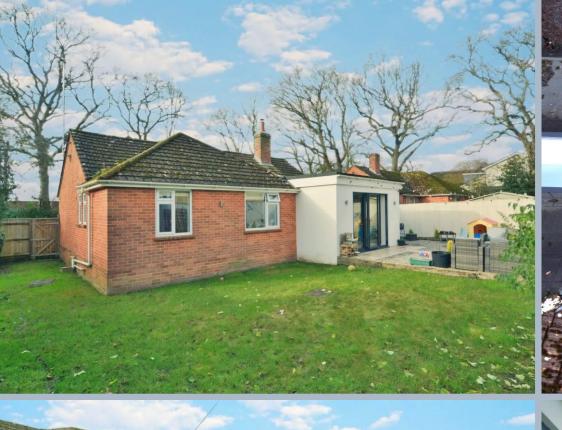

- Entrance hallway with space for cloaks and shoes
- Large sitting room with inset wood burner with feature shelving and log storage area
- Spacious kitchen/dining room with range of base and eye level units with complementary worktops and inset hob with electric oven below, integrated dishwasher, space for table and chairs and bifold doors to patio and garden
- Inner hallway with modern cloakroom with WC and wash hand basin above
- Separate office/study with wall mounted combi boiler and rear aspect window
- Three good size bedrooms: main bedroom with built in mirror front wardrobe
- Superb bathroom with 'L' shaped enclosed bath with shower over, floating wash hand basin & WC, ladder style heated towel rail and feature tiling
- Double glazing and gas heating, feature wood effect flooring in hallways, sitting room and kitchen/dining room
- Outside: double wooden gate leading to shingle driveway giving ample off-road parking for a number of cars. The rear garden has an 'L' shaped lawn with patio area and decking enclosed by panel fencing and hedging