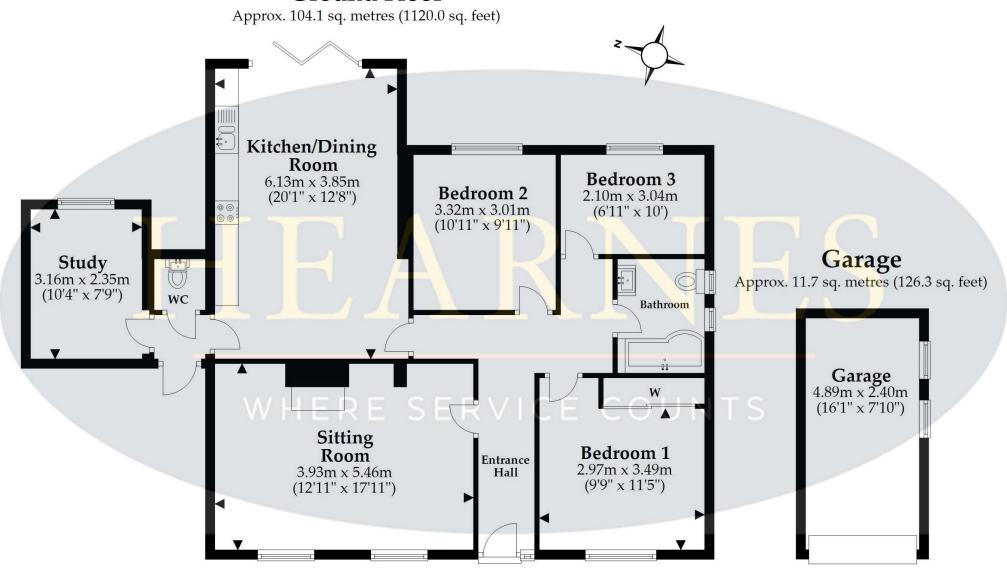

- Entrance hallway with space for cloaks and shoes
- Large sitting room with inset wood burner with feature shelving and log storage area
- Spacious kitchen/dining room with range of base and eye level units with complementary worktops and inset hob with electric oven below, integrated dishwasher, space for table and chairs and bifold doors to patio and garden
- Inner hallway with modern cloakroom with WC and wash hand basin above
- Separate office/study with wall mounted combi boiler and rear aspect window
- Three good size bedrooms: main bedroom with built in mirror front wardrobe
- Superb bathroom with 'L' shaped enclosed bath with shower over, floating wash hand basin & WC, ladder style heated towel rail and feature tiling
- Double glazing and gas heating, feature wood effect flooring in hallways, sitting room and kitchen/dining room
- Outside: double wooden gate leading to shingle driveway giving ample off-road parking for a number of cars. The rear garden has an 'L' shaped lawn with patio area and decking enclosed by panel fencing and hedging

## **Ground Floor**

Total area: approx. 115.8 sq. metres (1246.4 sq. feet)