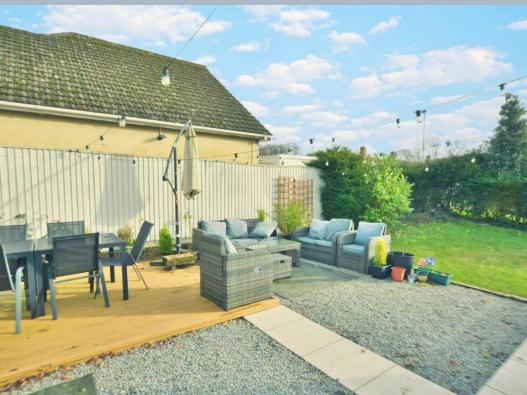

- Entrance hallway with space for cloaks and shoes
- Large sitting room with inset wood burner with feature shelving and log storage area
- Spacious kitchen/dining room with range of base and eye level units with complementary worktops and inset hob with electric oven below, integrated dishwasher, space for table and chairs and bifold doors to patio and garden
- Inner hallway with modern cloakroom with WC and wash hand basin above
- Separate office/study with wall mounted combi boiler and rear aspect window
- Three good size bedrooms: main bedroom with built in mirror front wardrobe
- Superb bathroom with 'L' shaped enclosed bath with shower over, floating wash hand basin & WC, ladder style heated towel rail and feature tiling
- Double glazing and gas heating, feature wood effect flooring in hallways, sitting room and kitchen/dining room
- Outside: double wooden gate leading to shingle driveway giving ample off-road parking for a number of cars. The rear garden has an 'L' shaped lawn with patio area and decking enclosed by panel fencing and hedging