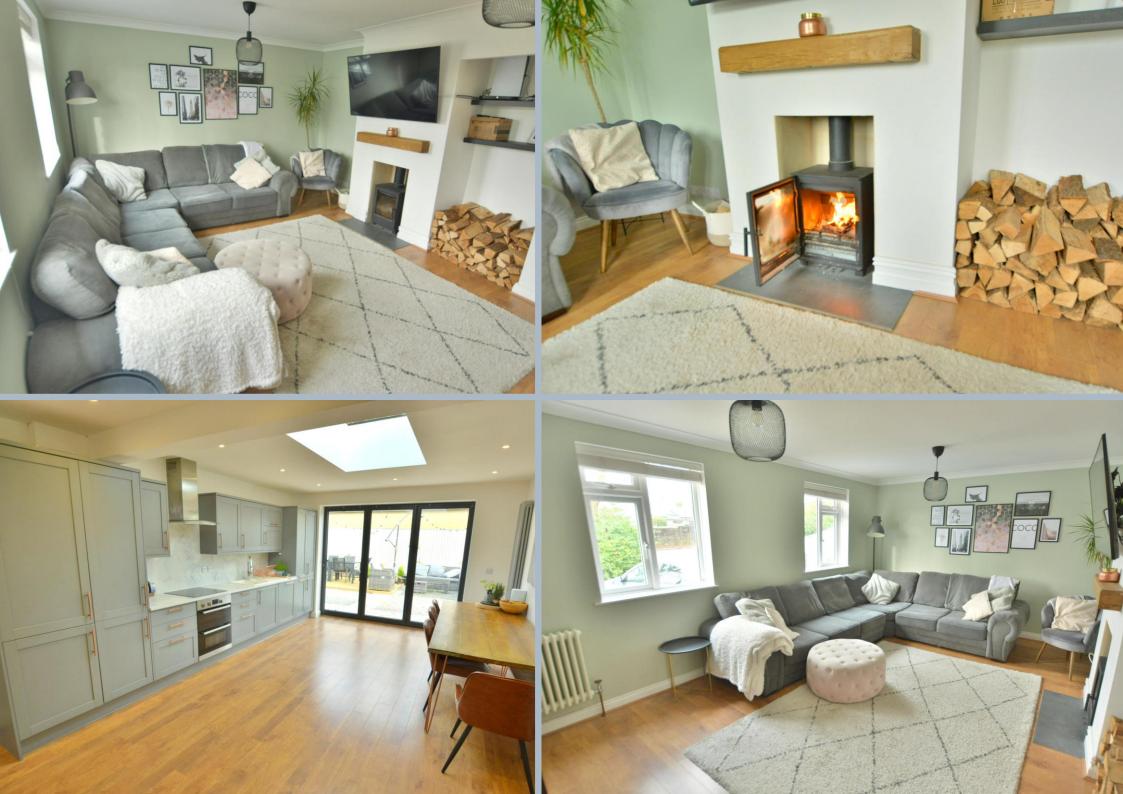

- Entrance hallway with space for cloaks and shoes
- Large sitting room with inset wood burner with feature shelving and log storage area
- Spacious kitchen/dining room with range of base and eye level units with complementary worktops and inset hob with electric oven below, integrated dishwasher, space for table and chairs and bifold doors to patio and garden
- Inner hallway with modern cloakroom with WC and wash hand basin above
- Separate office/study with wall mounted combi boiler and rear aspect window
- Three good size bedrooms: main bedroom with built in mirror front wardrobe
- Superb bathroom with 'L' shaped enclosed bath with shower over, floating wash hand basin & WC, ladder style heated towel rail and feature tiling
- Double glazing and gas heating, feature wood effect flooring in hallways, sitting room and kitchen/dining room
- Outside: double wooden gate leading to shingle driveway giving ample off-road parking for a number of cars. The rear garden has an 'L' shaped lawn with patio area and decking enclosed by panel fencing and hedging