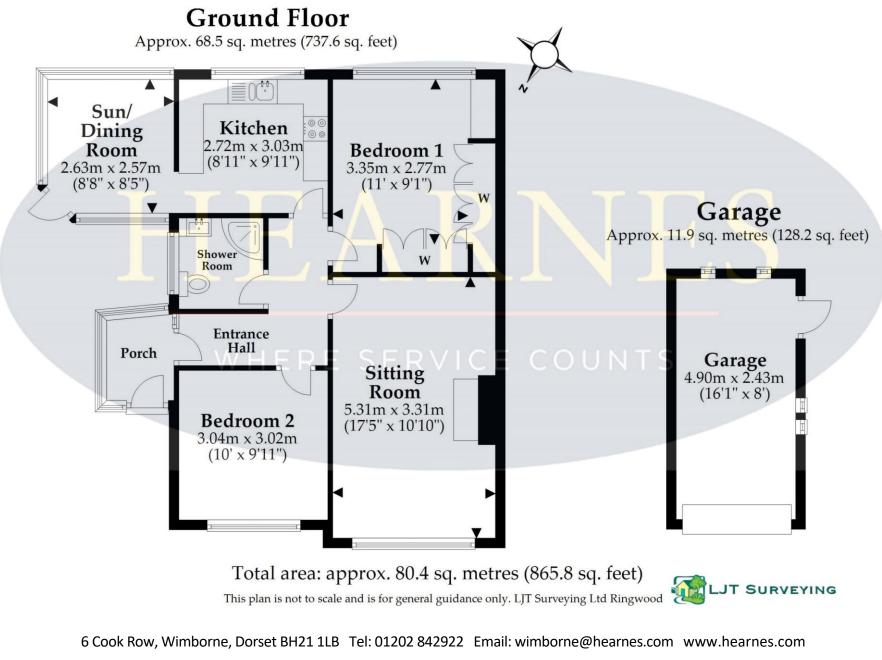

- Entrance porch leading to L shaped entrance hallway
- Spacious sitting room with coal effect gas fireplace with marble hearth and front aspect window
- Modern kitchen with range of base and eye level units with complementary worktops, inset gas hob and electric oven below and extractor fan over, freestanding appliances including washing machine, slimline dishwasher and fridge freezer with tiled flooring, square arch into dining room/conservatory with a rear aspect window
- Dining room/conservatory with matching tiled flooring with windows and door to the garden
- Two double bedrooms: main bedroom with fitted bedroom furniture
- Shower room with corner shower cubicle, vanity unit with wash hand basin, WC, ladder style heated towel rail, mirror fronted medicine cabinet and fully tiled walls and flooring
- Double glazing and gas heating
- Outside: tarmac driveway giving ample off-road parking with double gates leading to garage. The front garden is laid to lawn and the rear garden has a patio area and lawn with greenhouse and garden shed. The garden is enclosed by panel fencing with access gate leading onto Wimborne Road West