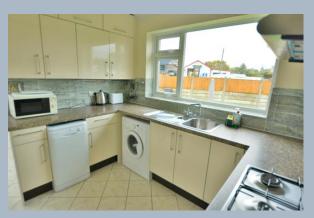

- Entrance porch leading to L shaped entrance hallway
- Spacious sitting room with coal effect gas fireplace with marble hearth and front aspect window
- Modern kitchen with range of base and eye level units with complementary worktops, inset gas hob and electric oven below and extractor fan over, freestanding appliances including washing machine, slimline dishwasher and fridge freezer with tiled flooring, square arch into dining room/conservatory with a rear aspect window
- Dining room/conservatory with matching tiled flooring with windows and door to the garden
- Two double bedrooms: main bedroom with fitted bedroom furniture
- Shower room with corner shower cubicle, vanity unit with wash hand basin, WC, ladder style heated towel rail, mirror fronted medicine cabinet and fully tiled walls and flooring
- Double glazing and gas heating
- Outside: tarmac driveway giving ample off-road parking with double gates leading to garage. The front garden is laid to lawn and the rear garden has a patio area and lawn with greenhouse and garden shed. The garden is enclosed by panel fencing with access gate leading onto Wimborne Road West