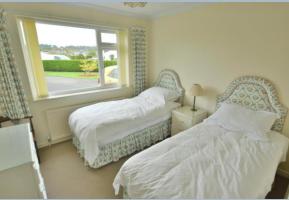

- Entrance porch leading to L shaped entrance hallway
- Spacious sitting room with coal effect gas fireplace with marble hearth and front aspect window
- Modern kitchen with range of base and eye level units with complementary worktops, inset gas hob and electric oven below and extractor fan over, freestanding appliances including washing machine, slimline dishwasher and fridge freezer with tiled flooring, square arch into dining room/conservatory with a rear aspect window
- Dining room/conservatory with matching tiled flooring with windows and door to the garden
- Two double bedrooms: main bedroom with fitted bedroom furniture
- Shower room with corner shower cubicle, vanity unit with wash hand basin, WC, ladder style heated towel rail, mirror fronted medicine cabinet and fully tiled walls and flooring
- Double glazing and gas heating
- Outside: tarmac driveway giving ample off-road parking with double gates leading to garage. The front garden is laid to lawn and the rear garden has a patio area and lawn with greenhouse and garden shed. The garden is enclosed by panel fencing with access gate leading onto Wimborne Road West