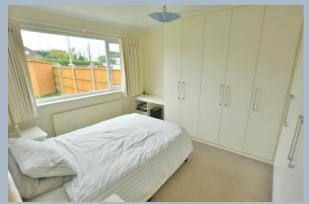

- Entrance porch leading to L shaped entrance hallway
- Spacious sitting room with coal effect gas fireplace with marble hearth and front aspect window
- Modern kitchen with range of base and eye level units with complementary worktops, inset gas hob and electric oven below and extractor fan over, freestanding appliances including washing machine, slimline dishwasher and fridge freezer with tiled flooring, square arch into dining room/conservatory with a rear aspect window
- Dining room/conservatory with matching tiled flooring with windows and door to the garden
- Two double bedrooms: main bedroom with fitted bedroom furniture
- Shower room with corner shower cubicle, vanity unit with wash hand basin, WC, ladder style heated towel rail, mirror fronted medicine cabinet and fully tiled walls and flooring
- Double glazing and gas heating
- Outside: tarmac driveway giving ample off-road parking with double gates leading to garage. The front garden is laid to lawn and the rear garden has a patio area and lawn with greenhouse and garden shed. The garden is enclosed by panel fencing with access gate leading onto Wimborne Road West