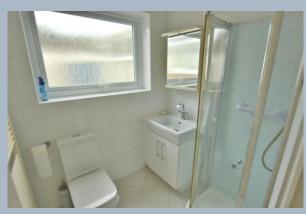

- Entrance porch leading to L shaped entrance hallway
- Spacious sitting room with coal effect gas fireplace with marble hearth and front aspect window
- Modern kitchen with range of base and eye level units with complementary worktops, inset gas hob and electric oven below and extractor fan over, freestanding appliances including washing machine, slimline dishwasher and fridge freezer with tiled flooring, square arch into dining room/conservatory with a rear aspect window
- Dining room/conservatory with matching tiled flooring with windows and door to the garden
- Two double bedrooms: main bedroom with fitted bedroom furniture
- Shower room with corner shower cubicle, vanity unit with wash hand basin, WC, ladder style heated towel rail, mirror fronted medicine cabinet and fully tiled walls and flooring
- Double glazing and gas heating
- Outside: tarmac driveway giving ample off-road parking with double gates leading to garage. The front garden is laid to lawn and the rear garden has a patio area and lawn with greenhouse and garden shed. The garden is enclosed by panel fencing with access gate leading onto Wimborne Road West