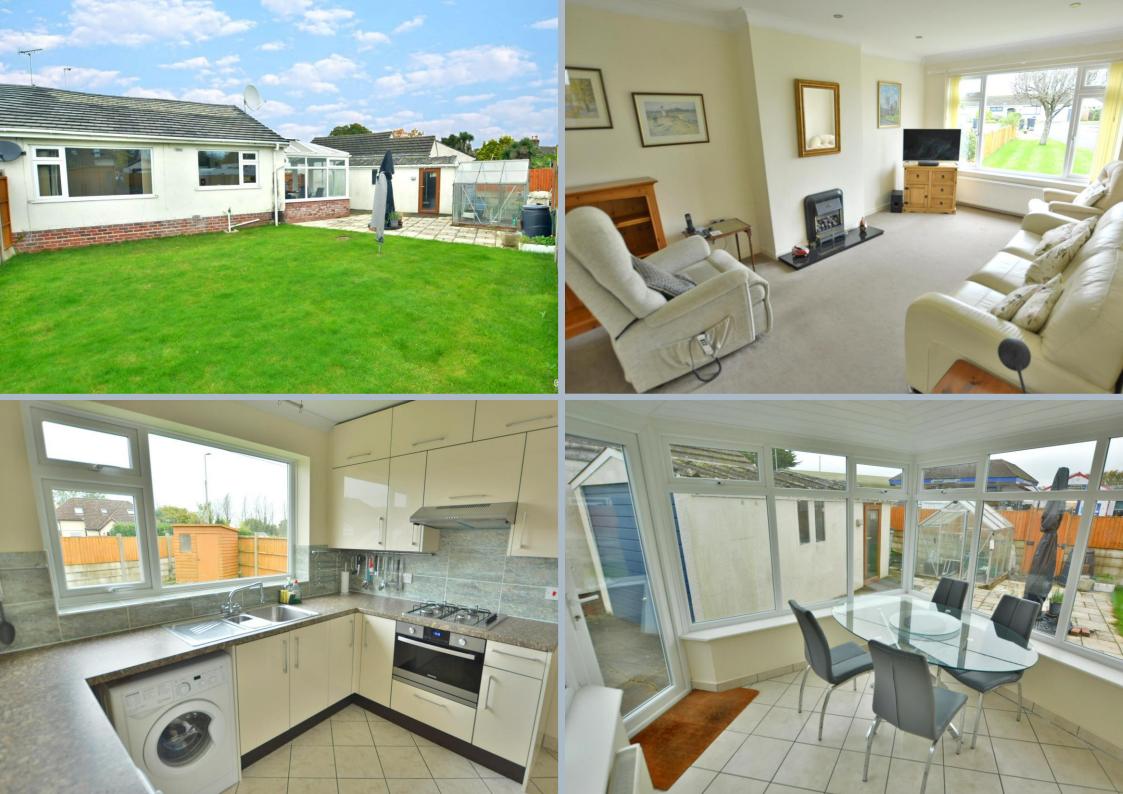

- Entrance porch leading to L shaped entrance hallway
- Spacious sitting room with coal effect gas fireplace with marble hearth and front aspect window
- Modern kitchen with range of base and eye level units with complementary worktops, inset gas hob and electric oven below and extractor fan over, freestanding appliances including washing machine, slimline dishwasher and fridge freezer with tiled flooring, square arch into dining room/conservatory with a rear aspect window
- Dining room/conservatory with matching tiled flooring with windows and door to the garden
- Two double bedrooms: main bedroom with fitted bedroom furniture
- Shower room with corner shower cubicle, vanity unit with wash hand basin, WC, ladder style heated towel rail, mirror fronted medicine cabinet and fully tiled walls and flooring
- Double glazing and gas heating
- Outside: tarmac driveway giving ample off-road parking with double gates leading to garage. The front garden is laid to lawn and the rear garden has a patio area and lawn with greenhouse and garden shed. The garden is enclosed by panel fencing with access gate leading onto Wimborne Road West