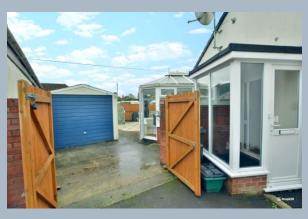

- Entrance porch leading to L shaped entrance hallway
- Spacious sitting room with coal effect gas fireplace with marble hearth and front aspect window
- Modern kitchen with range of base and eye level units with complementary worktops, inset gas hob and electric oven below and extractor fan over, freestanding appliances including washing machine, slimline dishwasher and fridge freezer with tiled flooring, square arch into dining room/conservatory with a rear aspect window
- Dining room/conservatory with matching tiled flooring with windows and door to the garden
- Two double bedrooms: main bedroom with fitted bedroom furniture
- Shower room with corner shower cubicle, vanity unit with wash hand basin, WC, ladder style heated towel rail, mirror fronted medicine cabinet and fully tiled walls and flooring
- Double glazing and gas heating
- Outside: tarmac driveway giving ample off-road parking with double gates leading to garage. The front garden is laid to lawn and the rear garden has a patio area and lawn with greenhouse and garden shed. The garden is enclosed by panel fencing with access gate leading onto Wimborne Road West