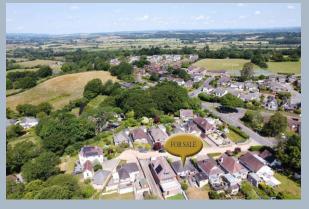

## Corfe Mullen, Dorset, BH21 3HS FREEHOLD PRICE: £440,000

A delightful 1950's character recently refurbished two double bedroom bungalow set on a quiet unmade road with off road parking and garage within easy reach of local amenities.

The property is close to several popular local schools and in close proximity to local amenities including a petrol station, gym, two Coops and the Recreation Ground. It is within 2.5 miles of Wimborne town centre where a number of shops, restaurants, public houses can be found as well as the renowned Tivoli theatre.