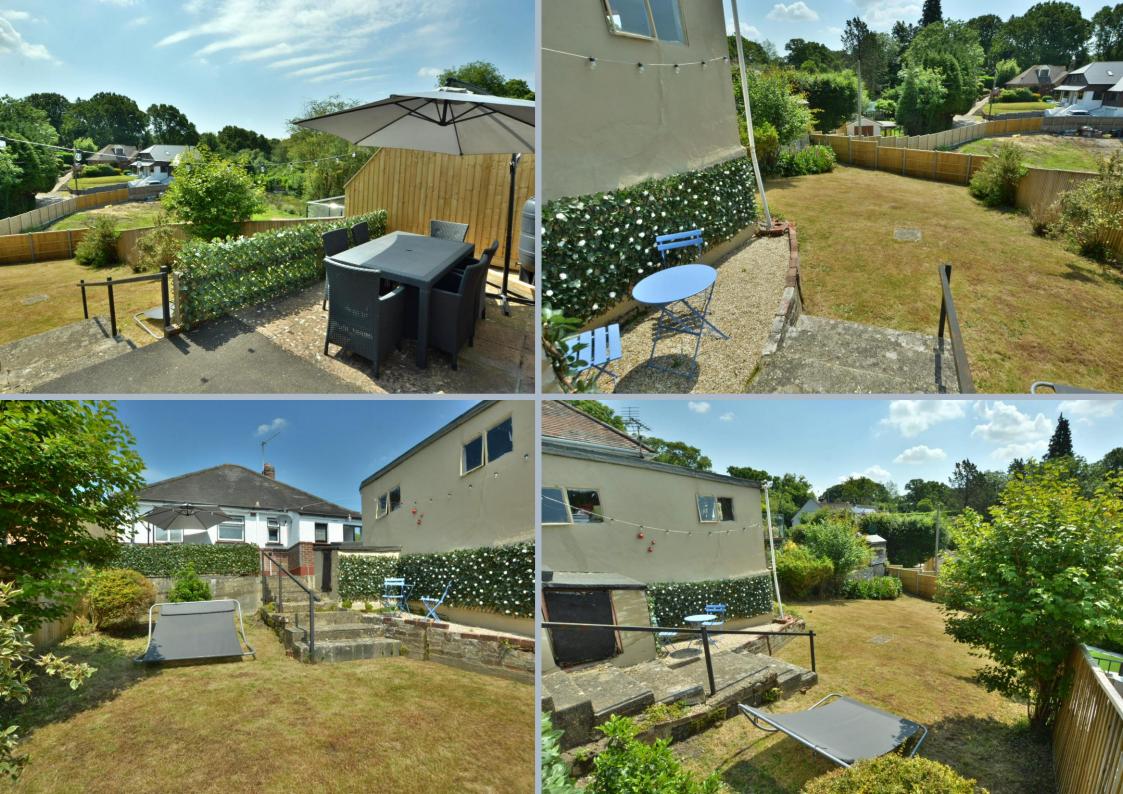

- Entrance hall with loft access and quality laminate flooring
- Kitchen/diner with a range of matt white units and complementary worktops, free standing cooker and walk in larder
- Sitting room with open fireplace, quality laminate flooring and bay window with front aspect
- Two double bedrooms, one with garden views and one with bay window and fitted wardrobes with front aspect
- Modern shower room with walk in shower, pedestal wash hand basin, WC and decorative quality vinyl flooring
- Elevated position with views from the sun terrace
- Rear garden with elevated sun terrace and lawn enclosed by fencing
- Off road parking and garage