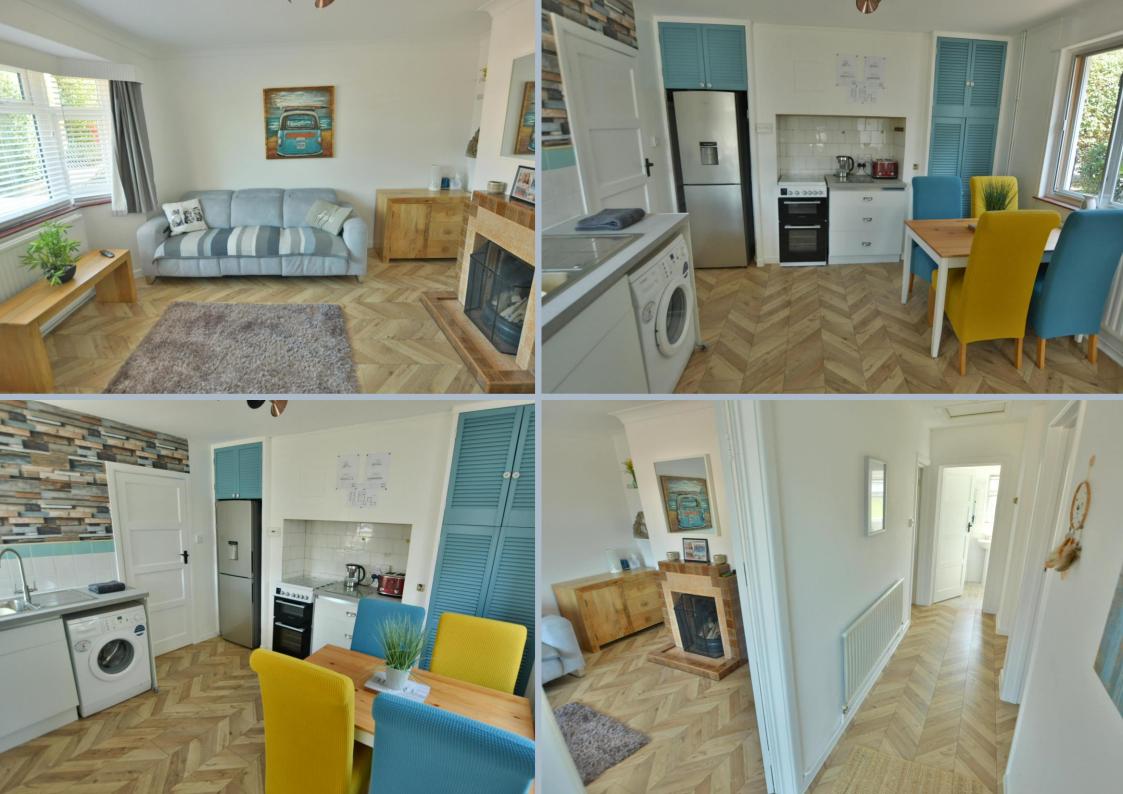

- Entrance hall with loft access and quality laminate flooring
- Kitchen/diner with a range of matt white units and complementary worktops, free standing cooker and walk in larder
- Sitting room with open fireplace, quality laminate flooring and bay window with front aspect
- Two double bedrooms, one with garden views and one with bay window and fitted wardrobes with front aspect
- Modern shower room with walk in shower, pedestal wash hand basin, WC and decorative quality vinyl flooring
- Elevated position with views from the sun terrace
- Rear garden with elevated sun terrace and lawn enclosed by fencing
- Off road parking and garage