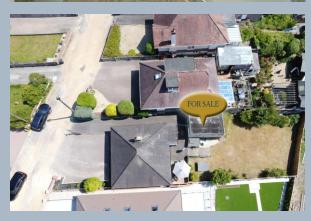

- Entrance hall with loft access and quality laminate flooring
- Kitchen/diner with a range of matt white units and complementary worktops, free standing cooker and walk in larder
- Sitting room with open fireplace, quality laminate flooring and bay window with front aspect
- Two double bedrooms, one with garden views and one with bay window and fitted wardrobes with front aspect
- Modern shower room with walk in shower, pedestal wash hand basin, WC and decorative quality vinyl flooring
- Elevated position with views from the sun terrace
- Rear garden with elevated sun terrace and lawn enclosed by fencing
- Off road parking and garage