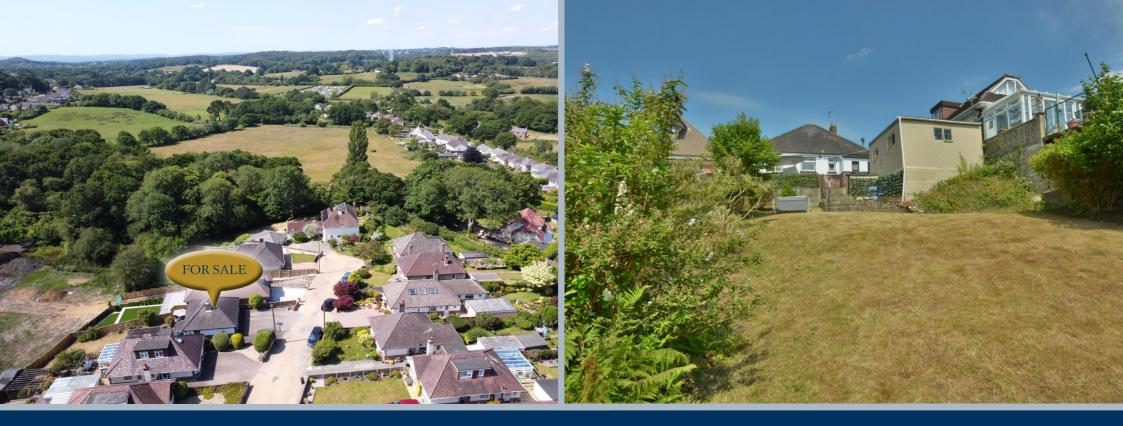

- Entrance hall with loft access and quality laminate flooring
- Kitchen/diner with a range of matt white units and complementary worktops, free standing cooker and walk in larder
- Sitting room with open fireplace, quality laminate flooring and bay window with front aspect
- Two double bedrooms, one with garden views and one with bay window and fitted wardrobes with front aspect
- Modern shower room with walk in shower, pedestal wash hand basin, WC and decorative quality vinyl flooring
- Elevated position with views from the sun terrace
- Rear garden with elevated sun terrace and lawn enclosed by fencing
- Off road parking and garage