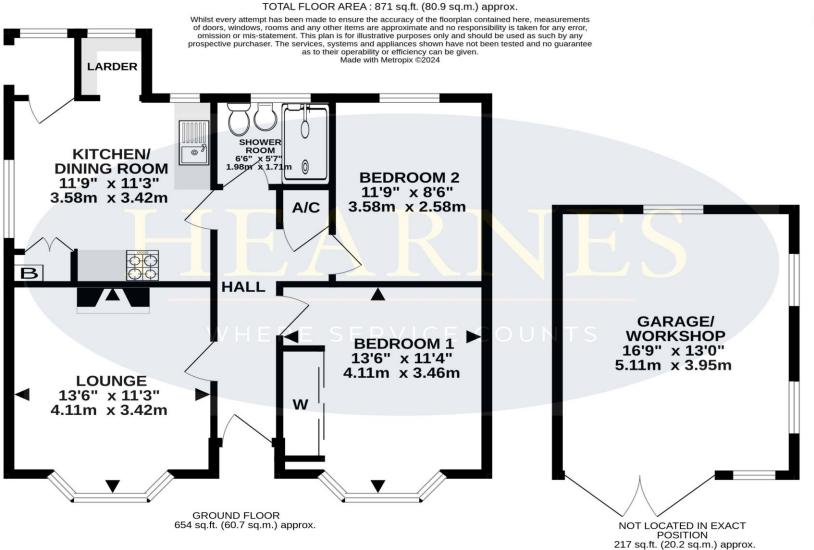

- Entrance hall with loft access and quality laminate flooring
- Kitchen/diner with a range of matt white units and complementary worktops, free standing cooker and walk in larder
- Sitting room with open fireplace, quality laminate flooring and bay window with front aspect
- Two double bedrooms, one with garden views and one with bay window and fitted wardrobes with front aspect
- Modern shower room with walk in shower, pedestal wash hand basin, WC and decorative quality vinyl flooring
- Elevated position with views from the sun terrace
- Rear garden with elevated sun terrace and lawn enclosed by fencing
- Off road parking and garage