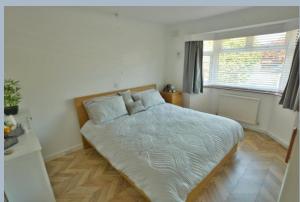

- Entrance hall with loft access and quality laminate flooring
- Kitchen/diner with a range of matt white units and complementary worktops, free standing cooker and walk in larder
- Sitting room with open fireplace, quality laminate flooring and bay window with front aspect
- Two double bedrooms, one with garden views and one with bay window and fitted wardrobes with front aspect
- Modern shower room with walk in shower, pedestal wash hand basin, WC and decorative quality vinyl flooring
- Elevated position with views from the sun terrace
- Rear garden with elevated sun terrace and lawn enclosed by fencing
- Off road parking and garage