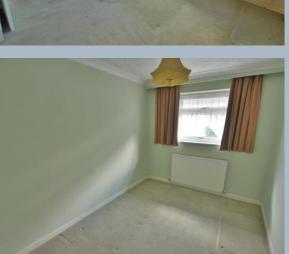

- Entrance hallway with airing cupboard and boiler cupboard
- Spacious sitting/dining room with stone fireplace and arch connecting the rooms together with two patio doors leading to patio and garden
- Kitchen with base and eye level units and space for appliances, serving hatch to dining room with side window and door to outside
- Three good size bedrooms
- Main bedroom with en suite shower room
- Large bathroom with separate shower room
- No forward chain
- Outside: Brick paviour driveway giving off road parking for a number of cars leading to oversize garage. The front garden has small lawn area with flower and shrubs. The rear garden has patio area and then is laid to lawn with mature hedging and shrubs enclosed by panel fencing