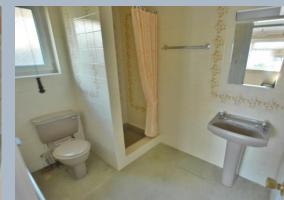

- Entrance hallway with airing cupboard and boiler cupboard
- Spacious sitting/dining room with stone fireplace and arch connecting the rooms together with two patio doors leading to patio and garden
- Kitchen with base and eye level units and space for appliances, serving hatch to dining room with side window and door to outside
- Three good size bedrooms
- Main bedroom with en suite shower room
- Large bathroom with separate shower room
- No forward chain
- Outside: Brick paviour driveway giving off road parking for a number of cars leading to oversize garage. The front garden has small lawn area with flower and shrubs. The rear garden has patio area and then is laid to lawn with mature hedging and shrubs enclosed by panel fencing