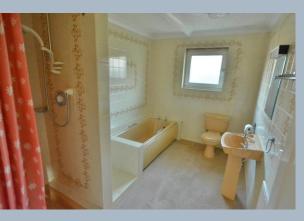

- Entrance hallway with airing cupboard and boiler cupboard
- Spacious sitting/dining room with stone fireplace and arch connecting the rooms together with two patio doors leading to patio and garden
- Kitchen with base and eye level units and space for appliances, serving hatch to dining room with side window and door to outside
- Three good size bedrooms
- Main bedroom with en suite shower room
- Large bathroom with separate shower room
- No forward chain
- Outside: Brick paviour driveway giving off road parking for a number of cars leading to oversize garage. The front garden has small lawn area with flower and shrubs. The rear garden has patio area and then is laid to lawn with mature hedging and shrubs enclosed by panel fencing