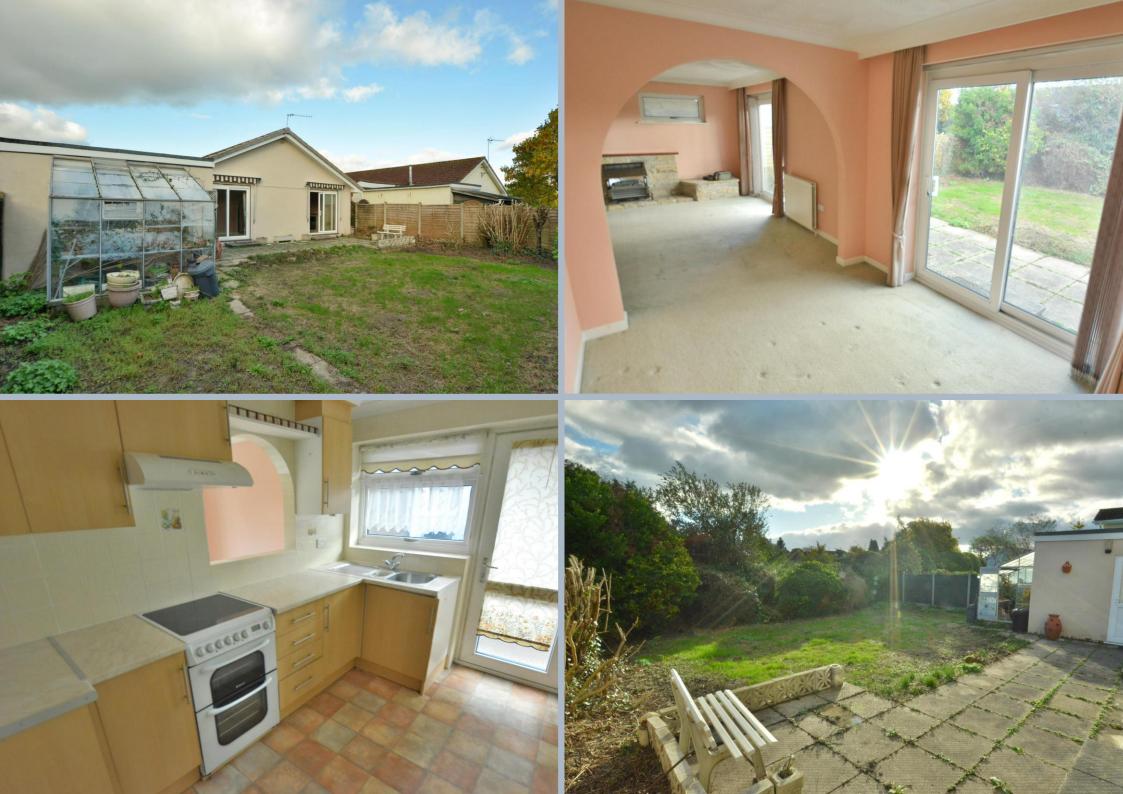

- Entrance hallway with airing cupboard and boiler cupboard
- Spacious sitting/dining room with stone fireplace and arch connecting the rooms together with two patio doors leading to patio and garden
- Kitchen with base and eye level units and space for appliances, serving hatch to dining room with side window and door to outside
- Three good size bedrooms
- Main bedroom with en suite shower room
- Large bathroom with separate shower room
- No forward chain
- Outside: Brick paviour driveway giving off road parking for a number of cars leading to oversize garage. The front garden has small lawn area with flower and shrubs. The rear garden has patio area and then is laid to lawn with mature hedging and shrubs enclosed by panel fencing