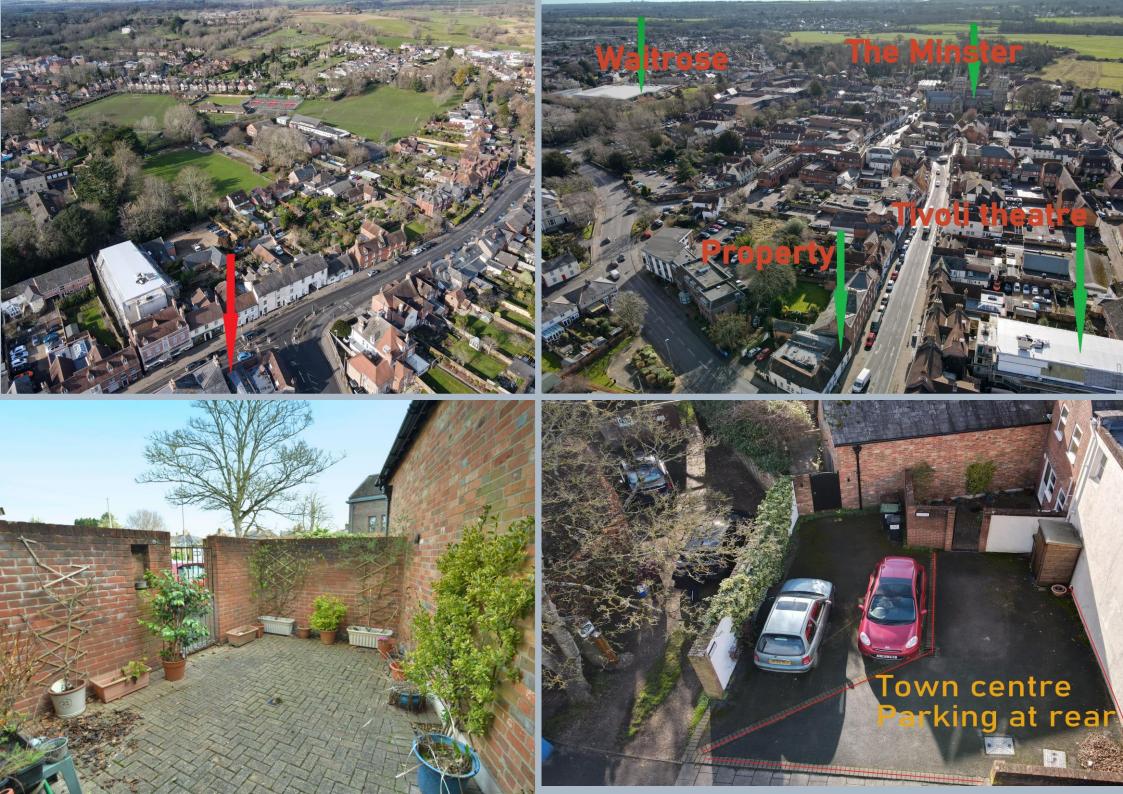

The location of the property combines the advantage of town with easy access to open countryside and the river Stour nearby. Wimborne town centre is within walking distance where there are a number of shops, restaurants, public houses and the popular Tivoli theatre.