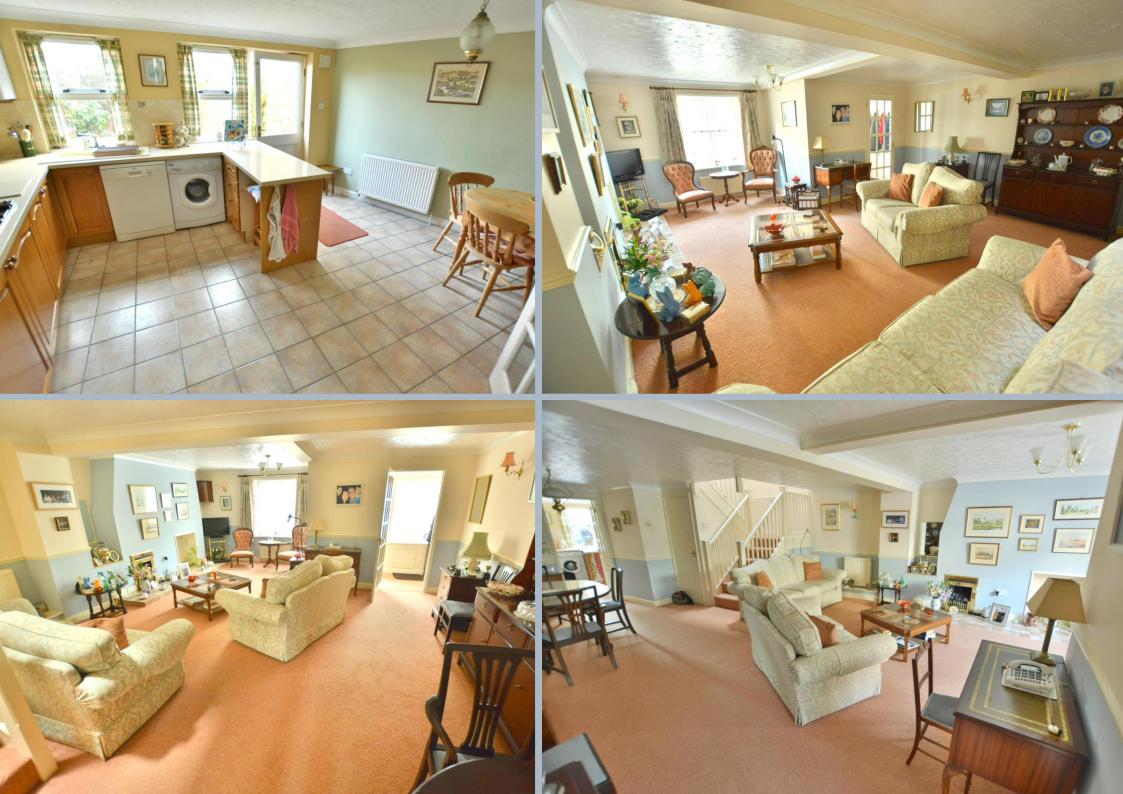

- Large entrance vestibule with storage and meter cupboards
- Impressive sitting/dining room with understairs storage cupboard and front aspect window
- Spacious kitchen/breakfast room with range of base and eye level units, space for appliances, inset gas hob and adjacent oven and grill, space for table and chairs, tiled flooring, rear window and door to courtyard
- Wide half turn staircase leads to galleried landing with large walk in airing/storage cupboard
- Three double bedrooms
- Master bedroom with built in wardrobes and en suite shower room with large walk in double shower, Wash hand basins, WC and skylight
- Two further double bedrooms with vaulted ceilings and exposed ceiling and wall timbers, built in wardrobes
- Bathroom with modern three-piece suite
- Sealed unit double glazing and gas heating
- Outside there is a private off road parking space and a brick paviour walled courtyard garden