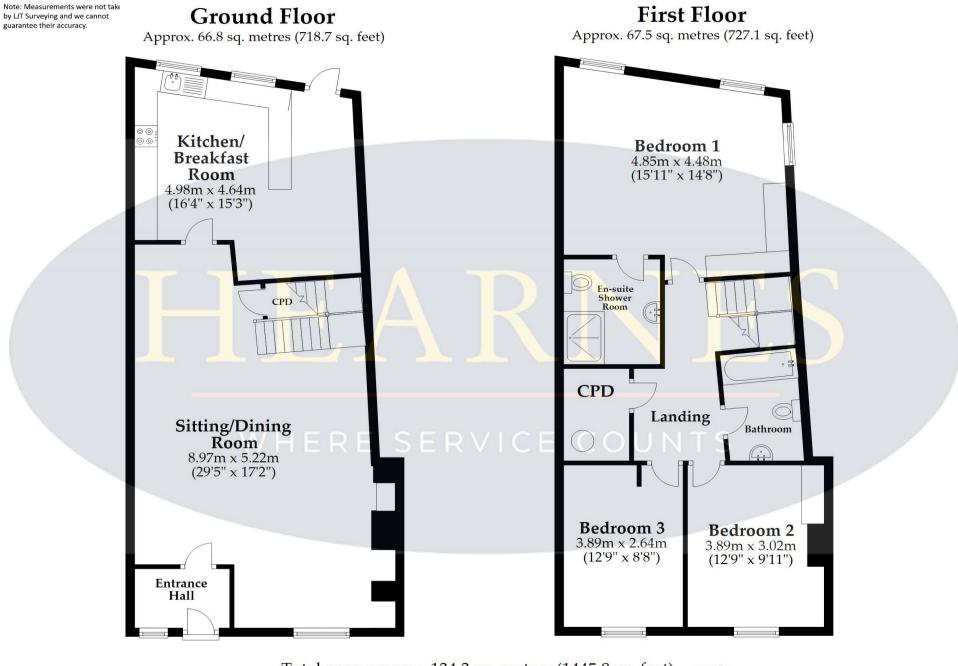

ulted ceilings and exposed ceiling and wall timbers, built in wardrobes
- Bathroom with modern three-piece suite
- Sealed unit double glazing and gas heating
- Outside there is a private off road parking space and a brick paviour walled courtyard garden

The location of the property combines the advantage of town with easy access to open countryside and the river Stour nearby. Wimborne town centre is within walking distance where there are a number of shops, restaurants, public houses and the popular Tivoli theatre.

## COUNCIL TAX BAND: D

AGENTS NOTE: The heating system, mains and appliances have not been tested by Hearnes Estate Agents. Any areas, measurements or distances are approximate. The text, photographs and plans are for guidance only and are not necessarily comprehensive.







Total area: approx. 134.3 sq. metres (1445.8 sq. feet)









## www.hearnes.com

6 Cook Row, Wimborne, Dorset BH21 1LB Tel: 01202 842922 Email: Wimborne@hearnes.com

OFFICES ALSO AT: BOURNEMOUTH, FERNDOWN, POOLE & RINGWOOD