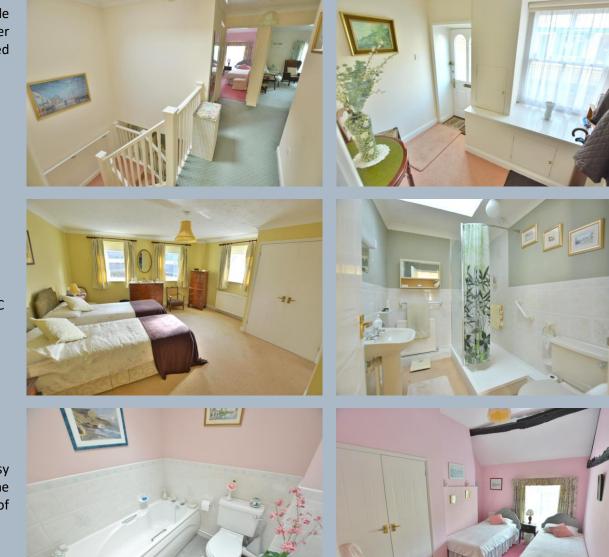

- Large entrance vestibule with storage and meter cupboards
- Impressive sitting/dining room with understairs storage cupboard and front aspect window
- Spacious kitchen/breakfast room with range of base and eye level units, space for appliances, inset gas hob and adjacent oven and grill, space for table and chairs, tiled flooring, rear window and door to courtyard
- Wide half turn staircase leads to galleried landing with large walk in airing/storage cupboard
- Three double bedrooms
- Master bedroom with built in wardrobes and en suite shower room with large walk in double shower, Wash hand basins, WC and skylight
- Two further double bedrooms with vaulted ceilings and exposed ceiling and wall timbers, built in wardrobes
- Bathroom with modern three-piece suite
- Sealed unit double glazing and gas heating
- Outside there is a private off road parking space and a brick paviour walled courtyard garden