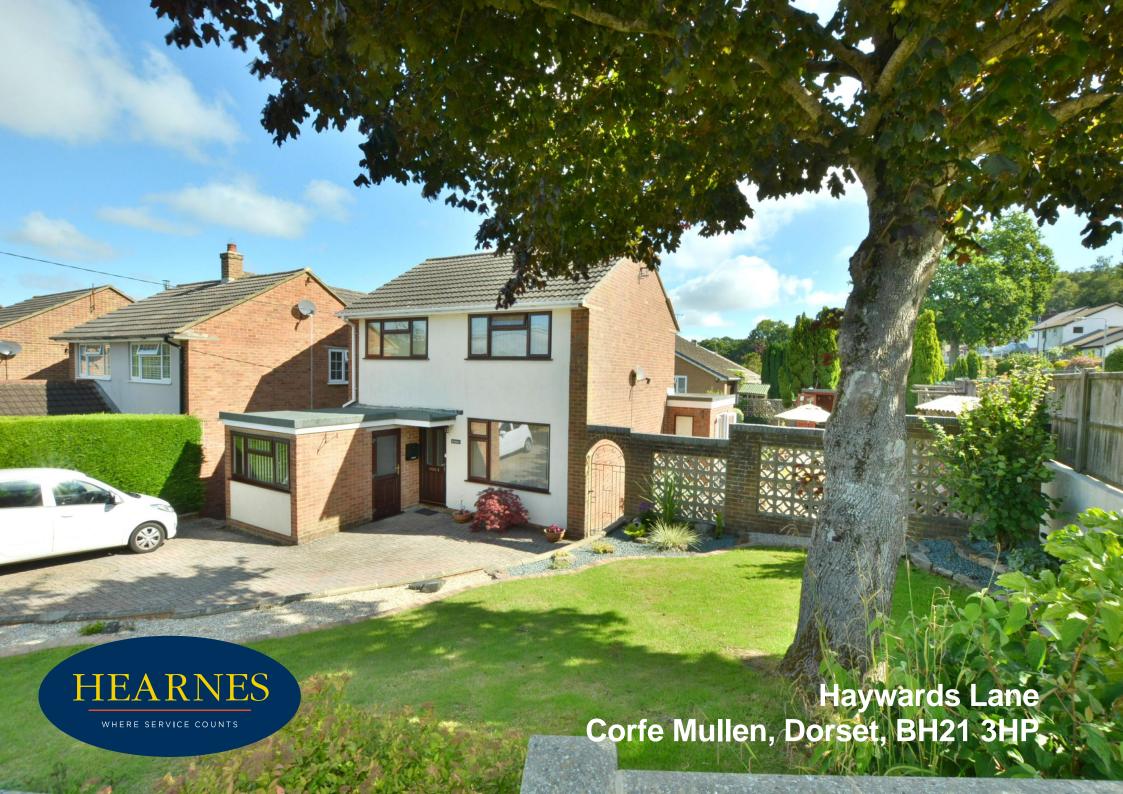

## Haywards Lane, Corfe Mullen, Dorset, BH21 3HP FREEHOLD PRICE GUIDE: £485,000

A deceptively spacious extended three double bedroom, two reception room, two bathroom detached family home set on a generous size corner plot with off road parking for four cars and workshop, within easy reach of shops and local schools. First time to the market in 53 years.

- Entrance hall with storage cupboard
- Spacious kitchen/diner with under stairs storage and side access to garden. The kitchen is finished in a range of cream units with complementary worktops, four ring gas hob(new in 2023), chimney style extractor hood, double oven, integrated dishwasher, washing machine and fridge
- Superb dual aspect sitting room with range of built in furniture and large picture window overlooking the front garden with double glazed French doors opening onto side garden and double doors opening into sitting room
- Ground floor wet room with wall mounted wash hand basin heated towel rail and WC
- Landing with loft access
- Three double bedrooms all with fitted wardrobes and two with countryside views
- Family bathroom with bath and shower over, wall mounted wash hand basin and low level flush WC
- Outside: The garden has evolved over 53 years and offers an al fresco dining area, rockery, water feature, two grass areas and countryside views
- Agents note: The boiler was replaced in 2022 along with the patio doors and water softener. The front door were also replaced this year.