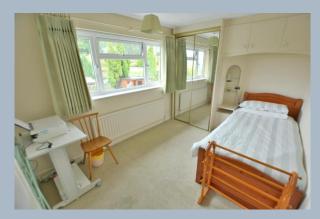

- Entrance hall with storage cupboard
- Spacious kitchen/diner with under stairs storage and side access to garden. The kitchen is finished in a range of cream units with complementary worktops, four ring gas hob(new in 2023), chimney style extractor hood, double oven, integrated dishwasher, washing machine and fridge
- Superb dual aspect sitting room with range of built in furniture and large picture window overlooking the front garden with double glazed French doors opening onto side garden and double doors opening into sitting room
- Ground floor wet room with wall mounted wash hand basin heated towel rail and WC
- Landing with loft access
- Three double bedrooms all with fitted wardrobes and two with countryside views
- Family bathroom with bath and shower over, wall mounted wash hand basin and low level flush WC
- Outside: The garden has evolved over 53 years and offers an al fresco dining area, rockery, water feature, two grass areas and countryside views
- Agents note: The boiler was replaced in 2022 along with the patio doors and water softener. The front door were also replaced this year.