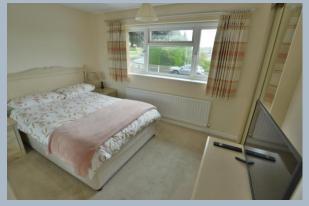

- Entrance hall with storage cupboard
- Spacious kitchen/diner with under stairs storage and side access to garden. The kitchen is finished in a range of cream units with complementary worktops, four ring gas hob(new in 2023), chimney style extractor hood, double oven, integrated dishwasher, washing machine and fridge
- Superb dual aspect sitting room with range of built in furniture and large picture window overlooking the front garden with double glazed French doors opening onto side garden and double doors opening into sitting room
- Ground floor wet room with wall mounted wash hand basin heated towel rail and WC
- Landing with loft access
- Three double bedrooms all with fitted wardrobes and two with countryside views
- Family bathroom with bath and shower over, wall mounted wash hand basin and low level flush WC
- Outside: The garden has evolved over 53 years and offers an al fresco dining area, rockery, water feature, two grass areas and countryside views
- Agents note: The boiler was replaced in 2022 along with the patio doors and water softener. The front door were also replaced this year.