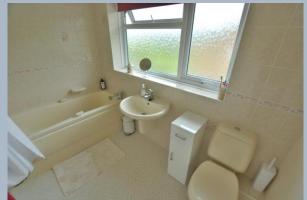

- Entrance hall with storage cupboard
- Spacious kitchen/diner with under stairs storage and side access to garden. The kitchen is finished in a range of cream units with complementary worktops, four ring gas hob(new in 2023), chimney style extractor hood, double oven, integrated dishwasher, washing machine and fridge
- Superb dual aspect sitting room with range of built in furniture and large picture window overlooking the front garden with double glazed French doors opening onto side garden and double doors opening into sitting room
- Ground floor wet room with wall mounted wash hand basin heated towel rail and WC
- Landing with loft access
- Three double bedrooms all with fitted wardrobes and two with countryside views
- Family bathroom with bath and shower over, wall mounted wash hand basin and low level flush WC
- Outside: The garden has evolved over 53 years and offers an al fresco dining area, rockery, water feature, two grass areas and countryside views
- Agents note: The boiler was replaced in 2022 along with the patio doors and water softener. The front door were also replaced this year.