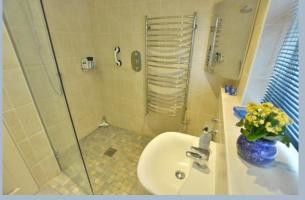

- Entrance hall with storage cupboard
- Spacious kitchen/diner with under stairs storage and side access to garden. The kitchen is finished in a range of cream units with complementary worktops, four ring gas hob(new in 2023), chimney style extractor hood, double oven, integrated dishwasher, washing machine and fridge
- Superb dual aspect sitting room with range of built in furniture and large picture window overlooking the front garden with double glazed French doors opening onto side garden and double doors opening into sitting room
- Ground floor wet room with wall mounted wash hand basin heated towel rail and WC
- Landing with loft access
- Three double bedrooms all with fitted wardrobes and two with countryside views
- Family bathroom with bath and shower over, wall mounted wash hand basin and low level flush WC
- Outside: The garden has evolved over 53 years and offers an al fresco dining area, rockery, water feature, two grass areas and countryside views
- Agents note: The boiler was replaced in 2022 along with the patio doors and water softener. The front door were also replaced this year.