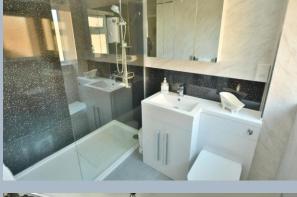

- Entrance porch with space for cloaks
- 'L' shaped sitting/dining room with wood flooring and dual aspect with patio door to conservatory
- Large sun conservatory overlooking the garden
- Superb kitchen with base and eye level units with complementary worktops, inset five ring gas hob with extractor fan over and adjacent oven and grill, integrated fridge freezer and full size dishwasher, rear aspect window
- Lobby with doors to garage, garden and utility room/WC
- Utility room with sink, matching units, space for washing machine and WC
- Three good size bedrooms all with fitted wardrobes/cupboards
- Modern shower room with double shower cubicle, vanity unit with washh and basin, WC, shaver point and ladder style heated towel rail
- Double glazing and gas heating, solar panels
- Outside: Tarmac driveway giving off road parking leading to garage. Front garden laid to lawn bound by low level walling. The rear garden has patio area leading to lawn with flower/shrub/tree borders and having to the rear a wildlife pond, enclosed by panel fencing