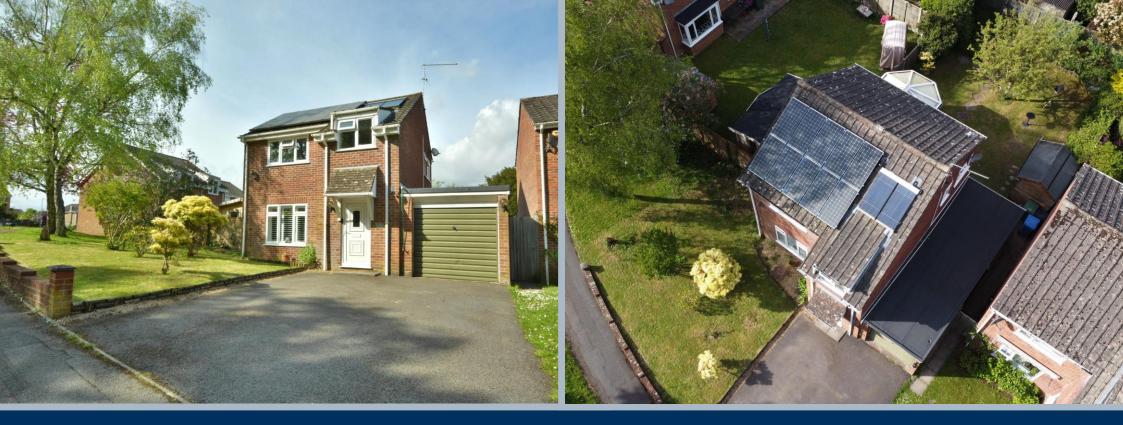

## Wimborne, Dorset, BH21 3AG FREEHOLD PRICE: £425,000

A spacious and well presented three bedroom detached family home with modern fitted kitchen and shower room, off road parking and garage in a sought after location. NO FORWARD CHAIN.

- Entrance porch with space for cloaks
- 'L' shaped sitting/dining room with wood flooring and dual aspect with patio door to conservatory
- Large sun conservatory overlooking the garden
- Superb kitchen with base and eye level units with complementary worktops, inset five ring gas hob with extractor fan over and adjacent oven and grill, integrated fridge freezer and full size dishwasher, rear aspect window
- Lobby with doors to garage, garden and utility room/WC
- Utility room with sink, matching units, space for washing machine and WC
- Three good size bedrooms all with fitted wardrobes/cupboards
- Modern shower room with double shower cubicle, vanity unit with washh and basin, WC, shaver point and ladder style heated towel rail
- Double glazing and gas heating, solar panels
- Outside: Tarmac driveway giving off road parking leading to garage. Front garden laid to lawn bound by low level walling. The rear garden has patio area leading to lawn with flower/shrub/tree borders and having to the rear a wildlife pond, enclosed by panel fencing