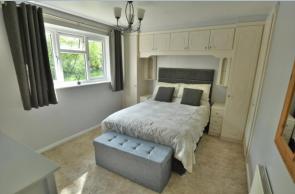

- Entrance porch with space for cloaks
- 'L' shaped sitting/dining room with wood flooring and dual aspect with patio door to conservatory
- Large sun conservatory overlooking the garden
- Superb kitchen with base and eye level units with complementary worktops, inset five ring gas hob with extractor fan over and adjacent oven and grill, integrated fridge freezer and full size dishwasher, rear aspect window
- Lobby with doors to garage, garden and utility room/WC
- Utility room with sink, matching units, space for washing machine and WC
- Three good size bedrooms all with fitted wardrobes/cupboards
- Modern shower room with double shower cubicle, vanity unit with washh and basin, WC, shaver point and ladder style heated towel rail
- Double glazing and gas heating, solar panels
- Outside: Tarmac driveway giving off road parking leading to garage. Front garden laid to lawn bound by low level walling. The rear garden has patio area leading to lawn with flower/shrub/tree borders and having to the rear a wildlife pond, enclosed by panel fencing