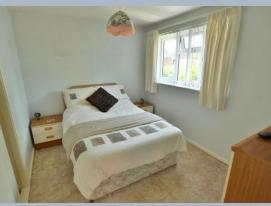

- Entrance porch with space for cloaks
- 'L' shaped sitting/dining room with wood flooring and dual aspect with patio door to conservatory
- Large sun conservatory overlooking the garden
- Superb kitchen with base and eye level units with complementary worktops, inset five ring gas hob with extractor fan over and adjacent oven and grill, integrated fridge freezer and full size dishwasher, rear aspect window
- Lobby with doors to garage, garden and utility room/WC
- Utility room with sink, matching units, space for washing machine and WC
- Three good size bedrooms all with fitted wardrobes/cupboards
- Modern shower room with double shower cubicle, vanity unit with washh and basin, WC, shaver point and ladder style heated towel rail
- Double glazing and gas heating, solar panels
- Outside: Tarmac driveway giving off road parking leading to garage. Front garden laid to lawn bound by low level walling. The rear garden has patio area leading to lawn with flower/shrub/tree borders and having to the rear a wildlife pond, enclosed by panel fencing