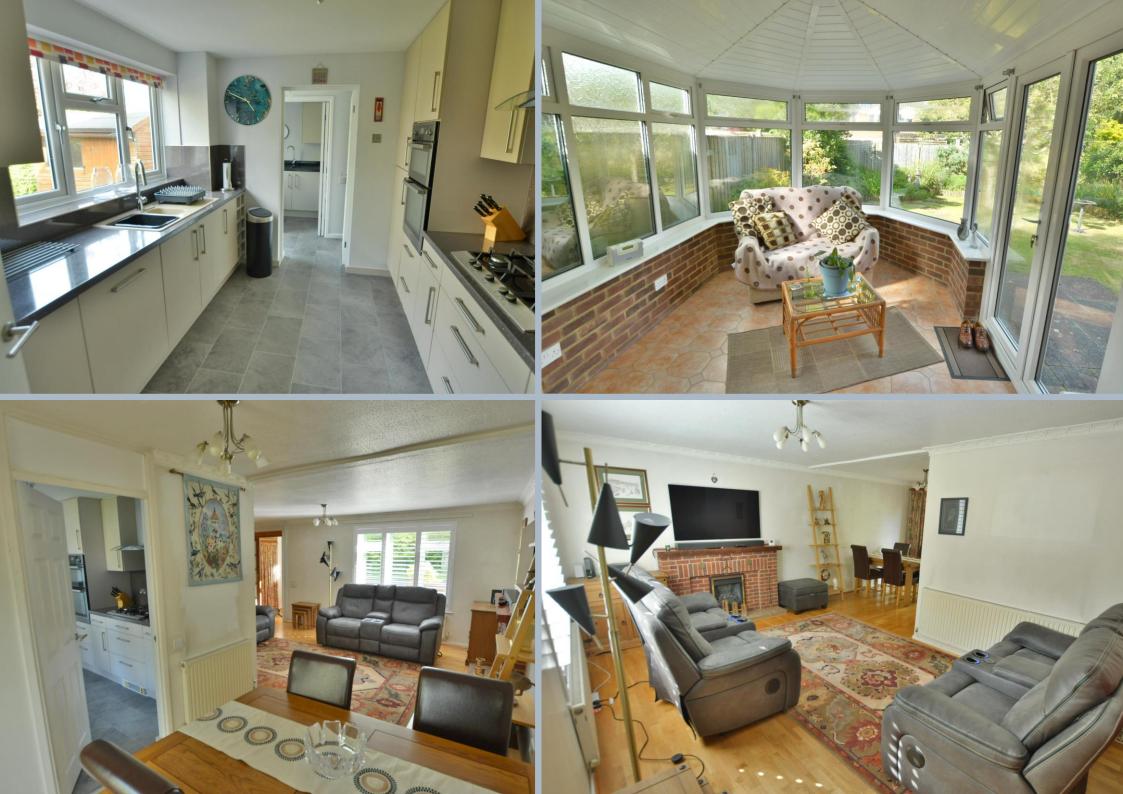

- Entrance porch with space for cloaks
- 'L' shaped sitting/dining room with wood flooring and dual aspect with patio door to conservatory
- Large sun conservatory overlooking the garden
- Superb kitchen with base and eye level units with complementary worktops, inset five ring gas hob with extractor fan over and adjacent oven and grill, integrated fridge freezer and full size dishwasher, rear aspect window
- Lobby with doors to garage, garden and utility room/WC
- Utility room with sink, matching units, space for washing machine and WC
- Three good size bedrooms all with fitted wardrobes/cupboards
- Modern shower room with double shower cubicle, vanity unit with washh and basin, WC, shaver point and ladder style heated towel rail
- Double glazing and gas heating, solar panels
- Outside: Tarmac driveway giving off road parking leading to garage. Front garden laid to lawn bound by low level walling. The rear garden has patio area leading to lawn with flower/shrub/tree borders and having to the rear a wildlife pond, enclosed by panel fencing