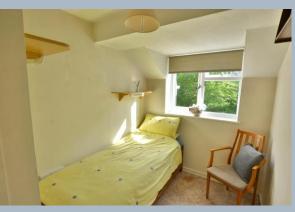

- Entrance porch with space for cloaks
- 'L' shaped sitting/dining room with wood flooring and dual aspect with patio door to conservatory
- Large sun conservatory overlooking the garden
- Superb kitchen with base and eye level units with complementary worktops, inset five ring gas hob with extractor fan over and adjacent oven and grill, integrated fridge freezer and full size dishwasher, rear aspect window
- Lobby with doors to garage, garden and utility room/WC
- Utility room with sink, matching units, space for washing machine and WC
- Three good size bedrooms all with fitted wardrobes/cupboards
- Modern shower room with double shower cubicle, vanity unit with washh and basin, WC, shaver point and ladder style heated towel rail
- Double glazing and gas heating, solar panels
- Outside: Tarmac driveway giving off road parking leading to garage. Front garden laid to lawn bound by low level walling. The rear garden has patio area leading to lawn with flower/shrub/tree borders and having to the rear a wildlife pond, enclosed by panel fencing