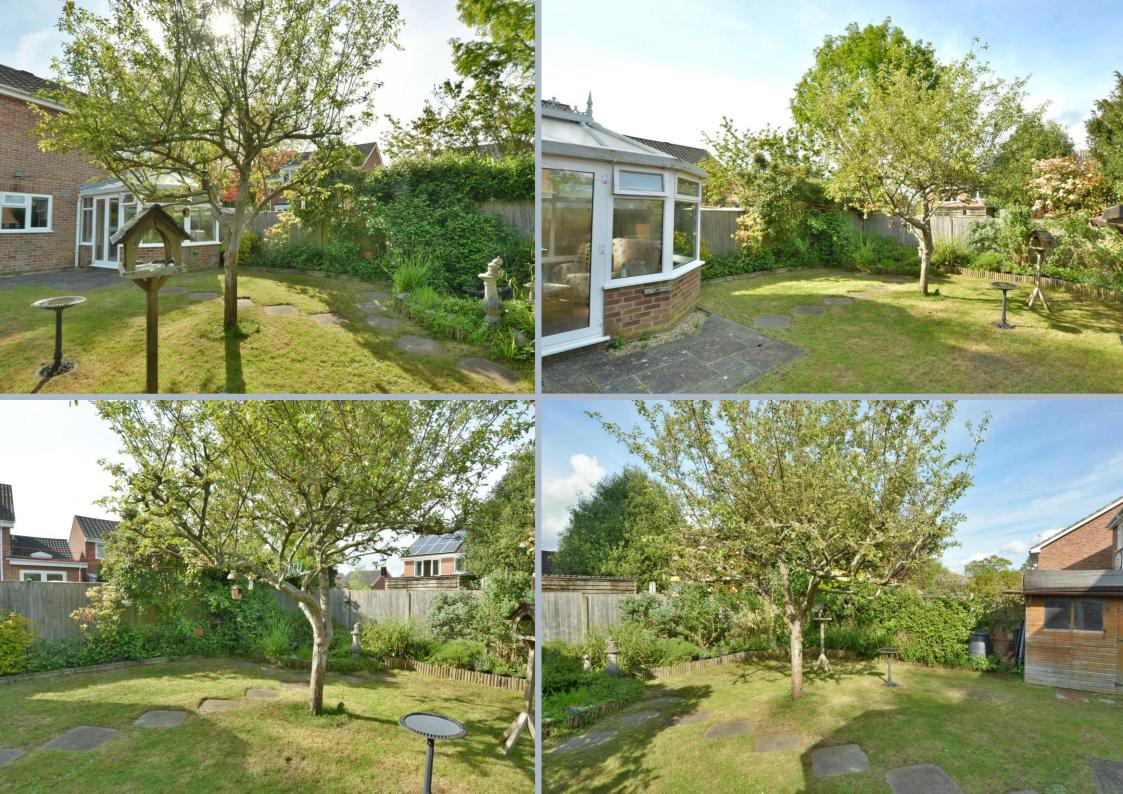

- Entrance porch with space for cloaks
- 'L' shaped sitting/dining room with wood flooring and dual aspect with patio door to conservatory
- Large sun conservatory overlooking the garden
- Superb kitchen with base and eye level units with complementary worktops, inset five ring gas hob with extractor fan over and adjacent oven and grill, integrated fridge freezer and full size dishwasher, rear aspect window
- Lobby with doors to garage, garden and utility room/WC
- Utility room with sink, matching units, space for washing machine and WC
- Three good size bedrooms all with fitted wardrobes/cupboards
- Modern shower room with double shower cubicle, vanity unit with washh and basin, WC, shaver point and ladder style heated towel rail
- Double glazing and gas heating, solar panels
- Outside: Tarmac driveway giving off road parking leading to garage. Front garden laid to lawn bound by low level walling. The rear garden has patio area leading to lawn with flower/shrub/tree borders and having to the rear a wildlife pond, enclosed by panel fencing