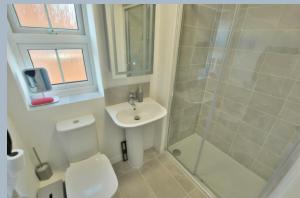

- Entrance hall with cloakroom
- Cloakroom with pedestal wash hand basin and low level flush
   WC
- Sitting room with under stairs storage and panelled style wall
- Generous size upgraded kitchen/diner with range of high gloss white units and complementary worktops, integrated washing machine, fridge freezer, cooker, gas hob and extractor hood, double glazed French doors opening onto the garden
- Two double bedrooms offering fitted wardrobes and a further good sized single
- Main bedroom with en suite shower room with a double shower, pedestal wash hand basin, low level flush WC, heated towel rail and tiled floor
- Family bathroom with tiled floor, full tiling around bath and main shower, pedestal wash hand basin and low level flush WC
- Low maintenance landscaped rear garden with decked area and garden shed
- Two off road parking spaces
- Annual maintenance fee for communal areas: To be confirmed