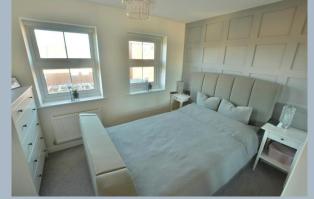

- Entrance hall with cloakroom
- Cloakroom with pedestal wash hand basin and low level flush
   WC
- Sitting room with under stairs storage and panelled style wall
- Generous size upgraded kitchen/diner with range of high gloss white units and complementary worktops, integrated washing machine, fridge freezer, cooker, gas hob and extractor hood, double glazed French doors opening onto the garden
- Two double bedrooms offering fitted wardrobes and a further good sized single
- Main bedroom with en suite shower room with a double shower, pedestal wash hand basin, low level flush WC, heated towel rail and tiled floor
- Family bathroom with tiled floor, full tiling around bath and main shower, pedestal wash hand basin and low level flush WC
- Low maintenance landscaped rear garden with decked area and garden shed
- Two off road parking spaces
- Annual maintenance fee for communal areas: To be confirmed