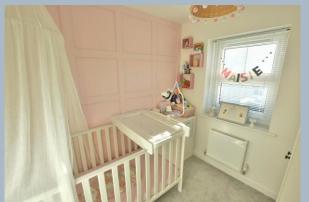

- Entrance hall with cloakroom
- Cloakroom with pedestal wash hand basin and low level flush
   WC
- Sitting room with under stairs storage and panelled style wall
- Generous size upgraded kitchen/diner with range of high gloss white units and complementary worktops, integrated washing machine, fridge freezer, cooker, gas hob and extractor hood, double glazed French doors opening onto the garden
- Two double bedrooms offering fitted wardrobes and a further good sized single
- Main bedroom with en suite shower room with a double shower, pedestal wash hand basin, low level flush WC, heated towel rail and tiled floor
- Family bathroom with tiled floor, full tiling around bath and main shower, pedestal wash hand basin and low level flush WC
- Low maintenance landscaped rear garden with decked area and garden shed
- Two off road parking spaces
- Annual maintenance fee for communal areas: To be confirmed