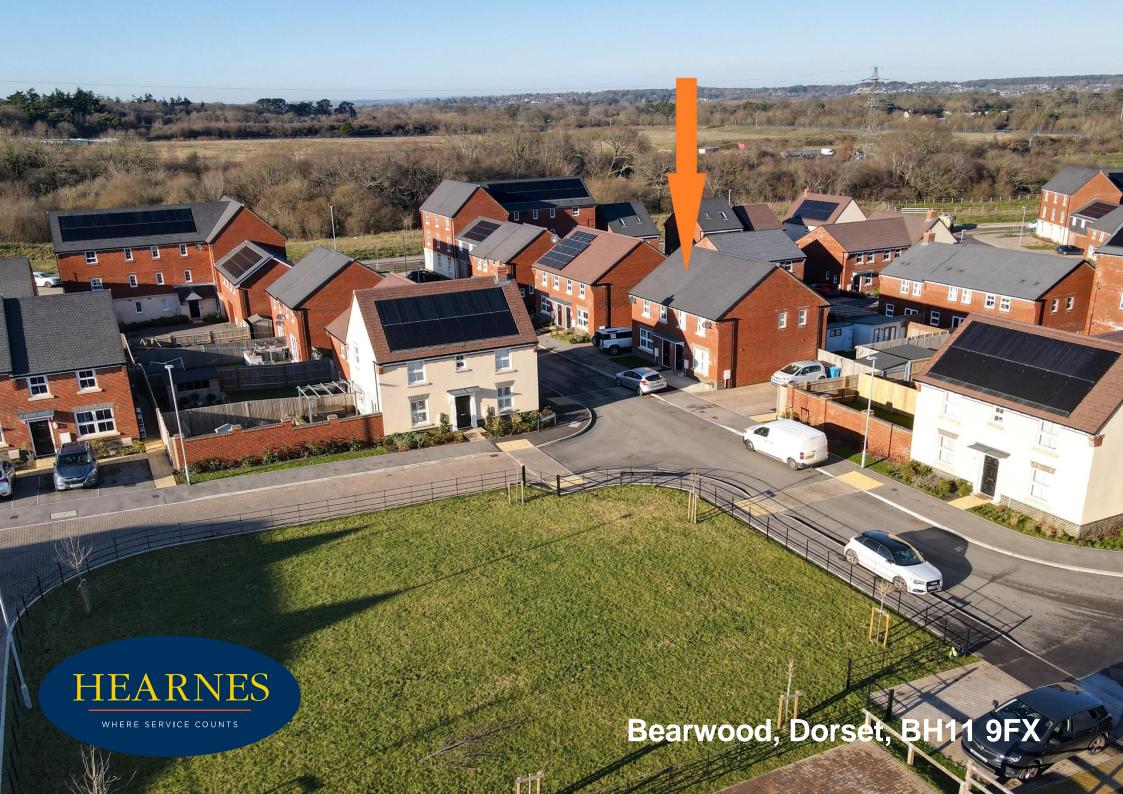

## Magna Road, Bearwood, Bournemouth, BH11 9FX FREEHOLD PRICE GUIDE: £380,000

An immaculate three bedroom, two bathroom semi detached spacious 'David Wilson' home completed in 2020 with upgraded kitchen and bathrooms, landscaped rear garden and two off road parking spaces.

This property is situated in the semi rural location of Canford Paddock, opposite protected natural greenspace with river walks along the nearby River Stour. The market town of Wimborne Minster is 3.6 miles away with an abundance of cafes, restaurants and local shops and both Bournemouth and Poole are with in easy reach with activities for all the family to enjoy.