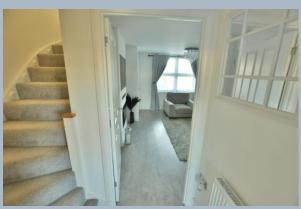

- Entrance hall with cloakroom
- Cloakroom with pedestal wash hand basin and low level flush
   WC
- Sitting room with under stairs storage and panelled style wall
- Generous size upgraded kitchen/diner with range of high gloss white units and complementary worktops, integrated washing machine, fridge freezer, cooker, gas hob and extractor hood, double glazed French doors opening onto the garden
- Two double bedrooms offering fitted wardrobes and a further good sized single
- Main bedroom with en suite shower room with a double shower, pedestal wash hand basin, low level flush WC, heated towel rail and tiled floor
- Family bathroom with tiled floor, full tiling around bath and main shower, pedestal wash hand basin and low level flush WC
- Low maintenance landscaped rear garden with decked area and garden shed
- Two off road parking spaces
- Annual maintenance fee for communal areas: To be confirmed