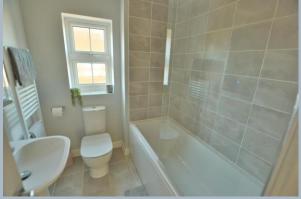

- Entrance hall with cloakroom
- Cloakroom with pedestal wash hand basin and low level flush
   WC
- Sitting room with under stairs storage and panelled style wall
- Generous size upgraded kitchen/diner with range of high gloss white units and complementary worktops, integrated washing machine, fridge freezer, cooker, gas hob and extractor hood, double glazed French doors opening onto the garden
- Two double bedrooms offering fitted wardrobes and a further good sized single
- Main bedroom with en suite shower room with a double shower, pedestal wash hand basin, low level flush WC, heated towel rail and tiled floor
- Family bathroom with tiled floor, full tiling around bath and main shower, pedestal wash hand basin and low level flush WC
- Low maintenance landscaped rear garden with decked area and garden shed
- Two off road parking spaces
- Annual maintenance fee for communal areas: To be confirmed