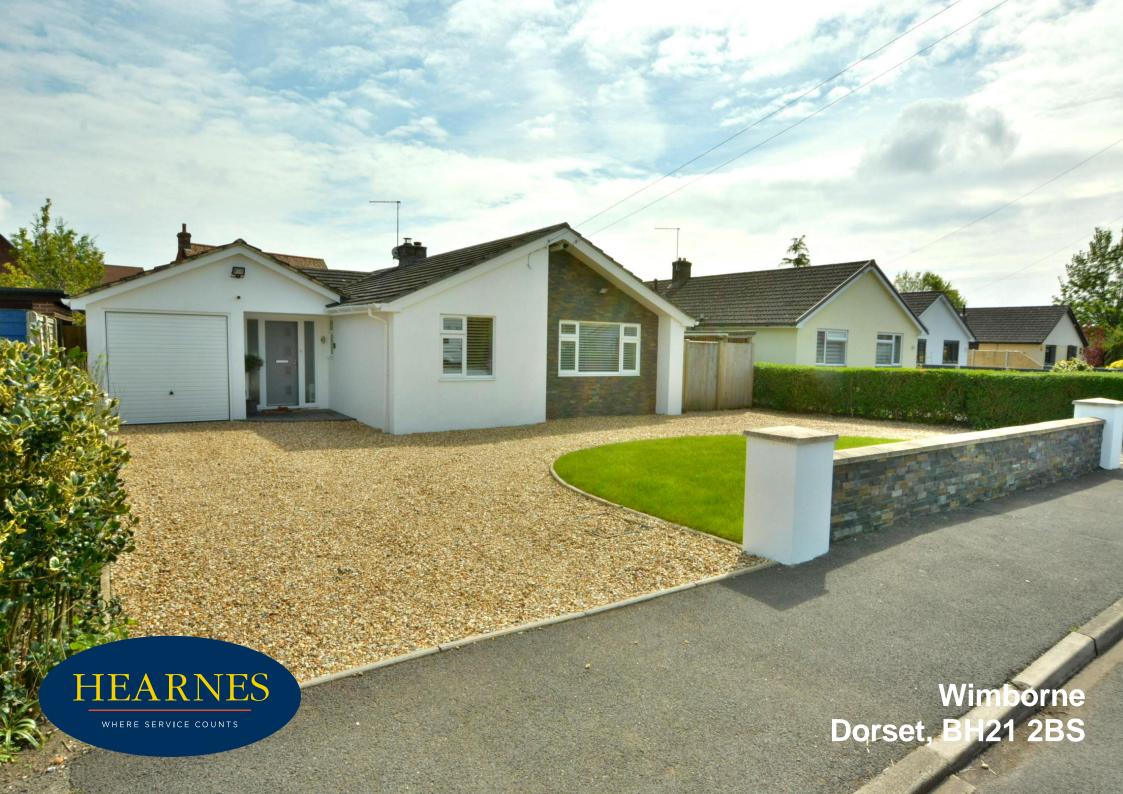

## Wimborne, Dorset, BH21 2BS FREEHOLD PRICE: Offers in the region of £750,000

A beautifully presented and deceptively spacious family home offering four double bedrooms, two bathrooms as well as a stunning kitchen/dining/sitting room, separate utility room and study. The property is situated on a sizeable plot with superb studio and outside dining area, sweeping 'in and out' driveway giving off road parking for numerous cars leading to garage.

- Bungalow is approximately 1,700 sq ft and outside studio 205 sq ft
- Entrance storm porch with tiled flooring and outside light
- Spacious entrance hallway with cloaks and separate storage cupboard, door to integral garage
- Generous size sitting room with feature fireplace, inset wood burner and slide and swing style bifold doors on to decking and garden, open plan into kitchen/dining room
- Stunning kitchen/dining room with white gloss soft close base and eye level units with
  pan drawer, complementary solid wood worktops with inset Bosch induction hob and
  adjacent matching oven and grill, further integrated fridge freezer, dishwasher and built
  in microwave, wine cooler and breakfast bar. Space for large table and chairs and and
  slide and swing style bifold doors to decking and garden
- Separate utility room with matching base and eye level units and solid wooden worktops, space and plumbing for washing machine and tumble dryer, sink, door to outside and study
- Study enjoying view over garden
- Four good size bedrooms
- Superb large main bedroom with built-in wardrobes, French doors into garden and luxury fitted en suite shower room
- Stunning family bathroom with white suite and fully tiled walls and flooring
- Double glazing and gas heating
- Outside: A sweeping shingle 'in and out' driveway giving off road parking for numerous
  cars leading to garage with small, neat area laid to lawn. The rear garden is beautifully
  landscaped with large decking area with lawn areas and flower, shrub and tree borders.
   To the rear there is a stunning studio/summerhouse with seating area and bar and
  further covered patio with lighting, ideal for entertaining. Paved pathway then leas
  down one side where there is a drying area, log store and gate to front of property