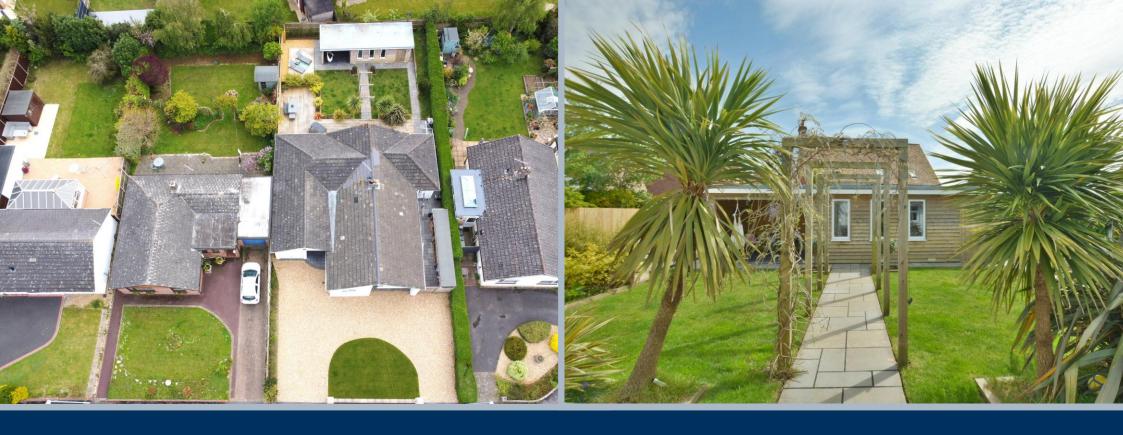

- Bungalow is approximately 1,700 sq ft and outside studio 205 sq ft
- Entrance storm porch with tiled flooring and outside light
- Spacious entrance hallway with cloaks and separate storage cupboard, door to integral garage
- Generous size sitting room with feature fireplace, inset wood burner and slide and swing style bifold doors on to decking and garden, open plan into kitchen/dining room
- Stunning kitchen/dining room with white gloss soft close base and eye level units with
  pan drawer, complementary solid wood worktops with inset Bosch induction hob and
  adjacent matching oven and grill, further integrated fridge freezer, dishwasher and built
  in microwave, wine cooler and breakfast bar. Space for large table and chairs and and
  slide and swing style bifold doors to decking and garden
- Separate utility room with matching base and eye level units and solid wooden worktops, space and plumbing for washing machine and tumble dryer, sink, door to outside and study
- Study enjoying view over garden
- Four good size bedrooms
- Superb large main bedroom with built-in wardrobes, French doors into garden and luxury fitted en suite shower room
- Stunning family bathroom with white suite and fully tiled walls and flooring
- Double glazing and gas heating
- Outside: A sweeping shingle 'in and out' driveway giving off road parking for numerous
  cars leading to garage with small, neat area laid to lawn. The rear garden is beautifully
  landscaped with large decking area with lawn areas and flower, shrub and tree borders.
   To the rear there is a stunning studio/summerhouse with seating area and bar and
  further covered patio with lighting, ideal for entertaining. Paved pathway then leas
  down one side where there is a drying area, log store and gate to front of property