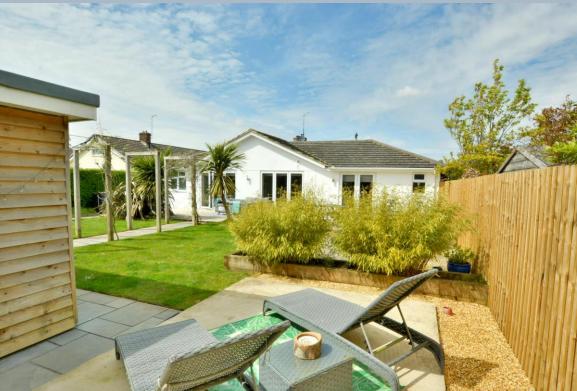

- Bungalow is approximately 1,700 sq ft and outside studio 205 sq ft
- Entrance storm porch with tiled flooring and outside light
- Spacious entrance hallway with cloaks and separate storage cupboard, door to integral garage
- Generous size sitting room with feature fireplace, inset wood burner and slide and swing style bifold doors on to decking and garden, open plan into kitchen/dining room
- Stunning kitchen/dining room with white gloss soft close base and eye level units with
  pan drawer, complementary solid wood worktops with inset Bosch induction hob and
  adjacent matching oven and grill, further integrated fridge freezer, dishwasher and built
  in microwave, wine cooler and breakfast bar. Space for large table and chairs and and
  slide and swing style bifold doors to decking and garden
- Separate utility room with matching base and eye level units and solid wooden worktops, space and plumbing for washing machine and tumble dryer, sink, door to outside and study
- Study enjoying view over garden
- Four good size bedrooms
- Superb large main bedroom with built-in wardrobes, French doors into garden and luxury fitted en suite shower room
- Stunning family bathroom with white suite and fully tiled walls and flooring
- Double glazing and gas heating
- Outside: A sweeping shingle 'in and out' driveway giving off road parking for numerous
  cars leading to garage with small, neat area laid to lawn. The rear garden is beautifully
  landscaped with large decking area with lawn areas and flower, shrub and tree borders.
   To the rear there is a stunning studio/summerhouse with seating area and bar and
  further covered patio with lighting, ideal for entertaining. Paved pathway then leas
  down one side where there is a drying area, log store and gate to front of property