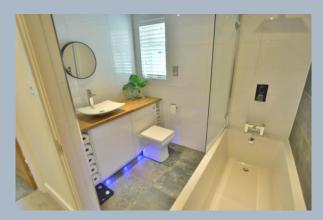

- Bungalow is approximately 1,700 sq ft and outside studio 205 sq ft
- Entrance storm porch with tiled flooring and outside light
- Spacious entrance hallway with cloaks and separate storage cupboard, door to integral garage
- Generous size sitting room with feature fireplace, inset wood burner and slide and swing style bifold doors on to decking and garden, open plan into kitchen/dining room
- Stunning kitchen/dining room with white gloss soft close base and eye level units with
  pan drawer, complementary solid wood worktops with inset Bosch induction hob and
  adjacent matching oven and grill, further integrated fridge freezer, dishwasher and built
  in microwave, wine cooler and breakfast bar. Space for large table and chairs and and
  slide and swing style bifold doors to decking and garden
- Separate utility room with matching base and eye level units and solid wooden worktops, space and plumbing for washing machine and tumble dryer, sink, door to outside and study
- Study enjoying view over garden
- Four good size bedrooms
- Superb large main bedroom with built-in wardrobes, French doors into garden and luxury fitted en suite shower room
- Stunning family bathroom with white suite and fully tiled walls and flooring
- Double glazing and gas heating
- Outside: A sweeping shingle 'in and out' driveway giving off road parking for numerous
  cars leading to garage with small, neat area laid to lawn. The rear garden is beautifully
  landscaped with large decking area with lawn areas and flower, shrub and tree borders.
   To the rear there is a stunning studio/summerhouse with seating area and bar and
  further covered patio with lighting, ideal for entertaining. Paved pathway then leas
  down one side where there is a drying area, log store and gate to front of property