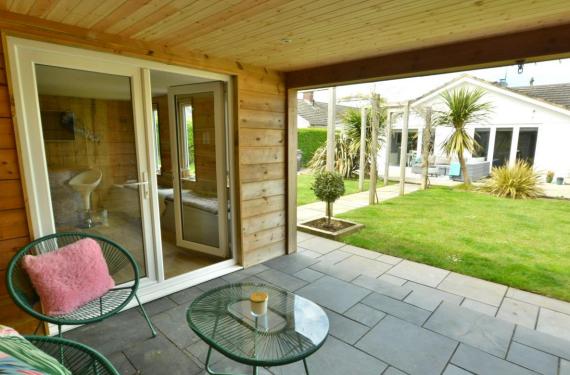

- Bungalow is approximately 1,700 sq ft and outside studio 205 sq ft
- Entrance storm porch with tiled flooring and outside light
- Spacious entrance hallway with cloaks and separate storage cupboard, door to integral garage
- Generous size sitting room with feature fireplace, inset wood burner and slide and swing style bifold doors on to decking and garden, open plan into kitchen/dining room
- Stunning kitchen/dining room with white gloss soft close base and eye level units with
  pan drawer, complementary solid wood worktops with inset Bosch induction hob and
  adjacent matching oven and grill, further integrated fridge freezer, dishwasher and built
  in microwave, wine cooler and breakfast bar. Space for large table and chairs and and
  slide and swing style bifold doors to decking and garden
- Separate utility room with matching base and eye level units and solid wooden worktops, space and plumbing for washing machine and tumble dryer, sink, door to outside and study
- Study enjoying view over garden
- Four good size bedrooms
- Superb large main bedroom with built-in wardrobes, French doors into garden and luxury fitted en suite shower room
- Stunning family bathroom with white suite and fully tiled walls and flooring
- Double glazing and gas heating
- Outside: A sweeping shingle 'in and out' driveway giving off road parking for numerous
  cars leading to garage with small, neat area laid to lawn. The rear garden is beautifully
  landscaped with large decking area with lawn areas and flower, shrub and tree borders.
   To the rear there is a stunning studio/summerhouse with seating area and bar and
  further covered patio with lighting, ideal for entertaining. Paved pathway then leas
  down one side where there is a drying area, log store and gate to front of property