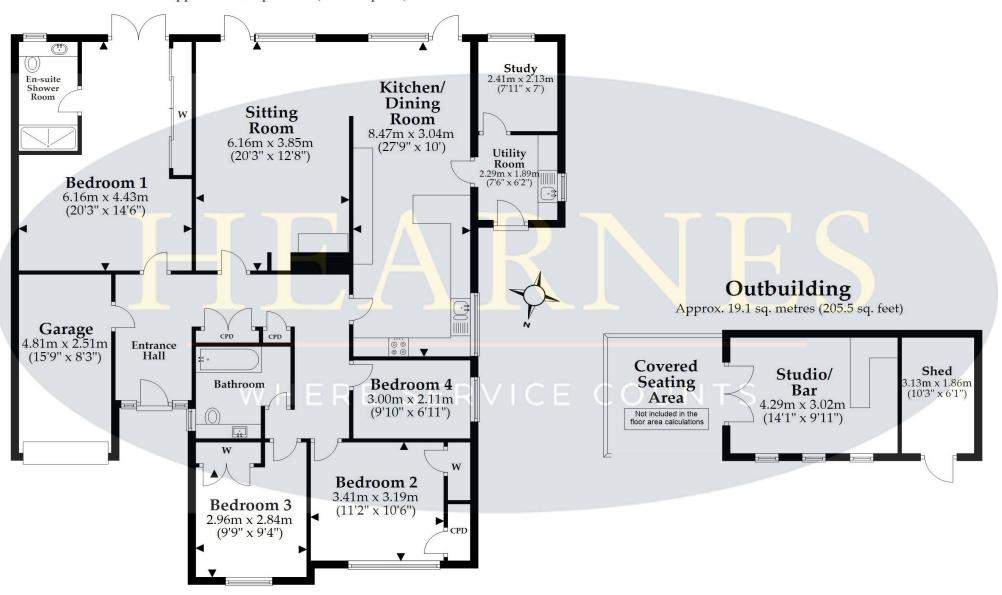

## **Ground Floor**

Approx. 157.8 sq. metres (1698.1 sq. feet)

Total area: approx. 176.9 sq. metres (1903.6 sq. feet)

This plan is not to scale and it is for general guidance only. LJT Surveying Ltd Ringwood