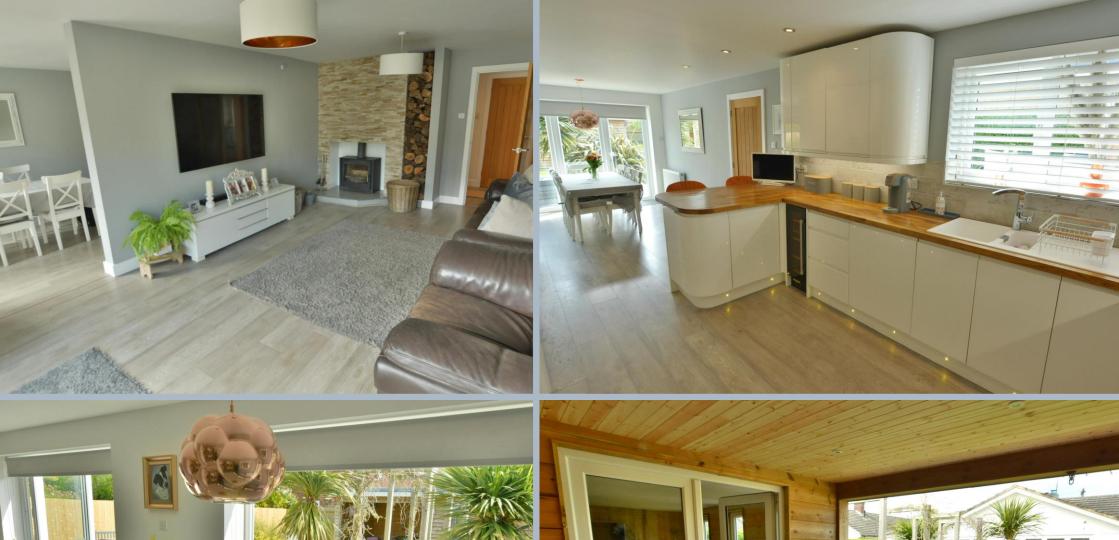

- Bungalow is approximately 1,700 sq ft and outside studio 205 sq ft
- Entrance storm porch with tiled flooring and outside light
- Spacious entrance hallway with cloaks and separate storage cupboard, door to integral garage
- Generous size sitting room with feature fireplace, inset wood burner and slide and swing style bifold doors on to decking and garden, open plan into kitchen/dining room
- Stunning kitchen/dining room with white gloss soft close base and eye level units with
  pan drawer, complementary solid wood worktops with inset Bosch induction hob and
  adjacent matching oven and grill, further integrated fridge freezer, dishwasher and built
  in microwave, wine cooler and breakfast bar. Space for large table and chairs and and
  slide and swing style bifold doors to decking and garden
- Separate utility room with matching base and eye level units and solid wooden worktops, space and plumbing for washing machine and tumble dryer, sink, door to outside and study
- Study enjoying view over garden
- Four good size bedrooms
- Superb large main bedroom with built-in wardrobes, French doors into garden and luxury fitted en suite shower room
- Stunning family bathroom with white suite and fully tiled walls and flooring
- Double glazing and gas heating
- Outside: A sweeping shingle 'in and out' driveway giving off road parking for numerous
  cars leading to garage with small, neat area laid to lawn. The rear garden is beautifully
  landscaped with large decking area with lawn areas and flower, shrub and tree borders.
   To the rear there is a stunning studio/summerhouse with seating area and bar and
  further covered patio with lighting, ideal for entertaining. Paved pathway then leas
  down one side where there is a drying area, log store and gate to front of property