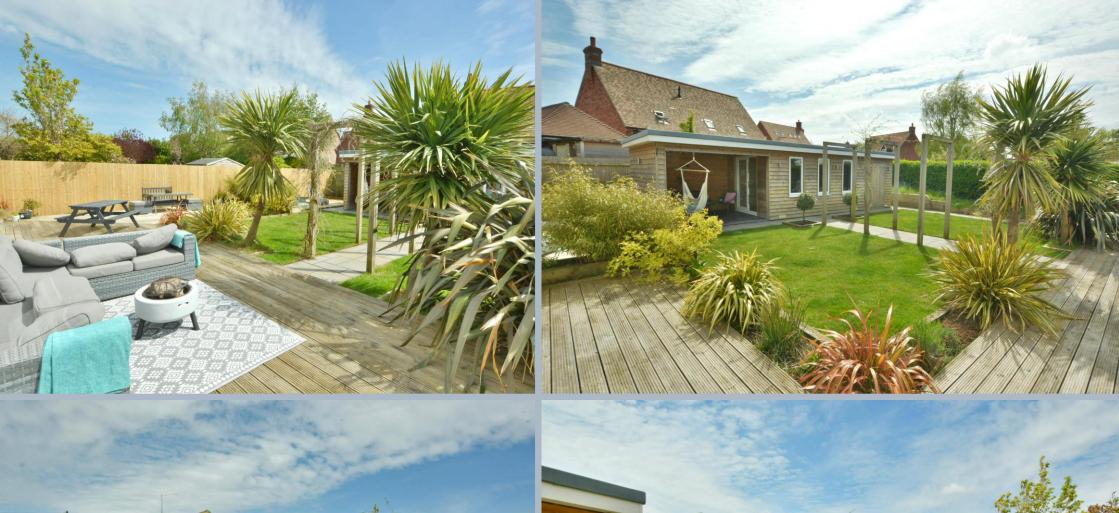

- Bungalow is approximately 1,700 sq ft and outside studio 205 sq ft
- Entrance storm porch with tiled flooring and outside light
- Spacious entrance hallway with cloaks and separate storage cupboard, door to integral garage
- Generous size sitting room with feature fireplace, inset wood burner and slide and swing style bifold doors on to decking and garden, open plan into kitchen/dining room
- Stunning kitchen/dining room with white gloss soft close base and eye level units with
  pan drawer, complementary solid wood worktops with inset Bosch induction hob and
  adjacent matching oven and grill, further integrated fridge freezer, dishwasher and built
  in microwave, wine cooler and breakfast bar. Space for large table and chairs and and
  slide and swing style bifold doors to decking and garden
- Separate utility room with matching base and eye level units and solid wooden worktops, space and plumbing for washing machine and tumble dryer, sink, door to outside and study
- Study enjoying view over garden
- Four good size bedrooms
- Superb large main bedroom with built-in wardrobes, French doors into garden and luxury fitted en suite shower room
- Stunning family bathroom with white suite and fully tiled walls and flooring
- Double glazing and gas heating
- Outside: A sweeping shingle 'in and out' driveway giving off road parking for numerous
  cars leading to garage with small, neat area laid to lawn. The rear garden is beautifully
  landscaped with large decking area with lawn areas and flower, shrub and tree borders.
   To the rear there is a stunning studio/summerhouse with seating area and bar and
  further covered patio with lighting, ideal for entertaining. Paved pathway then leas
  down one side where there is a drying area, log store and gate to front of property