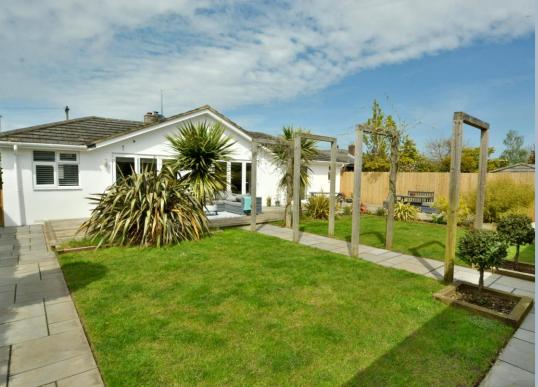

- Bungalow is approximately 1,700 sq ft and outside studio 205 sq ft
- Entrance storm porch with tiled flooring and outside light
- Spacious entrance hallway with cloaks and separate storage cupboard, door to integral garage
- Generous size sitting room with feature fireplace, inset wood burner and slide and swing style bifold doors on to decking and garden, open plan into kitchen/dining room
- Stunning kitchen/dining room with white gloss soft close base and eye level units with
  pan drawer, complementary solid wood worktops with inset Bosch induction hob and
  adjacent matching oven and grill, further integrated fridge freezer, dishwasher and built
  in microwave, wine cooler and breakfast bar. Space for large table and chairs and and
  slide and swing style bifold doors to decking and garden
- Separate utility room with matching base and eye level units and solid wooden worktops, space and plumbing for washing machine and tumble dryer, sink, door to outside and study
- Study enjoying view over garden
- Four good size bedrooms
- Superb large main bedroom with built-in wardrobes, French doors into garden and luxury fitted en suite shower room
- Stunning family bathroom with white suite and fully tiled walls and flooring
- Double glazing and gas heating
- Outside: A sweeping shingle 'in and out' driveway giving off road parking for numerous
  cars leading to garage with small, neat area laid to lawn. The rear garden is beautifully
  landscaped with large decking area with lawn areas and flower, shrub and tree borders.
   To the rear there is a stunning studio/summerhouse with seating area and bar and
  further covered patio with lighting, ideal for entertaining. Paved pathway then leas
  down one side where there is a drying area, log store and gate to front of property