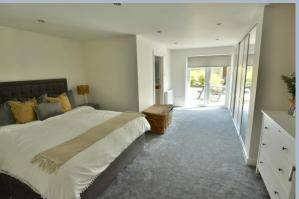

- Bungalow is approximately 1,700 sq ft and outside studio 205 sq ft
- Entrance storm porch with tiled flooring and outside light
- Spacious entrance hallway with cloaks and separate storage cupboard, door to integral garage
- Generous size sitting room with feature fireplace, inset wood burner and slide and swing style bifold doors on to decking and garden, open plan into kitchen/dining room
- Stunning kitchen/dining room with white gloss soft close base and eye level units with
  pan drawer, complementary solid wood worktops with inset Bosch induction hob and
  adjacent matching oven and grill, further integrated fridge freezer, dishwasher and built
  in microwave, wine cooler and breakfast bar. Space for large table and chairs and and
  slide and swing style bifold doors to decking and garden
- Separate utility room with matching base and eye level units and solid wooden worktops, space and plumbing for washing machine and tumble dryer, sink, door to outside and study
- Study enjoying view over garden
- Four good size bedrooms
- Superb large main bedroom with built-in wardrobes, French doors into garden and luxury fitted en suite shower room
- Stunning family bathroom with white suite and fully tiled walls and flooring
- Double glazing and gas heating
- Outside: A sweeping shingle 'in and out' driveway giving off road parking for numerous
  cars leading to garage with small, neat area laid to lawn. The rear garden is beautifully
  landscaped with large decking area with lawn areas and flower, shrub and tree borders.
   To the rear there is a stunning studio/summerhouse with seating area and bar and
  further covered patio with lighting, ideal for entertaining. Paved pathway then leas
  down one side where there is a drying area, log store and gate to front of property