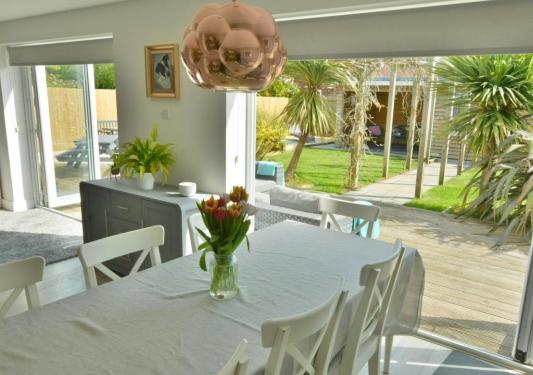

- Bungalow is approximately 1,700 sq ft and outside studio 205 sq ft
- Entrance storm porch with tiled flooring and outside light
- Spacious entrance hallway with cloaks and separate storage cupboard, door to integral garage
- Generous size sitting room with feature fireplace, inset wood burner and slide and swing style bifold doors on to decking and garden, open plan into kitchen/dining room
- Stunning kitchen/dining room with white gloss soft close base and eye level units with
  pan drawer, complementary solid wood worktops with inset Bosch induction hob and
  adjacent matching oven and grill, further integrated fridge freezer, dishwasher and built
  in microwave, wine cooler and breakfast bar. Space for large table and chairs and and
  slide and swing style bifold doors to decking and garden
- Separate utility room with matching base and eye level units and solid wooden worktops, space and plumbing for washing machine and tumble dryer, sink, door to outside and study
- Study enjoying view over garden
- Four good size bedrooms
- Superb large main bedroom with built-in wardrobes, French doors into garden and luxury fitted en suite shower room
- Stunning family bathroom with white suite and fully tiled walls and flooring
- Double glazing and gas heating
- Outside: A sweeping shingle 'in and out' driveway giving off road parking for numerous
  cars leading to garage with small, neat area laid to lawn. The rear garden is beautifully
  landscaped with large decking area with lawn areas and flower, shrub and tree borders.
   To the rear there is a stunning studio/summerhouse with seating area and bar and
  further covered patio with lighting, ideal for entertaining. Paved pathway then leas
  down one side where there is a drying area, log store and gate to front of property