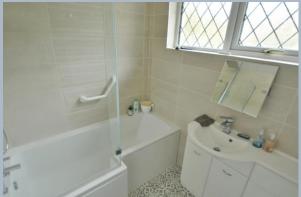

- Entrance hall with under stairs storage and cloakroom with WC and wash hand basin
- Generous size sitting room with large picture window overlooking the garden and an eco- stove which can provide heat for up to 8 hours on one set of logs
- A spacious split level family kitchen/diner with double glazed French doors opening onto a south facing patio. The kitchen is finished in a range of high gloss grey units with complementary worktops, a Rangemaster electric cooker, American fridge freezer, pull out larder, island unit and space for dishwasher, washing machine and tumble drier
- On the ground floor there are three en suite bedrooms
- On the first floor there are two en suite bedrooms and a good size single
- Parking for up to seven vehicles
- Fast broadband with designated Wi-Fi network for efficient home working capability