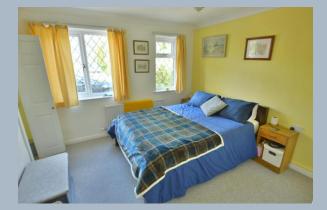

- Entrance hall with under stairs storage and cloakroom with WC and wash hand basin
- Generous size sitting room with large picture window overlooking the garden and an eco- stove which can provide heat for up to 8 hours on one set of logs
- A spacious split level family kitchen/diner with double glazed French doors opening onto a south facing patio. The kitchen is finished in a range of high gloss grey units with complementary worktops, a Rangemaster electric cooker, American fridge freezer, pull out larder, island unit and space for dishwasher, washing machine and tumble drier
- On the ground floor there are three en suite bedrooms
- On the first floor there are two en suite bedrooms and a good size single
- Parking for up to seven vehicles
- Fast broadband with designated Wi-Fi network for efficient home working capability