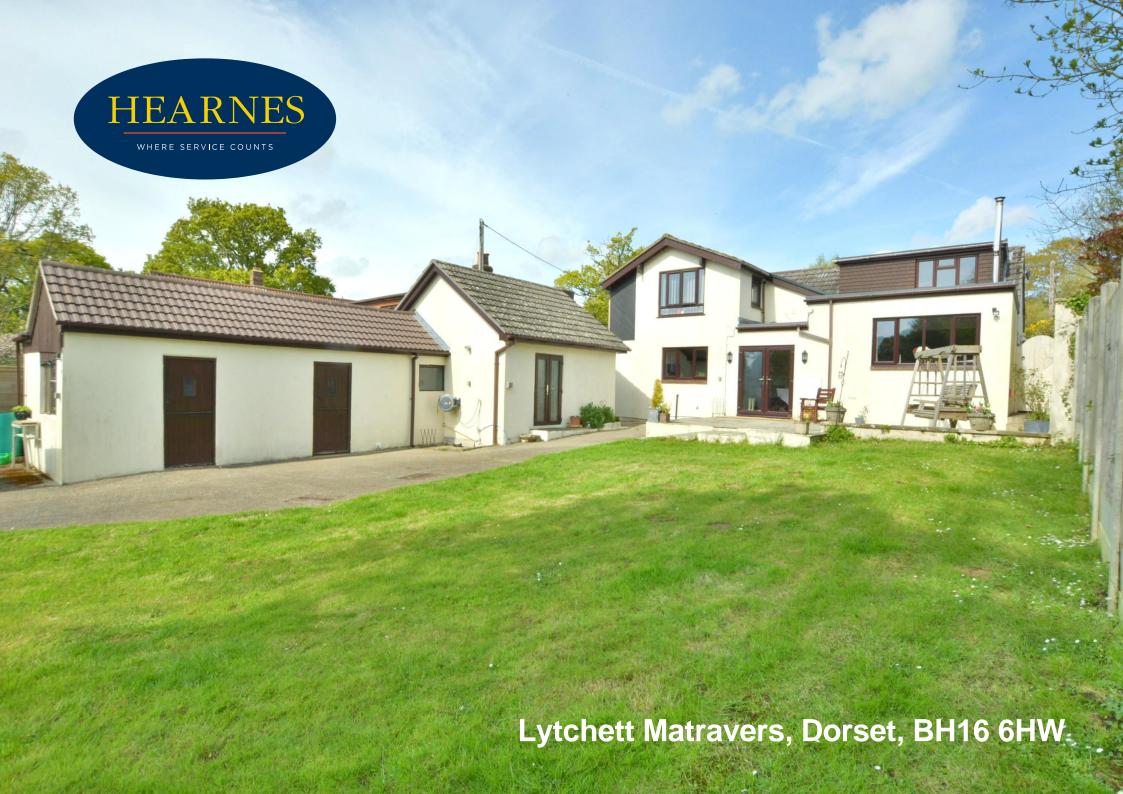

## Lytchett Matravers, Dorset, BH16 6HW FREEHOLD PRICE: £885,000

A spacious country retreat offering six bedroom, five bathrooms, two reception rooms, outbuildings with annex potential, parking for seven vehicles backing onto beautiful Dorset countryside.

The property is set on just over a third of an acre plot backing onto farmland with three outbuildings currently used as a boot room, home office and storage which together provide the potential for an annex.