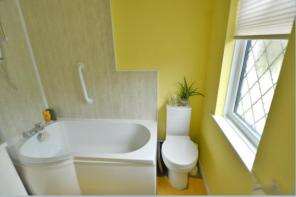

- Entrance hall with under stairs storage and cloakroom with WC and wash hand basin
- Generous size sitting room with large picture window overlooking the garden and an eco- stove which can provide heat for up to 8 hours on one set of logs
- A spacious split level family kitchen/diner with double glazed French doors opening onto a south facing patio. The kitchen is finished in a range of high gloss grey units with complementary worktops, a Rangemaster electric cooker, American fridge freezer, pull out larder, island unit and space for dishwasher, washing machine and tumble drier
- On the ground floor there are three en suite bedrooms
- On the first floor there are two en suite bedrooms and a good size single
- Parking for up to seven vehicles
- Fast broadband with designated Wi-Fi network for efficient home working capability