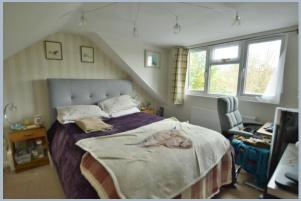

- Entrance hall with under stairs storage and cloakroom with WC and wash hand basin
- Generous size sitting room with large picture window overlooking the garden and an eco- stove which can provide heat for up to 8 hours on one set of logs
- A spacious split level family kitchen/diner with double glazed French doors opening onto a south facing patio. The kitchen is finished in a range of high gloss grey units with complementary worktops, a Rangemaster electric cooker, American fridge freezer, pull out larder, island unit and space for dishwasher, washing machine and tumble drier
- On the ground floor there are three en suite bedrooms
- On the first floor there are two en suite bedrooms and a good size single
- Parking for up to seven vehicles
- Fast broadband with designated Wi-Fi network for efficient home working capability