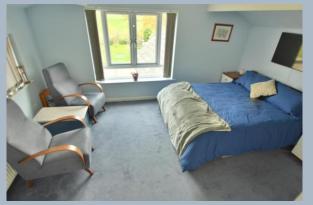

- Entrance hall with under stairs storage and cloakroom with WC and wash hand basin
- Generous size sitting room with large picture window overlooking the garden and an eco- stove which can provide heat for up to 8 hours on one set of logs
- A spacious split level family kitchen/diner with double glazed French doors opening onto a south facing patio. The kitchen is finished in a range of high gloss grey units with complementary worktops, a Rangemaster electric cooker, American fridge freezer, pull out larder, island unit and space for dishwasher, washing machine and tumble drier
- On the ground floor there are three en suite bedrooms
- On the first floor there are two en suite bedrooms and a good size single
- Parking for up to seven vehicles
- Fast broadband with designated Wi-Fi network for efficient home working capability