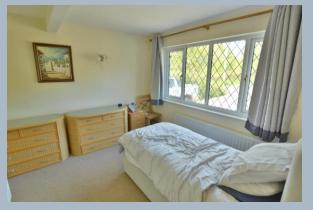

- Entrance hall with under stairs storage and cloakroom with WC and wash hand basin
- Generous size sitting room with large picture window overlooking the garden and an eco- stove which can provide heat for up to 8 hours on one set of logs
- A spacious split level family kitchen/diner with double glazed French doors opening onto a south facing patio. The kitchen is finished in a range of high gloss grey units with complementary worktops, a Rangemaster electric cooker, American fridge freezer, pull out larder, island unit and space for dishwasher, washing machine and tumble drier
- On the ground floor there are three en suite bedrooms
- On the first floor there are two en suite bedrooms and a good size single
- Parking for up to seven vehicles
- Fast broadband with designated Wi-Fi network for efficient home working capability