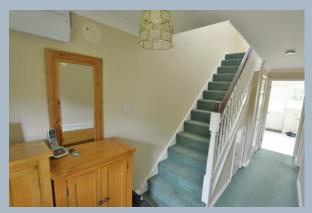

- Spacious entrance hallway, under stairs cupboard and door off to cloakroom with wash hand basin in vanity unit with storage cupboards and WC
- Large sitting/dining room with feature fireplace and inset coal effect gas fire, dual aspect and door to patio and garden
- Modern kitchen with cream gloss base and eye level soft closure units and stone worktops, inset gas hob with adjacent double oven, integrated washing machine, dishwasher and fridge freezer, wine fridge and window and door to patio and garden
- First floor landing with feature box window
- Three good size bedrooms all with built in wardrobes
- Main bedroom with en suite shower room with corner shower cubicle, vanity unit with wash hand basin, WC and part tiled walls
- Luxury fitted bathroom with shaped enclosed bath with shower screen and shower over, vanity unit with wash hand basin, enclosed WC and fully tiled walls
- Double glazing and gas heating
- Outside: Beautifully presented gardens. The front garden has a paved pathway with flower borders enclosed by low level hedging. The established rear garden has a good size patio ideal for al fresco dining with step up and raised flower beds leading to lawn area enclosed by panel fencing and high hedging. A pedestrian door at the rear of the garden leads to garage with up and over door and further allocated parking space