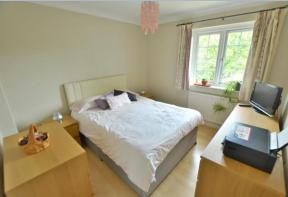

- Spacious entrance hallway, under stairs cupboard and door off to cloakroom with wash hand basin in vanity unit with storage cupboards and WC
- Large sitting/dining room with feature fireplace and inset coal effect gas fire, dual aspect and door to patio and garden
- Modern kitchen with cream gloss base and eye level soft closure units and stone worktops, inset gas hob with adjacent double oven, integrated washing machine, dishwasher and fridge freezer, wine fridge and window and door to patio and garden
- First floor landing with feature box window
- Three good size bedrooms all with built in wardrobes
- Main bedroom with en suite shower room with corner shower cubicle, vanity unit with wash hand basin, WC and part tiled walls
- Luxury fitted bathroom with shaped enclosed bath with shower screen and shower over, vanity unit with wash hand basin, enclosed WC and fully tiled walls
- Double glazing and gas heating
- Outside: Beautifully presented gardens. The front garden has a paved pathway with flower borders enclosed by low level hedging. The established rear garden has a good size patio ideal for al fresco dining with step up and raised flower beds leading to lawn area enclosed by panel fencing and high hedging. A pedestrian door at the rear of the garden leads to garage with up and over door and further allocated parking space