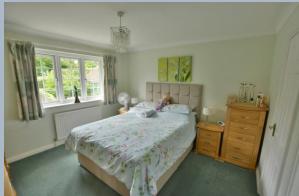

- Spacious entrance hallway, under stairs cupboard and door off to cloakroom with wash hand basin in vanity unit with storage cupboards and WC
- Large sitting/dining room with feature fireplace and inset coal effect gas fire, dual aspect and door to patio and garden
- Modern kitchen with cream gloss base and eye level soft closure units and stone worktops, inset gas hob with adjacent double oven, integrated washing machine, dishwasher and fridge freezer, wine fridge and window and door to patio and garden
- First floor landing with feature box window
- Three good size bedrooms all with built in wardrobes
- Main bedroom with en suite shower room with corner shower cubicle, vanity unit with wash hand basin, WC and part tiled walls
- Luxury fitted bathroom with shaped enclosed bath with shower screen and shower over, vanity unit with wash hand basin, enclosed WC and fully tiled walls
- Double glazing and gas heating
- Outside: Beautifully presented gardens. The front garden has a paved pathway with flower borders enclosed by low level hedging. The established rear garden has a good size patio ideal for al fresco dining with step up and raised flower beds leading to lawn area enclosed by panel fencing and high hedging. A pedestrian door at the rear of the garden leads to garage with up and over door and further allocated parking space