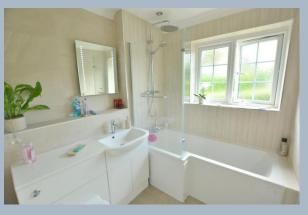

- Spacious entrance hallway, under stairs cupboard and door off to cloakroom with wash hand basin in vanity unit with storage cupboards and WC
- Large sitting/dining room with feature fireplace and inset coal effect gas fire, dual aspect and door to patio and garden
- Modern kitchen with cream gloss base and eye level soft closure units and stone worktops, inset gas hob with adjacent double oven, integrated washing machine, dishwasher and fridge freezer, wine fridge and window and door to patio and garden
- First floor landing with feature box window
- Three good size bedrooms all with built in wardrobes
- Main bedroom with en suite shower room with corner shower cubicle, vanity unit with wash hand basin, WC and part tiled walls
- Luxury fitted bathroom with shaped enclosed bath with shower screen and shower over, vanity unit with wash hand basin, enclosed WC and fully tiled walls
- Double glazing and gas heating
- Outside: Beautifully presented gardens. The front garden has a paved pathway with flower borders enclosed by low level hedging. The established rear garden has a good size patio ideal for al fresco dining with step up and raised flower beds leading to lawn area enclosed by panel fencing and high hedging. A pedestrian door at the rear of the garden leads to garage with up and over door and further allocated parking space