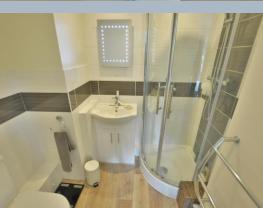

- Spacious entrance hallway, under stairs cupboard and door off to cloakroom with wash hand basin in vanity unit with storage cupboards and WC
- Large sitting/dining room with feature fireplace and inset coal effect gas fire, dual aspect and door to patio and garden
- Modern kitchen with cream gloss base and eye level soft closure units and stone worktops, inset gas hob with adjacent double oven, integrated washing machine, dishwasher and fridge freezer, wine fridge and window and door to patio and garden
- First floor landing with feature box window
- Three good size bedrooms all with built in wardrobes
- Main bedroom with en suite shower room with corner shower cubicle, vanity unit with wash hand basin, WC and part tiled walls
- Luxury fitted bathroom with shaped enclosed bath with shower screen and shower over, vanity unit with wash hand basin, enclosed WC and fully tiled walls
- Double glazing and gas heating
- Outside: Beautifully presented gardens. The front garden has a paved pathway with flower borders enclosed by low level hedging. The established rear garden has a good size patio ideal for al fresco dining with step up and raised flower beds leading to lawn area enclosed by panel fencing and high hedging. A pedestrian door at the rear of the garden leads to garage with up and over door and further allocated parking space