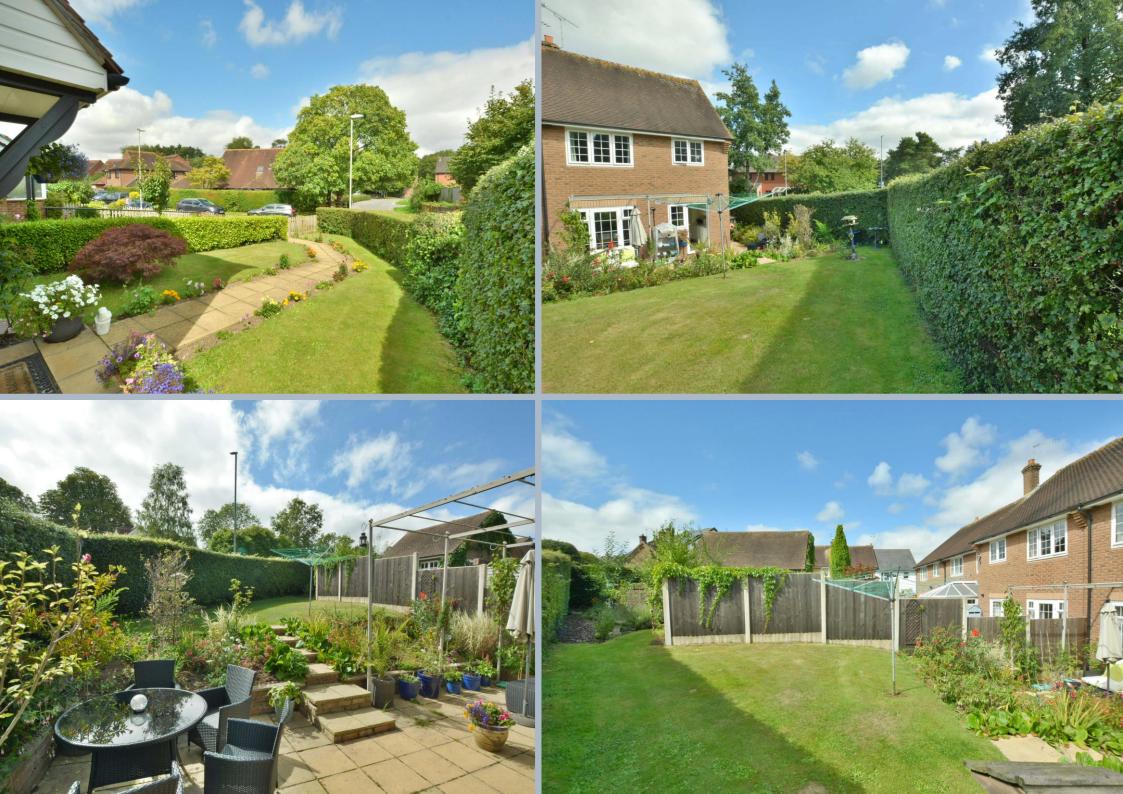

- Spacious entrance hallway, under stairs cupboard and door off to cloakroom with wash hand basin in vanity unit with storage cupboards and WC
- Large sitting/dining room with feature fireplace and inset coal effect gas fire, dual aspect and door to patio and garden
- Modern kitchen with cream gloss base and eye level soft closure units and stone worktops, inset gas hob with adjacent double oven, integrated washing machine, dishwasher and fridge freezer, wine fridge and window and door to patio and garden
- First floor landing with feature box window
- Three good size bedrooms all with built in wardrobes
- Main bedroom with en suite shower room with corner shower cubicle, vanity unit with wash hand basin, WC and part tiled walls
- Luxury fitted bathroom with shaped enclosed bath with shower screen and shower over, vanity unit with wash hand basin, enclosed WC and fully tiled walls
- Double glazing and gas heating
- Outside: Beautifully presented gardens. The front garden has a paved pathway with flower borders enclosed by low level hedging. The established rear garden has a good size patio ideal for al fresco dining with step up and raised flower beds leading to lawn area enclosed by panel fencing and high hedging. A pedestrian door at the rear of the garden leads to garage with up and over door and further allocated parking space