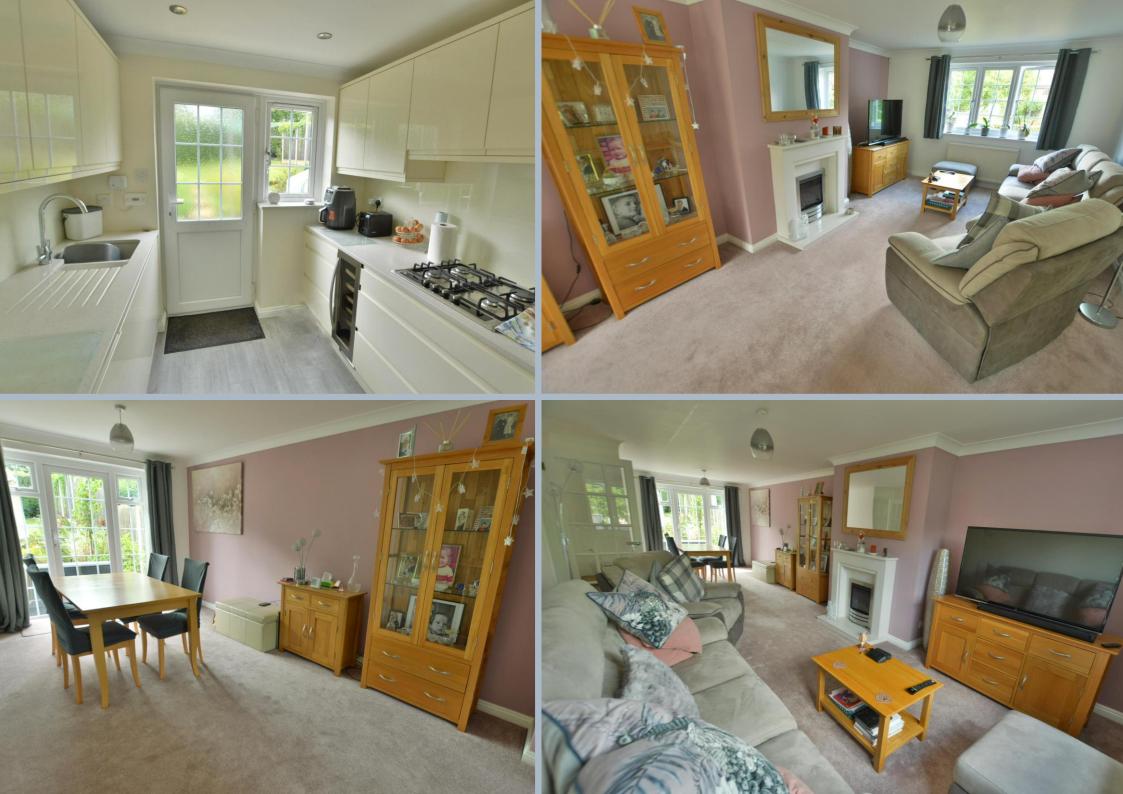

- Spacious entrance hallway, under stairs cupboard and door off to cloakroom with wash hand basin in vanity unit with storage cupboards and WC
- Large sitting/dining room with feature fireplace and inset coal effect gas fire, dual aspect and door to patio and garden
- Modern kitchen with cream gloss base and eye level soft closure units and stone worktops, inset gas hob with adjacent double oven, integrated washing machine, dishwasher and fridge freezer, wine fridge and window and door to patio and garden
- First floor landing with feature box window
- Three good size bedrooms all with built in wardrobes
- Main bedroom with en suite shower room with corner shower cubicle, vanity unit with wash hand basin, WC and part tiled walls
- Luxury fitted bathroom with shaped enclosed bath with shower screen and shower over, vanity unit with wash hand basin, enclosed WC and fully tiled walls
- Double glazing and gas heating
- Outside: Beautifully presented gardens. The front garden has a paved pathway with flower borders enclosed by low level hedging. The established rear garden has a good size patio ideal for al fresco dining with step up and raised flower beds leading to lawn area enclosed by panel fencing and high hedging. A pedestrian door at the rear of the garden leads to garage with up and over door and further allocated parking space