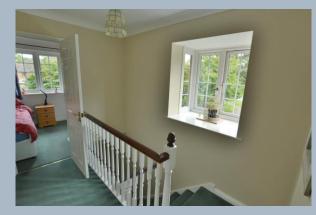

- Spacious entrance hallway, under stairs cupboard and door off to cloakroom with wash hand basin in vanity unit with storage cupboards and WC
- Large sitting/dining room with feature fireplace and inset coal effect gas fire, dual aspect and door to patio and garden
- Modern kitchen with cream gloss base and eye level soft closure units and stone worktops, inset gas hob with adjacent double oven, integrated washing machine, dishwasher and fridge freezer, wine fridge and window and door to patio and garden
- First floor landing with feature box window
- Three good size bedrooms all with built in wardrobes
- Main bedroom with en suite shower room with corner shower cubicle, vanity unit with wash hand basin, WC and part tiled walls
- Luxury fitted bathroom with shaped enclosed bath with shower screen and shower over, vanity unit with wash hand basin, enclosed WC and fully tiled walls
- Double glazing and gas heating
- Outside: Beautifully presented gardens. The front garden has a paved pathway with flower borders enclosed by low level hedging. The established rear garden has a good size patio ideal for al fresco dining with step up and raised flower beds leading to lawn area enclosed by panel fencing and high hedging. A pedestrian door at the rear of the garden leads to garage with up and over door and further allocated parking space