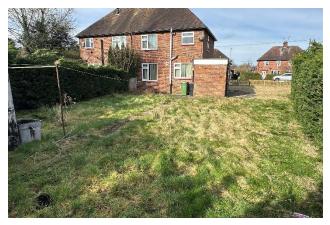

**Outside:** No: 25 is approached through a single timber wicket gate onto a concrete pathway leading to the front and side doors. The property enjoys a good size plot which is mainly laid to lawn, enclosed by wicket fencing to the fore and mature hedges to the side and rear providing some privacy. Galvanise store shed with lean-to store area. There is potential to extend the property and also provide off road

parking subject to the necessary consents being obtained.