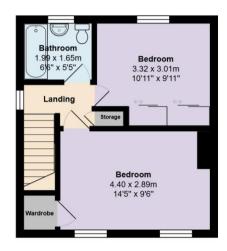

**Wet Room:** 7' 7" x 5' 1" (2.31m x 1.54m) 'Triton Madrid' electric shower, low level flush wc, wash hand basin with tile splash.

**Staircase to first floor and landing area:** Access to roof space, storage cupboard.

**Bedroom One:** 14' 5" x 9' 6" (4.40m x 2.89m) Built-in store cupboard, radiator.

**Bedroom Two:** 10' 11" x 9' 11" (3.32m x 3.01m) Radiator.

**Bathroom:** 6' 6" x 5' 5" (1.99m x 1.65m) Panel bath, pedestal wash hand basin, low level flush wc, radiator.