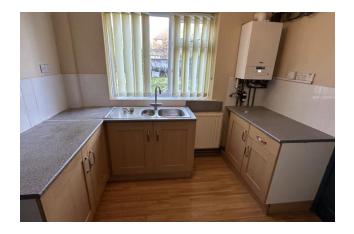

**Kitchen:** 9' 4" x 9' 3" (2.84m x 2.81m) Wood effect floor, range of matching base units with worktop surface above, 1.5 stainless steel sink unit and drainer, partly tiled walls, radiator, wall mounted 'Baxi' gas boiler (approximately 2 years old). Pantry with wall shelves.