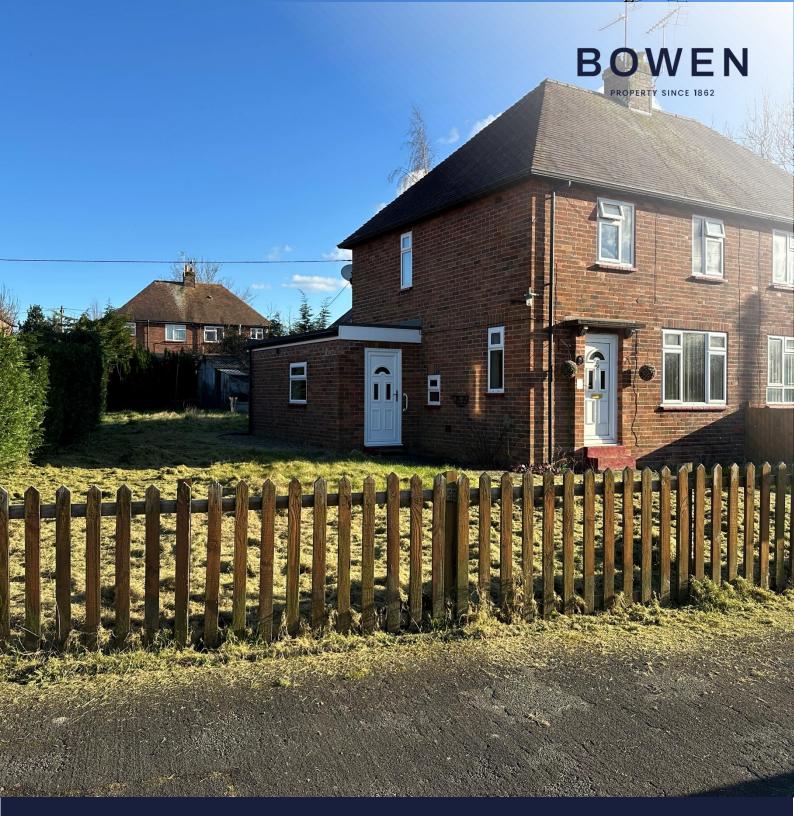

## General Remarks

Semi-detached two bedroom house conveniently located within walking distance of the popular North Shropshire Lakeland town of Ellesmere. The property provides great potential for purchasers to tailor the accommodation in line with their requirements. The property occupies a corner plot location providing good sized garden with scope to extend and provide off road parking subject to any necessary consents.

**Outside:** No: 25 is approached through a single timber wicket gate onto a concrete pathway leading to the front and side doors. The property enjoys a good size plot which is mainly laid to lawn, enclosed by wicket fencing to the fore and mature hedges to the side and rear providing some privacy. Galvanise store shed with lean-to store area. There is potential to extend the property and also provide off road