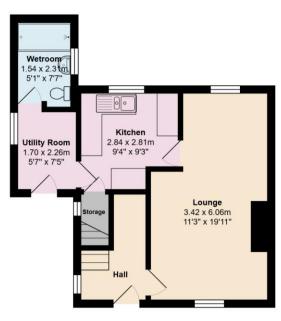

## Accommodation

Concrete canopy porch with partly glazed UPVC Entrance door:

Entrance Hall: Small side window, radiator, cloak rack

**Living/Dining Room:** 19' 11" x 11' 3" (6.06m x 3.42m) dual aspect windows, two radiators.

**Kitchen:** 9' 4" x 9' 3" (2.84m x 2.81m) Wood effect floor, range of matching base units with worktop surface above, 1.5 stainless steel sink unit and drainer, partly tiled walls, radiator, wall mounted 'Baxi' gas boiler (approximately 2 years old). Pantry with wall shelves.

**Utility:** 7' 5" x 5' 7" (2.26m x 1.70m) Tile floor, space and plumbing for washing machine, radiator. Partly glazed upvc side door to outside.

AGENTS NOTE: Viewing strictly by arrangement with the Agents. We would like to point out that all measurements set out in these sale particulars are approximate and are for guidance purposes only. We have not tested any apparatus, equipment, systems or services etc. and cannot confirm that they are in full working order or fit for their purpose. No assumption should be made as to compliance with planning consents or current usage. Nothing in these particulars is intended to indicate that any fixtures or fittings, unless expressively itemised, form any part of the property offered for sale. While we endeavour to make our sale details accurate and reliable if there is anything of particular importance to you, please contact us.

**Wet Room:** 7' 7" x 5' 1" (2.31m x 1.54m) 'Triton Madrid' electric shower, low level flush wc, wash hand basin with tile splash.

**Staircase to first floor and landing area:** Access to roof space, storage cupboard.