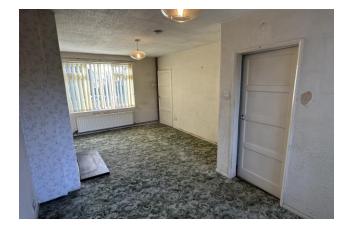

## Accommodation

Concrete canopy porch with partly glazed UPVC Entrance door:

Entrance Hall: Small side window, radiator, cloak rack

**Living/Dining Room:** 19' 11" x 11' 3" (6.06m x 3.42m) dual aspect windows, two radiators.