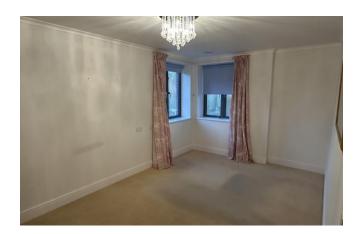

**Bedroom:** 14' 6" x 9' 0" (4.43m x 2.74m) Dual aspect windows, TV point, coving to ceiling.

**Walk-in Wardrobe:** Lighting, hanging rails and shelving.

**Wet Room:** 7' 2" x 6' 8" (2.18m x 2.03m) Fully tiled walls and floor. Screened walk-in shower area, vanity wash hand basin, low level w.c., stainless steel electric heated towel rail.