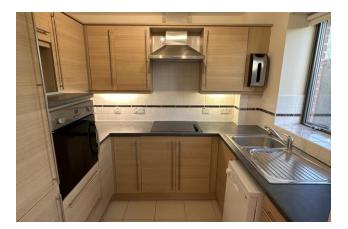

**Kitchen:** 7' 10" x 6' 11" (2.38m x 2.12m) Tiled floor, range of fitted matching timber effect wall and base units with worktop surface above. Stainless steel sink and drainer, 4-ring halogen hob with stainless steel extractor hood above, built-in electric fan assist oven, integrated fridge/freezer and dishwasher, party tiled walls.