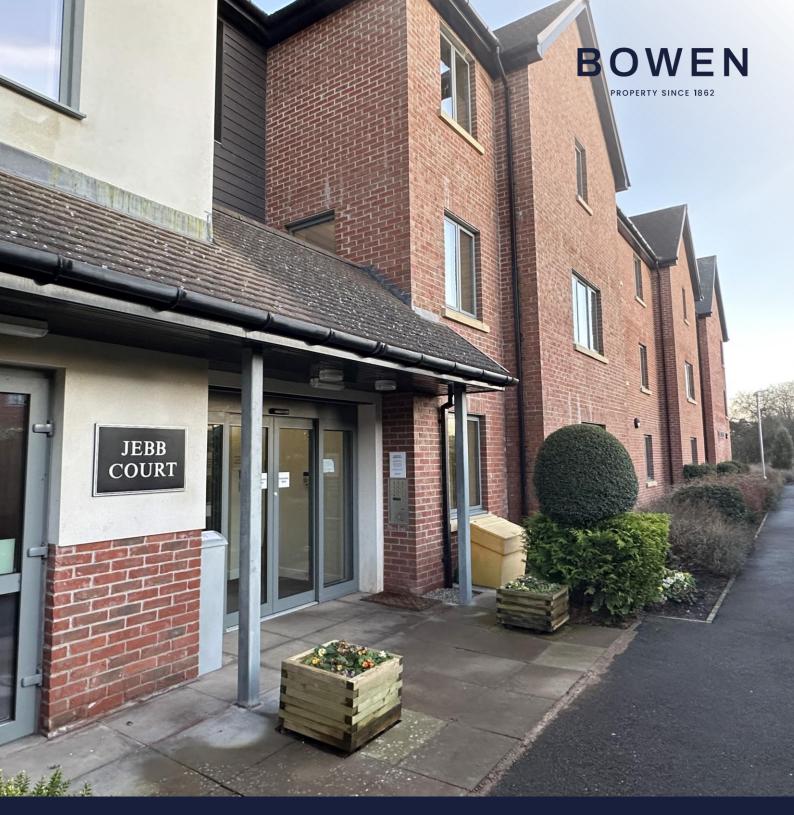

# 33 Jebb Court, Dairy Grove, Ellesmere, SY12 0GA

### Accommodation

**Main Entrance:** The building can be accessed either from the car park on Dairy Grove or a pathway off Wharf Road to the main entrance leading to the communal lounge and corridors to the apartments and lifts.

**Solid Wood Entrance Door:** Incorporating spy hole, letter box and bell service.

**Entrance Hall:** Wall mounted emergency speech module, coving to ceiling.

**Storage/Launder Cupboard:** Mains pressure hot water cylinder, slatted shelving and timed heating controls.