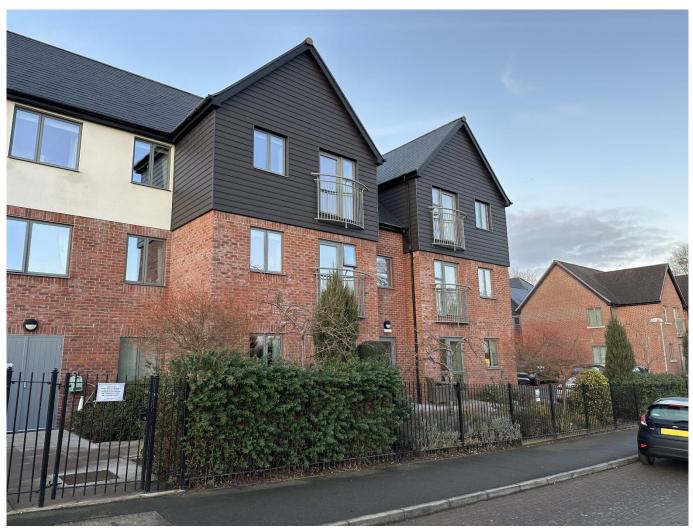

# 33 Jebb Court, Dairy Grove, Ellesmere, SY12 0GA

### General Remarks

A recently decorated modern one bedroom first floor leasehold apartment located on the Jebb Court retirement complex close to the town centre of Ellesmere. The property benefits from one-way triple glazing, under floor heating and off road car parking permit subject to availability. The apartment has views over the neighbouring nature reserve.

### Accommodation

**Main Entrance:** The building can be accessed either from the car park on Dairy Grove or a pathway off Wharf Road to the main entrance leading to the communal lounge and corridors to the apartments and lifts.