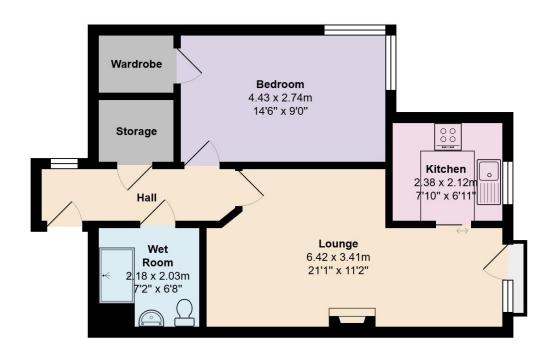

**Lounge/Dining Room:** 21' 1" x 11' 2" (6.42m x 3.41m) Electric coal effect fire with marble effect mantel, surround and hearth, uPVC door with glazed side panel

to 'Juliet Balcony', TV and telephone points, coving to ceiling.

**Kitchen:** 7' 10" x 6' 11" (2.38m x 2.12m) Tiled floor, range of fitted matching timber effect wall and base units with worktop surface above. Stainless steel sink and drainer, 4-ring halogen hob with stainless steel extractor hood above, built-in electric fan assist oven, integrated fridge/freezer and dishwasher, party tiled walls.

**Bedroom:** 14' 6" x 9' 0" (4.43m x 2.74m) Dual aspect windows, TV point, coving to ceiling.

**Walk-in Wardrobe:** Lighting, hanging rails and shelving.

**Wet Room:** 7' 2" x 6' 8" (2.18m x 2.03m) Fully tiled walls and floor. Screened walk-in shower area, vanity wash hand basin, low level w.c., stainless steel electric heated towel rail.

33, Jebb Court, Dairy Grove, Ellesmere, SY12 0GA

Total Area: 51.9 m<sup>2</sup> ... 559 ft<sup>2</sup>

All measurements are approximate and for display purposes only

AGENTS NOTE: Viewing strictly by arrangement with the Agents. We would like to point out that all measurements set out in these sale particulars are approximate and are for guidance purposes only. We have not tested any apparatus, equipment, systems or services etc. and cannot confirm that they are in full working order or fit for their purpose. No assumption should be made as to compliance with planning consents or current usage. Nothing in these particulars is intended to indicate that any fixtures or fittings, unless expressively itemised, form any part of the property offered for sale. While we endeavour to make our sale details accurate and reliable if there is anything of particular importance to you, please contact us.