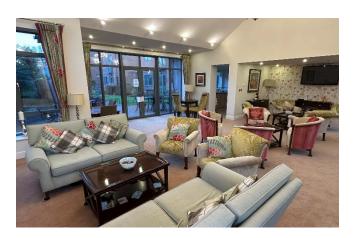

33 Jebb Court is located on the retirement apartment complex situated in Wharf Road. The apartment offers modern well equipped living accommodation with the added benefit of on site security, laundry room, emergency call system linked to the House Manager and centre management system. A resident's lounge is located on the ground floor along with a battery scooter store with charging point and a parking area.

**Lounge/Dining Room:** 21' 1" x 11' 2" (6.42m x 3.41m) Electric coal effect fire with marble effect mantel, surround and hearth, uPVC door with glazed side panel

to 'Juliet Balcony', TV and telephone points, coving to ceiling.