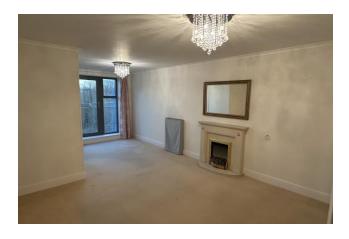

**Lounge/Dining Room:** 21' 1" x 11' 2" (6.42m x 3.41m) Electric coal effect fire with marble effect mantel, surround and hearth, uPVC door with glazed side panel

to 'Juliet Balcony', TV and telephone points, coving to ceiling.