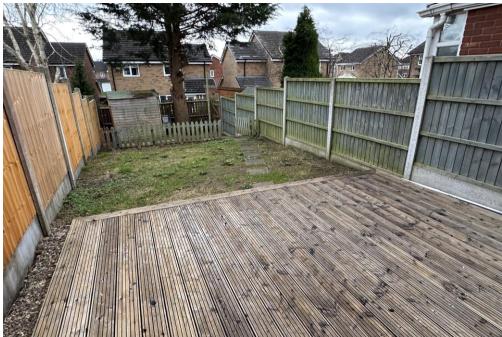

Bedroom 1: Radiator

Bedroom 2: Radiator

Bathroom: Vinyl flooring, panel bath with shower attachment, partly tiled walls, pedestal wash hand basin, low level WC, radiator.

Outside: There is a small gravel area to the front of the house with a concrete slab pathway leading to the entrance door. There are two allocated parking space to the side with a pathway leading to the rear of the property. The enclosed rear garden is set on two levels one having a raised decking area and lawn with a small wicket fence and gate allowing access to a further garden area with garden store shed. Outside electric socket.