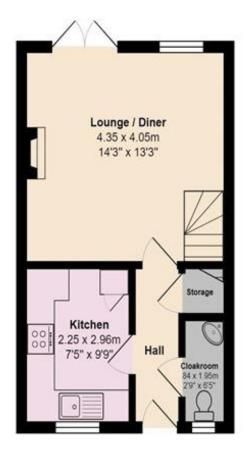

### Accommodation

# **Entrance Canopy Porch:**

## Partly Glazed Door Leading To:

**Entrance Hall:** Wood effect vinyl flooring, thermostat control switch, radiator, understairs storage.

**Cloakroom:** Tile effect vinyl flooring, low level WC, corner wash hand basin, radiator.

**Kitchen:** Wood effect vinyl flooring, range of base units with worktop surface and matching wall cupboards above. Space and plumbing for washing machine, electric oven & 4 ring gas hob with cooker hood above, partly tiled walls, extractor fan to wall, space for refrigerator, larder cupboard.

**Living/Dining Room:** Wood effect LVT flooring, coal effect gas fire set on marble style inset and hearth, ornate fire surround. Open plan staircase to first floor landing.

**First Floor Landing Area:** Access to roof space which is partly boarded. Airing cupboard housing wall mounted 'Baxi' boiler and slatted shelving, radiator.