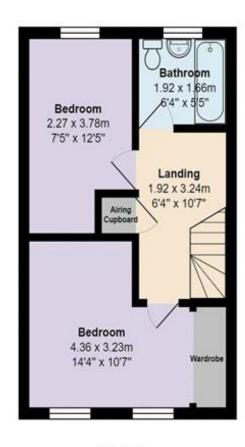

**Living/Dining Room:** Wood effect LVT flooring, coal effect gas fire set on marble style inset and hearth, ornate fire surround. Open plan staircase to first floor landing.

**First Floor Landing Area:** Access to roof space which is partly boarded. Airing cupboard housing wall mounted 'Baxi' boiler and slatted shelving, radiator.

Bedroom 1: Radiator

Bedroom 2: Radiator

Bathroom: Vinyl flooring, panel bath with shower attachment, partly tiled walls, pedestal wash hand basin, low level WC, radiator.

Outside: There is a small gravel area to the front of the house with a concrete slab pathway leading to the entrance door. There are two allocated parking space to the side with a pathway leading to the rear of the property. The enclosed rear garden is set on two levels one having a raised decking area and lawn with a small wicket fence and gate allowing access to a further garden area with garden store shed. Outside electric socket.