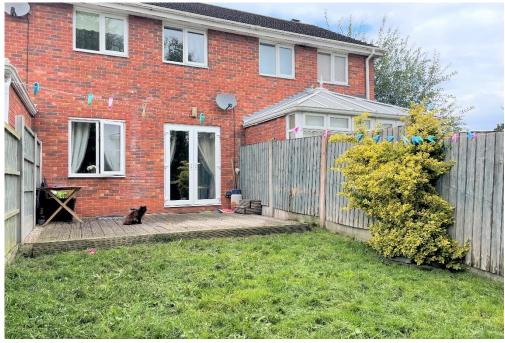

Bedroom 1: Radiator

Bedroom 2: Radiator

Bathroom: Vinyl flooring, panel bath with shower attachment, partly tiled walls, pedestal wash hand basin, low level WC, radiator.

Outside: There is a small gravel area to the front of the house with a concrete slab pathway leading to the entrance door. There are two allocated parking space to the side with a pathway leading to the rear of the property. The enclosed rear garden is set on two levels one having a raised decking area and lawn with a small wicket fence and gate allowing access to a further garden area with garden store shed. Outside electric socket.