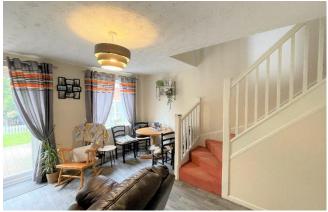

**Living/Dining Room:** Wood effect LVT flooring, coal effect gas fire set on marble style inset and hearth, ornate fire surround. Open plan staircase to first floor landing.

**First Floor Landing Area:** Access to roof space which is partly boarded. Airing cupboard housing wall mounted 'Baxi' boiler and slatted shelving, radiator.