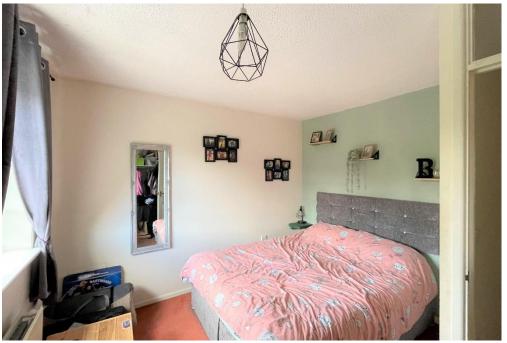

Bedroom 1: Radiator

Bedroom 2: Radiator

Bathroom: Vinyl flooring, panel bath with shower attachment, partly tiled walls, pedestal wash hand basin, low level WC, radiator.

Outside: There is a small gravel area to the front of the house with a concrete slab pathway leading to the entrance door. There are two allocated parking space to the side with a pathway leading to the rear of the property. The enclosed rear garden is set on two levels one having a raised decking area and lawn with a small wicket fence and gate allowing access to a further garden area with garden store shed. Outside electric socket.