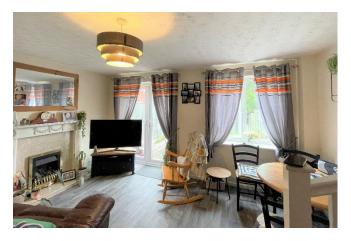

**Living/Dining Room:** Wood effect LVT flooring, coal effect gas fire set on marble style inset and hearth, ornate fire surround. Open plan staircase to first floor landing.

**First Floor Landing Area:** Access to roof space which is partly boarded. Airing cupboard housing wall mounted 'Baxi' boiler and slatted shelving, radiator.