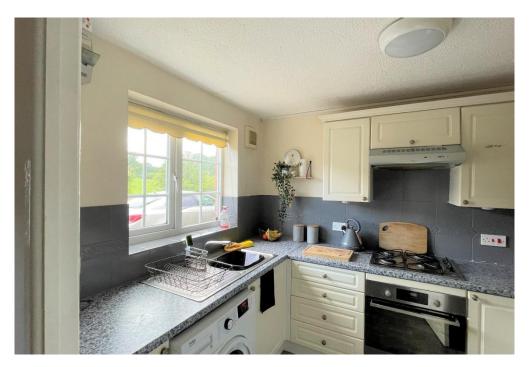

**Kitchen:** Wood effect vinyl flooring, range of base units with worktop surface and matching wall cupboards above. Space and plumbing for washing machine, electric oven & 4 ring gas hob with cooker hood above, partly tiled walls, extractor fan to wall, space for refrigerator, larder cupboard.