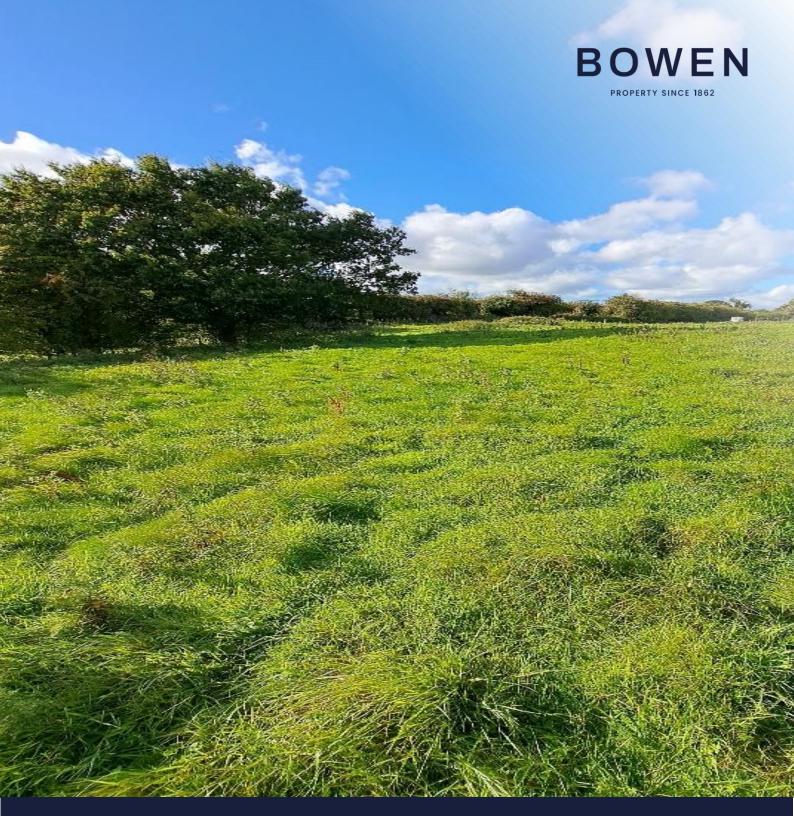

## 1.42 acres (0.57 ha) of Land off Bedwell Road, Cross Lanes, Wrexham, LL13 0SQ

For Sale by Informal Tender, closing date Thursday 31st October by 12:00pm.

A rare opportunity to purchase land extending to 1.42 acres (0.57 ha), or thereabouts, located in Cross Lanes with road frontage onto Bedwell Road. The land is currently laid to grass and could be used for a host of agricultural, equine or other recreational uses.

**Location:** The land is located on the outskirts of the village of Cross Lanes, approximately 3 miles from the city of Wrexham.

Easements, Wayleaves & Rights of Way: The land is sold subject to all wayleaves, public or private rights of way, easements and covenants whether specifically mentioned in the sales brochure or not.