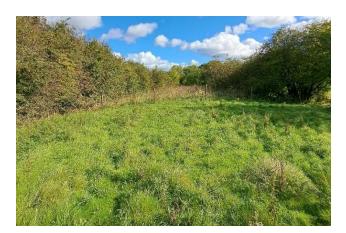

## 1.42 acres (0.57 ha) of Land off Bedwell Road, Cross Lanes, Wrexham, LL13 0SQ

For Sale by Informal Tender, closing date Thursday 31st October by 12:00pm.

A rare opportunity to purchase land extending to 1.42 acres (0.57 ha), or thereabouts, located in Cross Lanes with road frontage onto Bedwell Road. The land is currently laid to grass and could be used for a host of agricultural, equine or other recreational uses.

**Location:** The land is located on the outskirts of the village of Cross Lanes, approximately 3 miles from the city of Wrexham.

Easements, Wayleaves & Rights of Way: The land is sold subject to all wayleaves, public or private rights of way, easements and covenants whether specifically mentioned in the sales brochure or not.