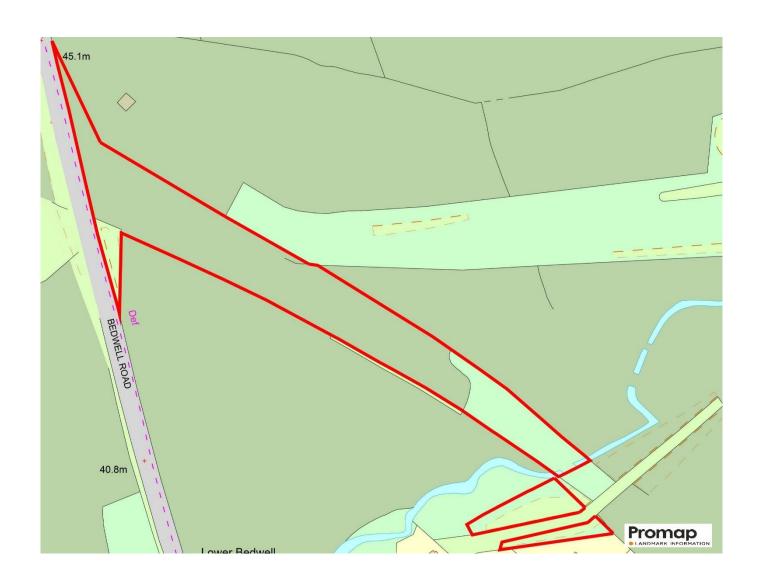

## 1.42 acres (0.57 ha) of Land off Bedwell Road, Cross Lanes, Wrexham, LL13 0SQ

For Sale by Informal Tender, closing date Thursday 31st October by 12:00pm.

A rare opportunity to purchase land extending to 1.42 acres (0.57 ha), or thereabouts, located in Cross Lanes with road frontage onto Bedwell Road. The land is currently laid to grass and could be used for a host of agricultural, equine or other recreational uses.

**Location:** The land is located on the outskirts of the village of Cross Lanes, approximately 3 miles from the city of Wrexham.

Easements, Wayleaves & Rights of Way: The land is sold subject to all wayleaves, public or private rights of way, easements and covenants whether specifically mentioned in the sales brochure or not.

**Directions:** Upon entering the village of Cross Lanes on the A525 from Wrexham turn left at the traffic lights on to the B5130 before taking the first left onto Bedwell Road. Proceed out of the village where after a short distance the land can be identified by the agents 'For Sale' board.