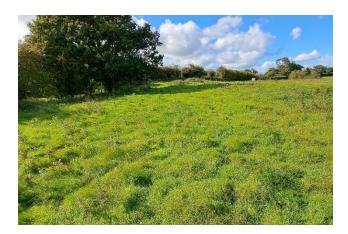

## 1.42 acres (0.57 ha) of Land off Bedwell Road, Cross Lanes, Wrexham, LL13 0SQ

For Sale by Informal Tender, closing date Thursday 31st October by 12:00pm.

A rare opportunity to purchase land extending to 1.42 acres (0.57 ha), or thereabouts, located in Cross Lanes with road frontage onto Bedwell Road. The land is currently laid to grass and could be used for a host of agricultural, equine or other recreational uses.

**Location:** The land is located on the outskirts of the village of Cross Lanes, approximately 3 miles from the city of Wrexham.

Easements, Wayleaves & Rights of Way: The land is sold subject to all wayleaves, public or private rights of way, easements and covenants whether specifically mentioned in the sales brochure or not.