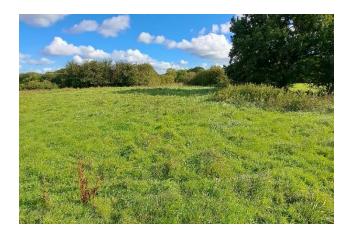

## 1.42 acres (0.57 ha) of Land off Bedwell Road, Cross Lanes, Wrexham, LL13 0SQ

For Sale by Informal Tender, closing date Thursday 31st October by 12:00pm.

A rare opportunity to purchase land extending to 1.42 acres (0.57 ha), or thereabouts, located in Cross Lanes with road frontage onto Bedwell Road. The land is currently laid to grass and could be used for a host of agricultural, equine or other recreational uses.

**Location:** The land is located on the outskirts of the village of Cross Lanes, approximately 3 miles from the city of Wrexham.

Easements, Wayleaves & Rights of Way: The land is sold subject to all wayleaves, public or private rights of way, easements and covenants whether specifically mentioned in the sales brochure or not.