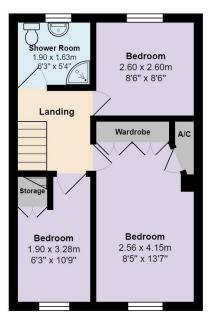

**Outside:** The property is approached through a single gate onto a concrete pathway with a lawned area to the side with gravel border and some mature shrubs and plants. A side timber gate allows access to the enclosed rear garden which is set on two levels with lawned areas and some shrubs in places. Brick shed. Exterior wall tap.