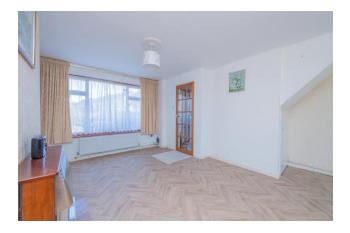

## **Entrance Hall:**

Lounge: 15' 2" x 12' 0" (4.63m x 3.67m) Woof effect flooring, radiator.

Open plan Kitchen/Dining Area: 15' 2" x 8' 4" (4.62m x 2.54m)

Kitchen: Vinyl tile effect flooring, range of wall cupboards with matching base units with worktop surface above, stainless steel sink unit and drainer, plumbing and space for washing machine. Half glazed door to