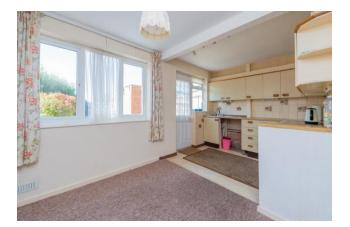

## **Entrance Hall:**

Lounge: 15' 2" x 12' 0" (4.63m x 3.67m) Woof effect flooring, radiator.

Open plan Kitchen/Dining Area: 15' 2" x 8' 4" (4.62m x 2.54m)

Kitchen: Vinyl tile effect flooring, range of wall cupboards with matching base units with worktop surface above, stainless steel sink unit and drainer, plumbing and space for washing machine. Half glazed door to

Dining Area: radiator, understairs store cupboard.

AGENTS NOTE: Viewing strictly by arrangement with the Agents. We would like to point out that all measurements set out in these sale particulars are approximate and are for quidance purposes only. We have not tested any apparatus, equipment, systems or services etc. and cannot confirm that they are in full working order or fit for their purpose. No assumption should be made as to compliance with planning consents or current usage. Nothing in these particulars is intended to indicate that any fixtures or fittings, unless expressively itemised, form any part of the property offered for sale. While we endeavour to make our sale details accurate and reliable if there is anything of particular importance to you, please contact us.