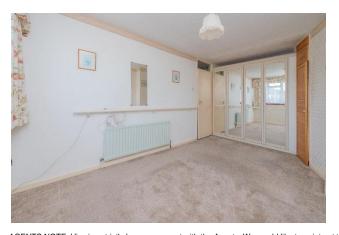

Staircase to first floor and landing area: access to roof space.

**Bedroom One:** 13' 7" x 8' 5" (4.15m x 2.56m) Built-in mirror door wardrobe to one wall. Airing cupboard housing gas boiler (under approx 2 years old). Radiator.

Bedroom Two: 8' 6" x 8' 6" (2.60m x 2.60m) radiator.

**Bedroom Three:** 10' 9" x 6' 3" (3.28m x 1.90m) radiator.

**Fully Tiled Shower Room:** 6' 3" x 5' 4" (1.90m x 1.63m) Corner shower cubicle with 'Triton T80' electric shower, pedestal wash hand basin, low level w.c., heated towel rail