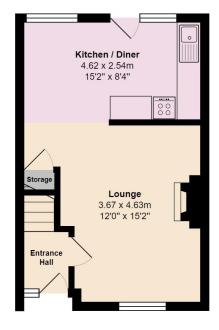

Staircase to first floor and landing area: access to roof space.

**Bedroom One:** 13' 7" x 8' 5" (4.15m x 2.56m) Built-in mirror door wardrobe to one wall. Airing cupboard housing gas boiler (under approx 2 years old). Radiator.

Bedroom Two: 8' 6" x 8' 6" (2.60m x 2.60m) radiator.

**Bedroom Three:** 10' 9" x 6' 3" (3.28m x 1.90m) radiator.

**Fully Tiled Shower Room:** 6' 3" x 5' 4" (1.90m x 1.63m) Corner shower cubicle with 'Triton T80' electric shower, pedestal wash hand basin, low level w.c., heated towel rail

First Floor

Total Area: 72.0 m² ... 775 ft²