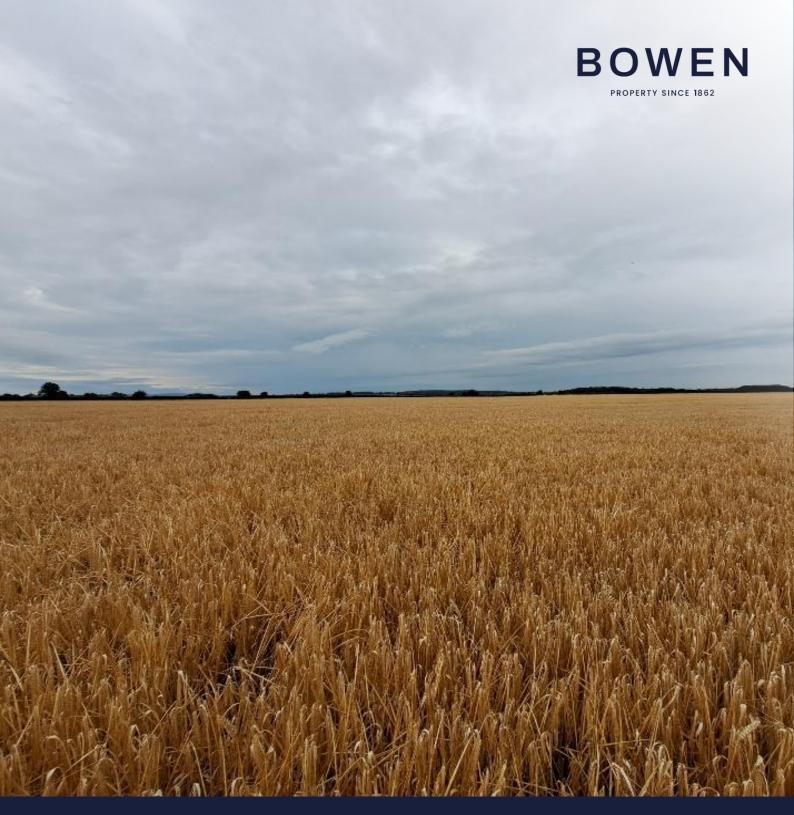

## Description

For sale by Informal Tender, closing date Friday 30<sup>th</sup> August 2024 by 12:00pm.

A rare opportunity to purchase a block of productive arable land extending to 48.94 acres or thereabouts. The land is currently cropped to winter barley with good roadside access.