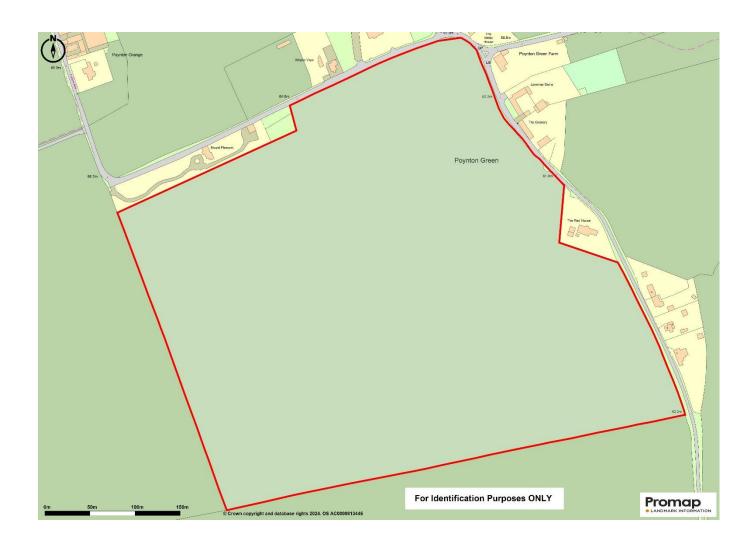

**Plans:** All plans used within this sales brochure are not to scale and are for identification purposes only. Any areas are estimated. Dimensions and sites areas have been calculated using Promap.

**Tenure:** We understand that the land is freehold subject to Vacant Possession upon completion.

## Lots:

Lot 1 – 48.94 acres or thereabouts- Guide Price Excess £500,000

Lot 2 - 8.41 acres or thereabouts- Guide Price Excess £100,000

Tenders can be submitted for individual lots or as a whole.