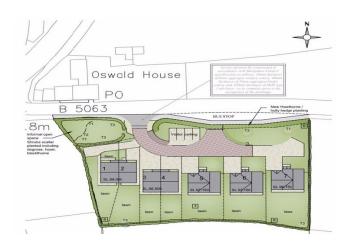

#### Accommodation

Location: Situated within the popular village of Welshampton close to the market towns of Ellesmere, Whitchurch and Wem which offer a large range of amenities and recreational facilities. It is also ideally situated for access to the larger centres of Wrexham, Chester, Oswestry, and Shrewsbury as well as the motorway network beyond. The area is well served for excellent state and public schools, including Welshampton C of E primary school. Rail links are available at the nearby village of Gobowen with direct services to Wrexham, Chester, Shrewsbury and Birmingham.