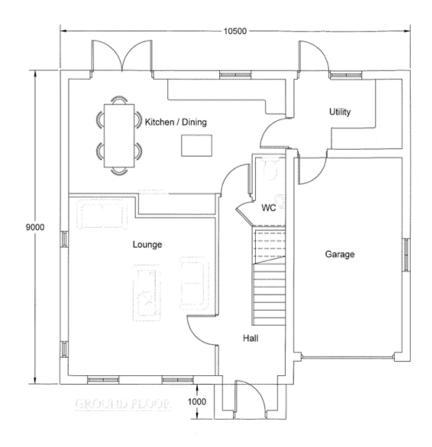

**Ground Floor:** 

**Entrance Hallway:** 

Lounge:

Cloakroom:

Kitchen/Dining:

**Utility:** 

Stairs to First Floor and Landing Area:

Bedroom 1:

**Ensuite:** 

Bedroom 2:

**Ensuite:** 

Bedroom 3:

Bedroom 4:

**Family Bathroom:** 

Garage:

**Tenure:** We are informed that the property is freehold subject to vacant possession upon completion.