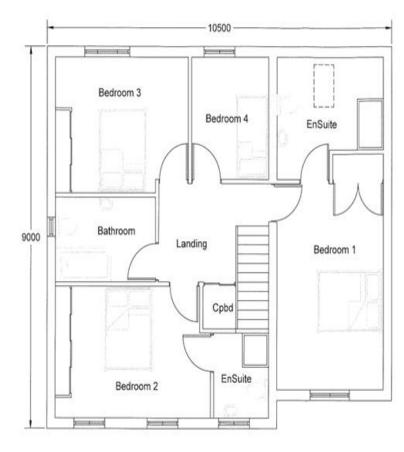

**Ground Floor:** 

**Entrance Hallway:** 

Lounge:

Cloakroom:

Kitchen/Dining:

**Utility:** 

Stairs to First Floor and Landing Area:

Bedroom 1:

**Ensuite:** 

Bedroom 2:

**Ensuite:** 

Bedroom 3:

Bedroom 4:

**Family Bathroom:** 

Garage:

**Tenure:** We are informed that the property is freehold subject to vacant possession upon completion.