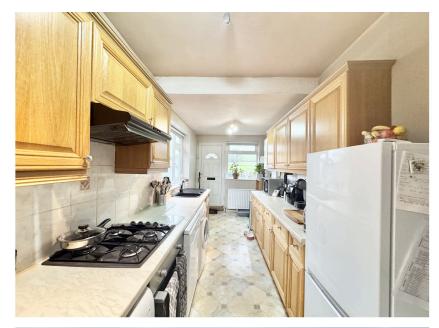

#### **Kitchen** 5.91m x 2.12m (19' 5" x 6' 11")

Fitted with a range of wall and base units. Laminated worktops. Sink and tap. Integrated oven, hob and extractor over. Plumbing for washing machine. Central heating radiator. Three double glazed windows. Door opens to the rear garden.