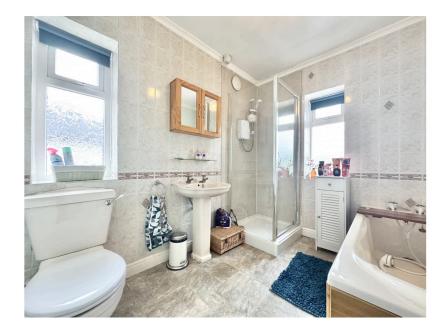

Bathroom 2.79m x 2.10m (9' 2" x 6' 11") Comprising of: - bath, wash hand basin, wc and a shower cubicle. Two double glazed windows. Tile walls.