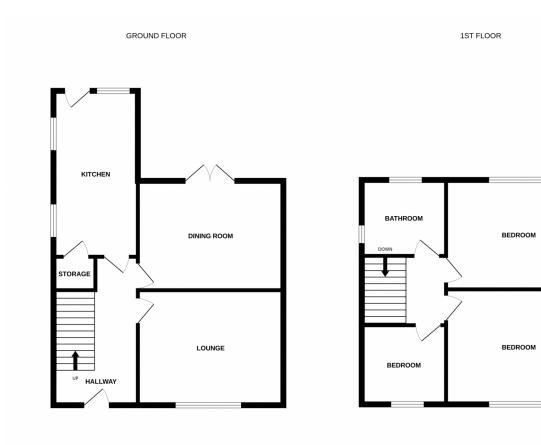

Tudor Sales & Lettings are delighted to bring to the market for sale, this spacious three bedroom semi detached home located on Berwick Avenue in Heckmondwike. A particular key feature of this home are the far reaching open views from the rear garden area. The internal layout comprises in brief: - ground floor: - entrance hallway, kitchen, dining room and a lounge. First floor: - landing, three bedrooms and a bathroom. Benefits from double glazed windows and central heating. Externally, you have a driveway to the front that provides off road parking for several vehicles. To the rear, is a fully enclosed garden and garage. Call Tudor Sales & Lettings on 0113 282 3056 for more information or to arrange a viewing!

#### **Kitchen** 5.91m x 2.12m (19' 5" x 6' 11")

Fitted with a range of wall and base units. Laminated worktops. Sink and tap. Integrated oven, hob and extractor over. Plumbing for washing machine. Central heating radiator. Three double glazed windows. Door opens to the rear garden.

Dining Room 4.31m x 3.62m (14' 2" x 11' 11")

Feature fire surround. Exposed floorboards. Coving to ceiling. Double glazed French doors open to the rear garden. Central heating radiator.

Lounge 4.40m x 3.57m (14' 5" x 11' 9")

Featrue fireplace. Coving to ceiling. Wall lights. Exposed floorboards. Double glazed window. Central heating radiator.

**Bedroom 1** 4.46*m* x 3.34*m* (14' 8" x 10' 11") Double bedroom with fitted wardrobes. Double glazed window and a central heating radiator.

**Bedroom 2** 3.36m x 3.61m (11' x 11' 10") Double bedroom with double glazed window and a central heating radiator. Fitted wardrobe.

**Bedroom 3** 2.11m x 2.51m (6' 11" x 8' 3") Double glazed window and a central heating radiator.

Bathroom 2.79m x 2.10m (9' 2" x 6' 11") Comprising of: - bath, wash hand basin, wc and a shower cubicle. Two double glazed windows. Tile walls.

### Offers in the region of £220,000 Berwick Avenue. Heckmondwike

every attempt has been made to ensure the accuracy of the floorplan contained here, measurement srs, windows, rooms and any other terms are approximate and no responsibility is taken to any error control of the second second