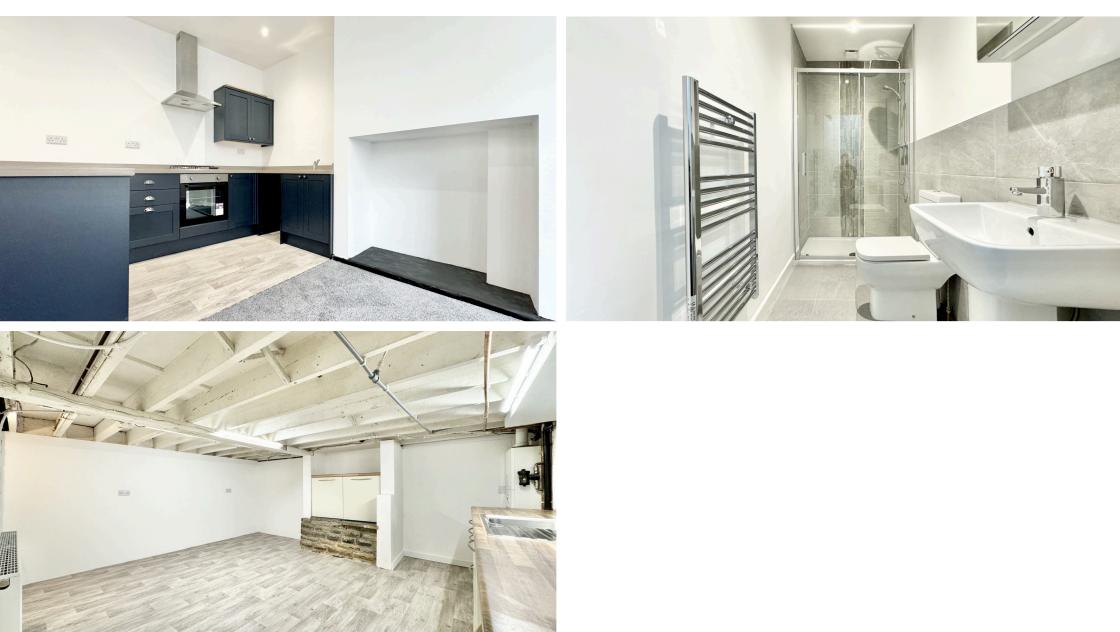

Kitchen / Living Area 16' 10" x 13' 83" (5.13m x 6.07m)

An open plan living area with a Howdens fitted kitchen with a range of wall and base units. Laminated worktops. Sink and tap. Integrated oven, gas hob and extractor hood over. Plumbing for a slimline dishwasher. Space for an under counter fridge. Central heating radiator. Double glazed window.

**Showerroom** 3' 91" x 8' 68" (3.23m x 4.17m)

A modern showerroom with part tiled walls and tiled flooring. Shower cubicle. WC and a wash hand basin. Heated towel rail.

**Cellar** 15' 52" x 16' 87" (5.89m x 7.09m)

Spacious cellar with base units. Laminated workspace. Sink and tap. Plumbing for washing machine and there is a central heating radiator. Double glazed window.