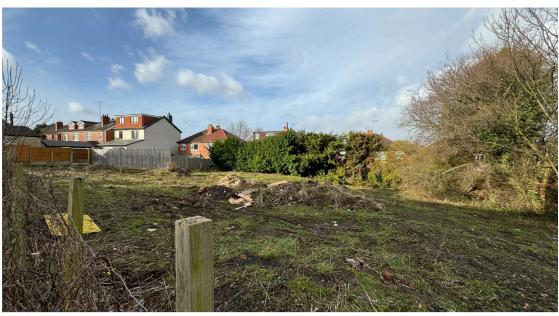

## Offers in the region of £300,000 .Land to the rear of 60 - 80 Cross Green Lane, Halton, Leeds

Available to purchase is this plot of land, located to the rear of 64 - 80 Cross Green Lane Halton Leeds LS15 7SB.

Declaration: - PLEASE NOTE THAT THERE IS AN AREA OF JAPANESE KNOTWEED ON THE SITE WHICH WILL REQUIRE TREATING.

Available to purchase is this plot of land, located to the rear of 64 - 80 Cross Green Lane Halton Leeds LS15 7SB.