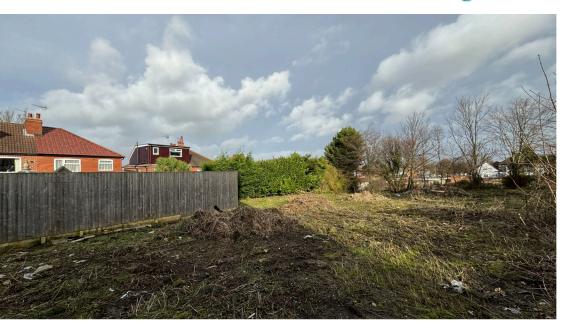

## Offers in the region of £300,000 .Land to the rear of 60 - 80 Cross Green Lane, Halton, Leeds

Available to purchase is this plot of land, located to the rear of 64 - 80 Cross Green Lane Halton Leeds LS15 7SB.

Declaration: - PLEASE NOTE THAT THERE IS AN AREA OF JAPANESE KNOTWEED ON THE SITE WHICH WILL REQUIRE TREATING.

Available to purchase is this plot of land, located to the rear of 64 - 80 Cross Green Lane Halton Leeds LS15 7SB.