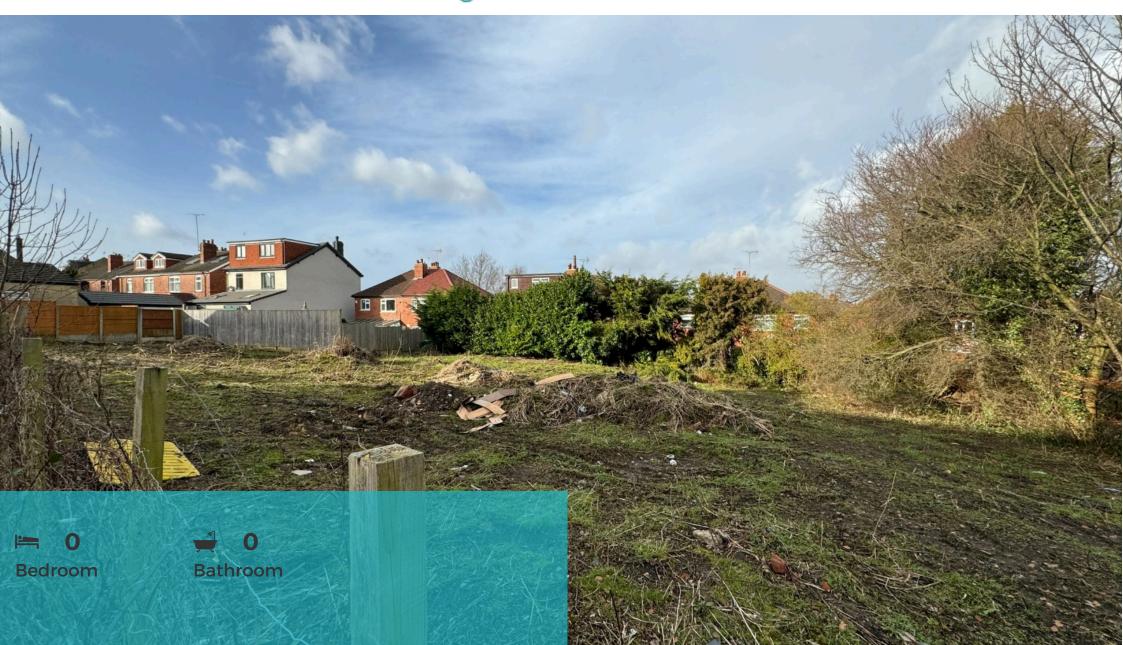

## Offers in the region of £300,000 .Land to the rear of 60 - 80 Cross Green Lane, Halton, Leeds

Available to purchase is this plot of land, located to the rear of 64 - 80 Cross Green Lane Halton Leeds LS15 7SB.

Declaration: - PLEASE NOTE THAT THERE IS AN AREA OF JAPANESE KNOTWEED ON THE SITE WHICH WILL REQUIRE TREATING.

Available to purchase is this plot of land, located to the rear of 64 - 80 Cross Green Lane Halton Leeds LS15 7SB.