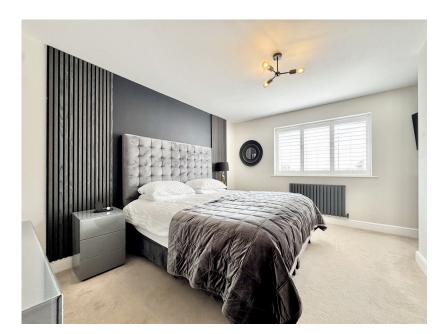

**Bedroom 1** 4.23m x 3.21m (13' 11" x 10' 6")

Double bedroom with a double glazed window. Central heating radiator. Dressing area. Door leads to en-suite.

**En-Suite** 2.37m x 1.38m (7' 9" x 4' 6")

Stunning en-suite with shower cubicle, vanity unit and a wc. Tiled walls and flooring. Heated towel rail. Double glazed window.