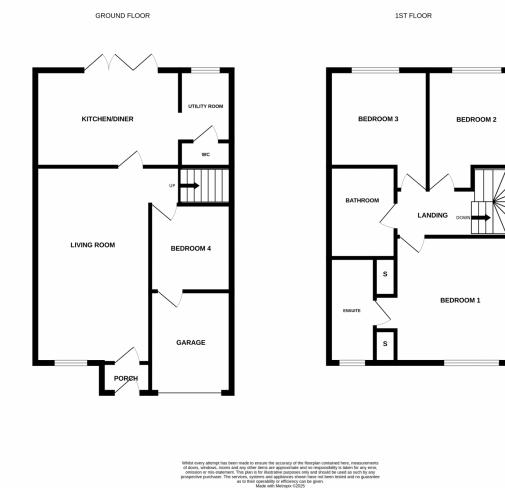

The ground floor accommodation briefly comprises: welcoming entrance hallway, elegant lounge, modern open-plan kitchen/diner, separate utility room, convenient WC, a versatile home office/study, and access to an integral garage.

Upstairs, the first-floor landing leads to a generous principal bedroom complete with a dressing area and a sleek en-suite. There are two further double bedrooms and a contemporary family bathroom.

This fantastic home benefits from gas central heating and double glazing throughout.

Early viewing is highly recommended. Call Tudor Sales & Lettings today on 0113 282 3056 for more information or to arrange your viewing.

**Kitchen Diner** 4.60m x 2.91m (15' 1" x 9' 7")

Fitted with a wide range of handless wall and base kitchen units. Laminated worktops. Sink and tap. Integrated hob, extractor hood and tiled splashbacks. Integrated double oven and dishwasher. Double glazed window. Double glazed bi-folding door opens to the delightful rear garden. Vertical radiator.

**Utility Room** 1.85m x 1.58m (6' 1" x 5' 2")

Unit space. Plumbing for washing machine. Worksurface. Sink and tap. Tiled splashback. Double glazed window.

**Living Room** 5.81m x 3.50m (19' 1" x 11' 6")

Tastefully decorated living room with a double glazed window and central heating radiator.

**Study** 2.63m x 2.00m (8' 8" x 6' 7")

Perfect working from home space with a central heating radiator.

W.C

Vanity unit. Push button wc. Central heating radiator.

**Bedroom 1** 4.23m x 3.21m (13' 11" x 10' 6")

Double bedroom with a double glazed window. Central heating radiator. Dressing area. Door leads to en-suite.

**En-Suite** 2.37m x 1.38m (7' 9" x 4' 6")

Stunning en-suite with shower cubicle, vanity unit and a wc. Tiled walls and flooring. Heated towel rail. Double glazed window.

**Bedroom 2** 3.64m x 3.11m (11' 11" x 10' 2")

Double bedroom with double glazed window and a central heating radiator.

**Bedroom 3** 3.08m x 2.98m (10' 1" x 9' 9")

Double bedroom with double glazed window and a central heating radiator.

**Bathroom** 2.77m x 1.83m (9' 1" x 6' )

With white three piece comprising of: - bath, wash hand basin and a wc. Heated towel rail. Part tiled walls and tiled flooring.