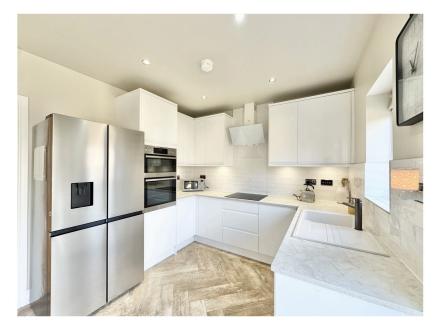

Early viewing is highly recommended. Call Tudor Sales & Lettings today on 0113 282 3056 for more information or to arrange your viewing.

**Kitchen Diner** 4.60m x 2.91m (15' 1" x 9' 7")

Fitted with a wide range of handless wall and base kitchen units. Laminated worktops. Sink and tap. Integrated hob, extractor hood and tiled splashbacks. Integrated double oven and dishwasher. Double glazed window. Double glazed bi-folding door opens to the delightful rear garden. Vertical radiator.