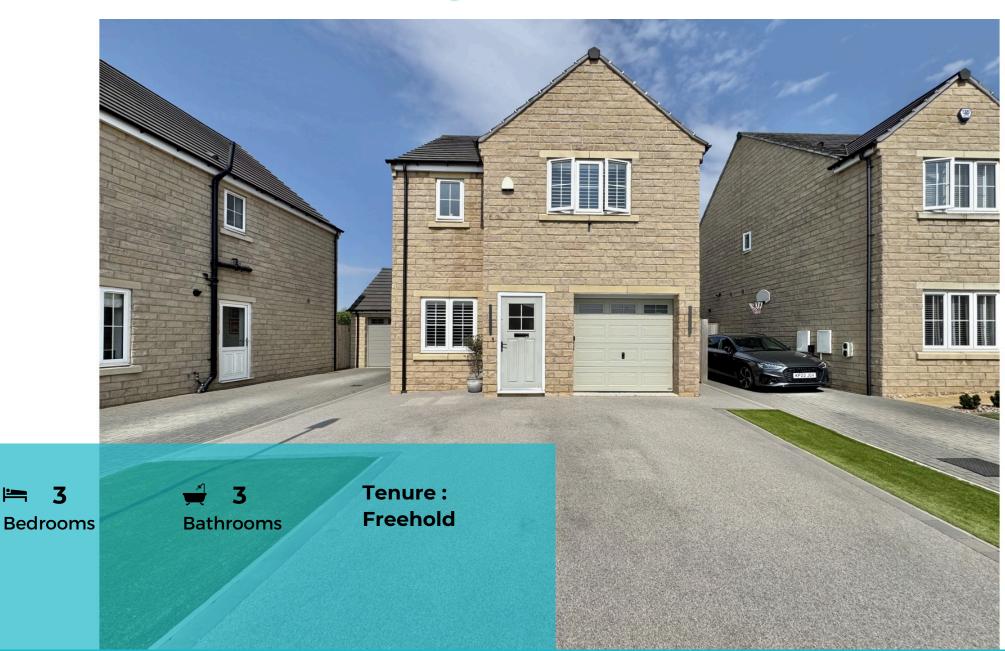

### Asking Price £375,000 Merton Fields, Kippax

Tudor Sales & Lettings are delighted to present this beautifully maintained and tastefully decorated three-bedroom detached home, ideally located on the highly sought-after Merton Fields in Kippax. Boasting high-quality fixtures and fittings throughout, this superb property offers stylish and spacious living, perfect for families and professionals alike.

The ground floor accommodation briefly comprises: welcoming entrance hallway, elegant lounge, modern open-plan kitchen/diner, separate utility room, convenient WC, a versatile home office/study, and access to an integral garage.

Upstairs, the first-floor landing leads to a generous principal bedroom complete with a dressing area and a sleek en-suite. There are two further double bedrooms and a contemporary family bathroom.

This fantastic home benefits from gas central heating and double glazing throughout.

Externally, the front of the property features an easy to maintain artificial lawn and a resin driveway providing off-road parking. To the rear, you'll find a fully enclosed, low-maintenance garden with artificial turf and patio areas, ideal for relaxing or entertaining. A standout feature is the garden summerhouse, offering the perfect space to work from home or enjoy with family and friends.