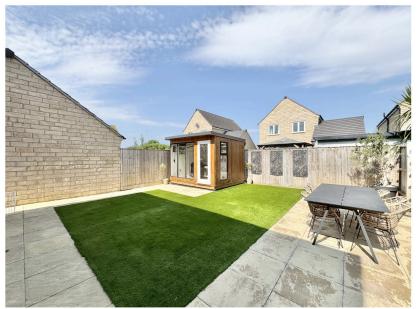

Externally, the front of the property features an easy to maintain artificial lawn and a resin driveway providing off-road parking. To the rear, you'll find a fully enclosed, low-maintenance garden with artificial turf and patio areas, ideal for relaxing or entertaining. A standout feature is the garden summerhouse, offering the perfect space to work from home or enjoy with family and friends.