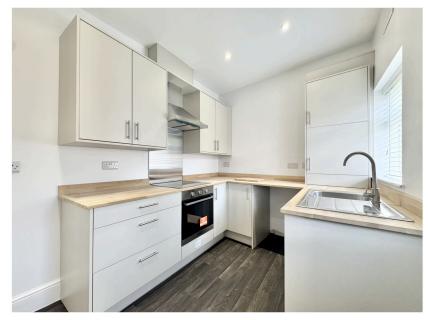

Don't miss out! contact Tudor Sales & Lettings today on 0113 282 3056 to arrange your viewing!

Kitchen 2.33m x 3.97m (7' 8" x 13' )

Fitted with a range of wall and base units. Sink and tap. Integrated oven, hob and extractor hood. Space for washing machine. Double glazed window. Under stairs storage cupboard.