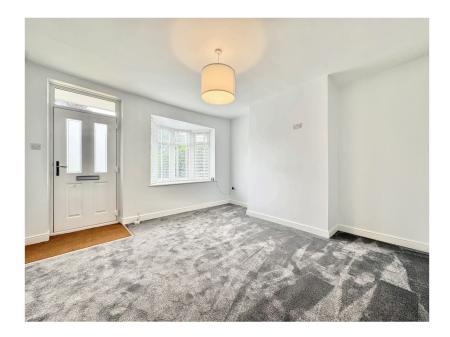

Lounge 4.05m x 3.92m (13' 3" x 12' 10")
Double glazed bay window. Central heating radiator.
Bedroom 1 4.17m x 3.96m (13' 8" x 13' )
Central heating radiator and a double glazed window.
Bedroom 2 2.42m x 1.52m (7' 11" x 5' )
Central heating radiator and a double glazed window.
Bathroom 1.44m x 1.57m (4' 9" x 5' 2")
Three piece white suite comprising of: - bath, wc and a wash hand basin. Heated towel rail. Double glazed window. Storage cupboard.