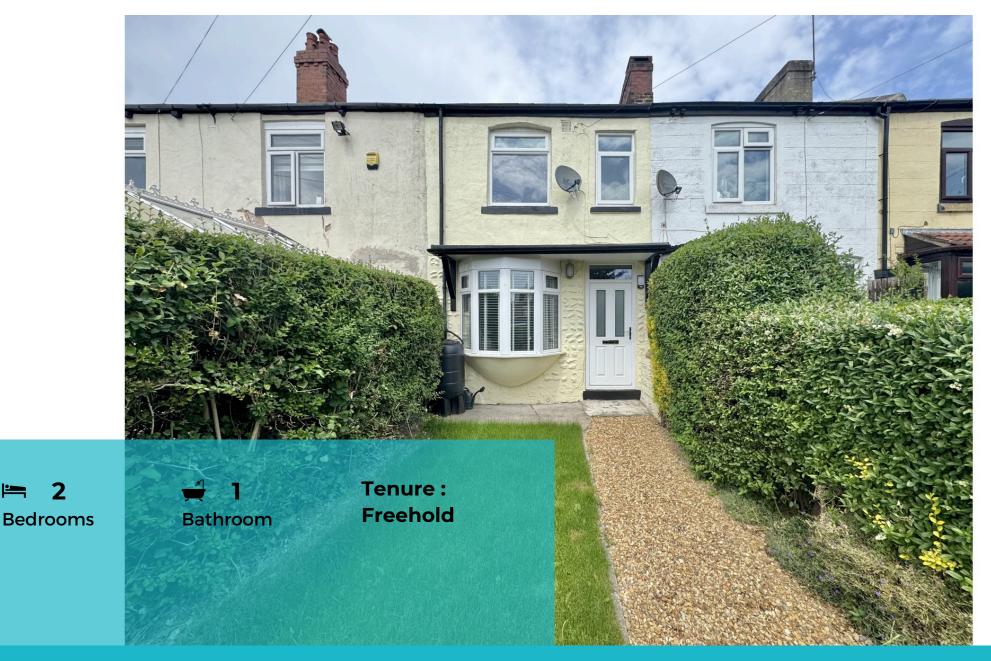

#### 2 MAIN STREET, GARFORTH LEEDS | info@tudorproperty.co.uk

Offered for sale with no onward chain is this beautifully refurbished two-bedroom terrace home, ideally located on South View in Crossgates. Situated just a short walk from Crossgates High Street and its wide range of amenities, the property also benefits from excellent transport links, with Crossgates Train Station close by, making it a superb choice for commuters.

Further benefits include gas central heating and double glazing throughout.

Externally, the property features an outbuilding to the front, while to the rear there is a generous lawned garden and a pebbled driveway providing valuable off road parking.