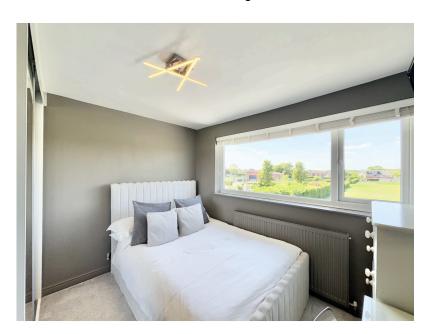

**Conservatory** 2.86m x 2.70m (9' 5" x 8' 10")

Modern conservatory with French style patio doors to garden.

**Bedroom 1** 4.00m x 3.00m (13' 1" x 9' 10")

Double bedroom with built-in wardrobes and coving to ceiling. Double glazed window and centrally heated radiator

**Bedroom 2** 3.00m x 2.76m (9' 10" x 9' 1")

Double bedroom with double glazed window and centrally heated radiator.

**Bedroom 3** 2.87m x 2.60m (9' 5" x 8' 6")

Single bedroom with built-in wardrobes, double glazed window and centrally heated radiator.