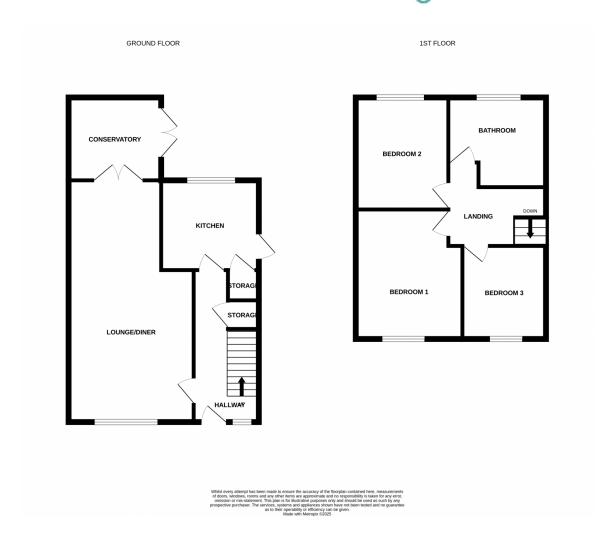

The accomodation comprises of in brief:

To the ground floor, dual aspect living room/dining room, kitchen and conservatory

To the first floor, three bedrooms and bathroom.

Externally, detached garage, off street parking and front and rear gardens.

There are not many three bedroom detached properties that come up for sale in Garforth so book your viewing today to avoid disappointment!

**Living Room/Dining Room** 6.84m x 3.78m (22' 5" x 12' 5")

Dual aspect living/dining room with feature fireplace and mantlepiece surround. Coving to ceiling, double glazed window and patio doors to conservatory. Two centrally heated radiators.

**Kitchen** 2.70m x 2.70m (8' 10" x 8' 10")

Modern fitted kitchen with tiled splashback and a range of wall and base units and integrated appliances consisting of oven with hob and extractor fan over, sink with mixer tap and space for washing machine and dishwasher. Double glazed window.

**Conservatory** 2.86m x 2.70m (9' 5" x 8' 10")

Modern conservatory with French style patio doors to garden.

**Bedroom 1** 4.00m x 3.00m (13' 1" x 9' 10")

Double bedroom with built-in wardrobes and coving to ceiling. Double glazed window and centrally heated radiator

**Bedroom 2** 3.00m x 2.76m (9' 10" x 9' 1")

Double bedroom with double glazed window and centrally heated radiator.

**Bedroom 3** 2.87m x 2.60m (9' 5" x 8' 6")

Single bedroom with built-in wardrobes, double glazed window and centrally heated radiator.

**Bathroom** 2.45m x 2.35m (8' x 7' 9")

Moden fitted bathroom with white four piece suite comprising of walk-in shower, seperate bath, WC and hand basin with storage unit under. Double glazed window with privacy glass and centrally heated towel rail.