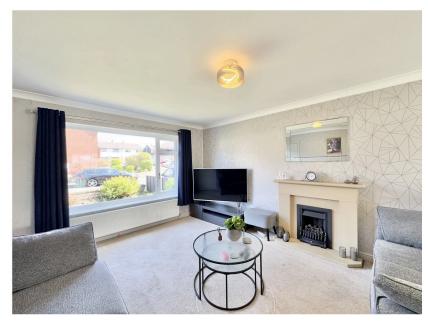

There are not many three bedroom detached properties that come up for sale in Garforth so book your viewing today to avoid disappointment!

**Living Room/Dining Room** 6.84m x 3.78m (22' 5" x 12' 5")

Dual aspect living/dining room with feature fireplace and mantlepiece surround. Coving to ceiling, double glazed window and patio doors to conservatory. Two centrally heated radiators.