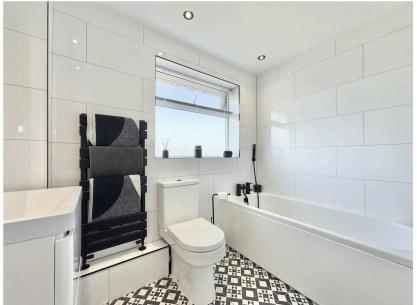

**Bathroom** 2.45m x 2.35m (8' x 7' 9")

Moden fitted bathroom with white four piece suite comprising of walk-in shower, seperate bath, WC and hand basin with storage unit under. Double glazed window with privacy glass and centrally heated towel rail.