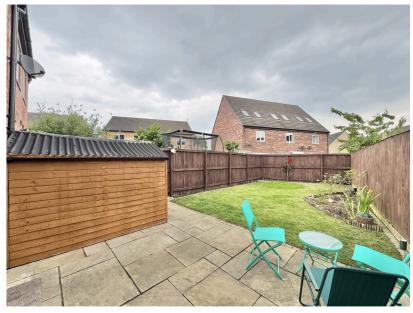

Additional benefits include double glazing, gas central heating, underfloor heating to the kitchen / wc and quality fixtures and fittings throughout.

Externally, the property enjoys a driveway and a neat lawned garden to the front. To the rear is a fully enclosed garden with a lawn, patio area perfect for outdoor entertaining, and a useful garden shed.