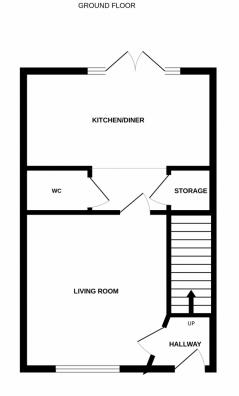

The well-planned accommodation briefly comprises:

Ground Floor: Welcoming entrance hall, spacious lounge, contemporary kitchen/diner with integrated appliances, and a convenient downstairs WC. First Floor: Landing, generous master bedroom with en-suite shower room, two further well-proportioned bedrooms, and a modern family bathroom.

**Kitchen Diner** 4.71m x 2.84m (15' 5" x 9' 4")

Fitted with a range of wall and base units. Laminated worktops. Integrated oven, hob and extractor hood over. Tiled splashback. Plumbing for washing machine. Space for a fridge freezer. Tiled flooring. Double glaze french doors open to the rear garden.

**Lounge** 4.21m x 3.70m (13' 10" x 12' 2")

Double glazed window and a central heating radiator.

**WC** 1.79m x 1.00m (5' 10" x 3' 3")

WC. Wahs hand basin. Tiled walls. Heated towel rail.

**Bedroom 1** 2.96m x 2.82m (9' 9" x 9' 3")