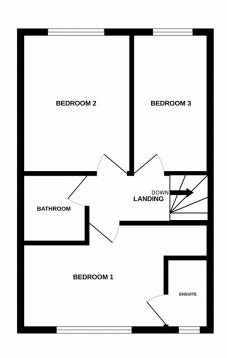

The well-planned accommodation briefly comprises:

Ground Floor: Welcoming entrance hall, spacious lounge, contemporary kitchen/diner with integrated appliances, and a convenient downstairs WC. First Floor: Landing, generous master bedroom with en-suite shower room, two further well-proportioned bedrooms, and a modern family bathroom.

Fitted wardrobe. Double glazed window and a central heating radiator.

**En-Suite** 1.71m x 0.85m (5' 7" x 2' 9")

Shower cubicle. WC. Wash hand basin. Tiled walls. Heated towel rail. Double glazed window.

**Bedroom 2** 3.30m x 2.62m (10' 10" x 8' 7")

Double glazed window and a central heating radiator.

**Bedroom 3** 3.54m x 2.08m (11' 7" x 6' 10")

Double glazed window and a central heating radiator.

**Bathroom** 2.00m x 1.62m (6' 7" x 5' 4")

Three piece white suit comprising of: - bath, wash hand basin and a wc.