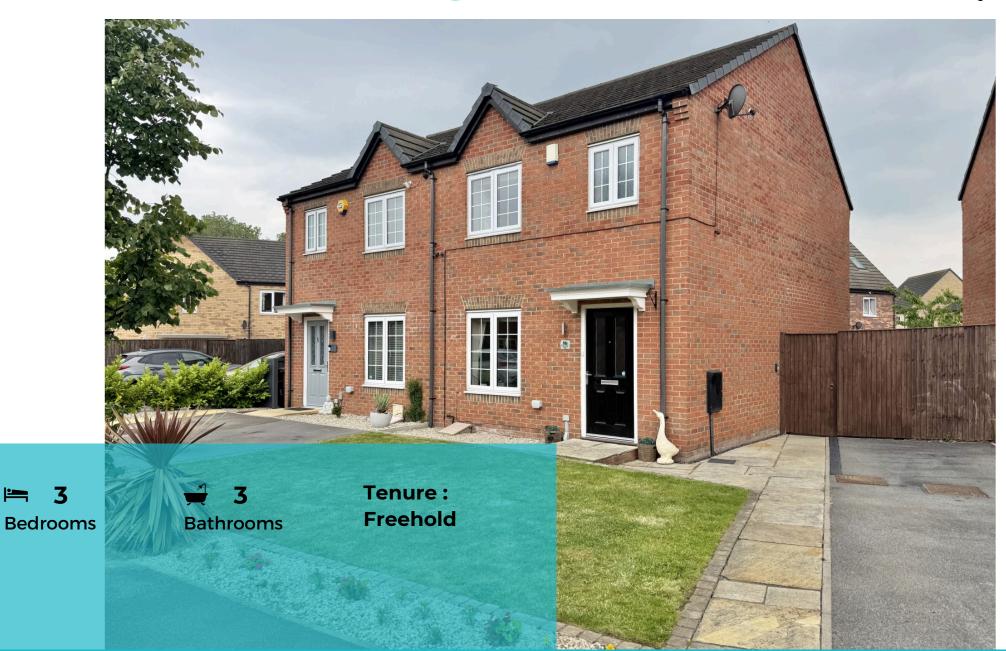

### Offers in the region of £225,000 Blenheim Way, Castleford

Tudor Sales & Lettings are delighted to present this beautifully presented three-bedroom semi-detached home, ideally situated on the ever-popular Blenheim Way in Castleford. Stylish and modern throughout, this property offers the perfect blend of comfort and convenience, ideal for families, professionals, or first-time buyers alike.

The well-planned accommodation briefly comprises:

Ground Floor: Welcoming entrance hall, spacious lounge, contemporary kitchen/diner with integrated appliances, and a convenient downstairs WC. First Floor: Landing, generous master bedroom with en-suite shower room, two further well-proportioned bedrooms, and a modern family bathroom.

Additional benefits include double glazing, gas central heating, underfloor heating to the kitchen / wc and quality fixtures and fittings throughout.

Externally, the property enjoys a driveway and a neat lawned garden to the front. To the rear is a fully enclosed garden with a lawn, patio area perfect for outdoor entertaining, and a useful garden shed.