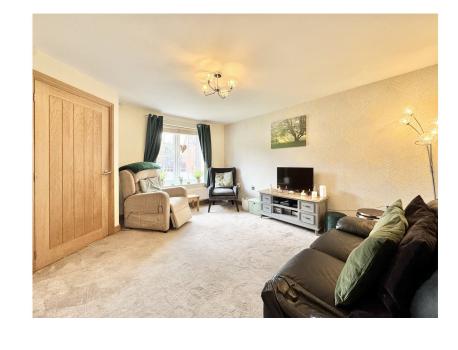

**Lounge** 4.21m x 3.70m (13' 10" x 12' 2")

Double glazed window and a central heating radiator.

**WC** 1.79m x 1.00m (5' 10" x 3' 3")

WC. Wahs hand basin. Tiled walls. Heated towel rail.

**Bedroom 1** 2.96m x 2.82m (9' 9" x 9' 3")