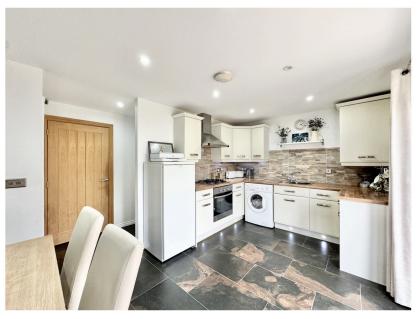

**Kitchen Diner** 4.71m x 2.84m (15' 5" x 9' 4")

Fitted with a range of wall and base units. Laminated worktops. Integrated oven, hob and extractor hood over. Tiled splashback. Plumbing for washing machine. Space for a fridge freezer. Tiled flooring. Double glaze french doors open to the rear garden.