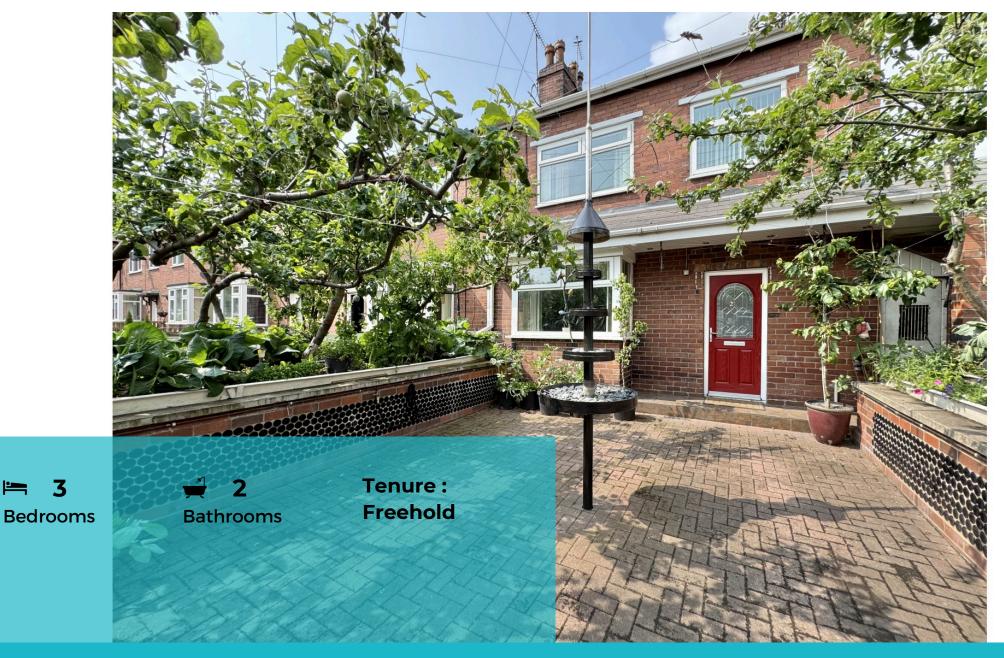

## Asking Price £160,000 Princess Street, Castleford

To be sold with no onward chain is this spacious three bedroom end terrace home located on Princess Street in Castleford.

Featuring a substantial work area, ideal for those that work from home or have a hobby.

Stunning garden area to the front!

Call Tudor Sales & Lettings on 0113 282 3056 for more information or to arrange a viewing.

Tudor Sales & Lettings are delighted to present for sale with NO ONWARD CHAIN this truly unique three-bedroom home, ideally situated on Princess Street in Castleford.

#### Key features include:

- Mature and beautifully maintained gated front garden with water feature and fruit trees. Providing excellent kerb appeal
- Spacious rear conservatory/greenhouse with power and water ideal for business use or hobby space
- Fully stocked workshop, ready for immediate use
- Three generously sized double bedrooms
- Large living area with charming bay window, perfect for relaxing or entertaining