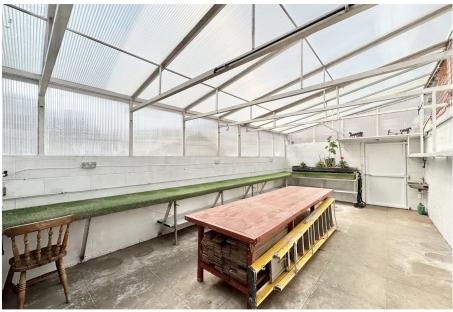

Are you looking to run your business from home? This versatile property offers a fantastic opportunity, featuring a substantial work area previously used as a greenhouse and a fully equipped workshop perfect for anyone needing practical workspace at home.

#### Key features include:

- Mature and beautifully maintained gated front garden with water feature and fruit trees. Providing excellent kerb appeal
- Spacious rear conservatory/greenhouse with power and water ideal for business use or hobby space
- Fully stocked workshop, ready for immediate use
- Three generously sized double bedrooms
- Large living area with charming bay window, perfect for relaxing or entertaining

#### Living Room 5.10m x 4.10m (16' 9" x 13' 5")

Feature fireplace. Double glazed bay window to the front. Central heating radiator. Coving to ceiling. Ceiling rose. Dado rail. **Kitchen/Diner** 4.08m x 2.72m (13' 5" x 8' 11") A range of wall and base units. Laminated worktops. Sink and tap. Integrated oven, hob and extractor hood over. Tiled splashback. Plumbing for washing machine and space for a tumble dryer. Coving to ceiling. Double glazed window. WC WC. Part tiled walls. Double glazed window. **Conservatory** 7.98m x 3.85m (26' 2" x 12' 8") With power, lighting and running water. Secure door leads to the rear. Workshop 6.55m x 3.30m (21' 6" x 10' 10") With power and lighting. Bedroom 1 4.09m x 3.28m (13' 5" x 10' 9") Double bedroom with double glazed window to the front. Storage cupboard. Dado rail. Coving to ceiling. Ceiling rose. Central heating radiator. **Bedroom 2** 3.65m x 2.72m (12' x 8' 11") Double bedroom with double glazed window to the front. Coving to ceiling. Central heating radiator. Bedroom 3 3.05m x 2.84m (10' x 9' 4") Storage cupboard. Central heating radiator. Double glazed window. Coving to ceiling. Fitted draw and shelving. Bathroom 1.97m x 1.78m (6' 6" x 5' 10")