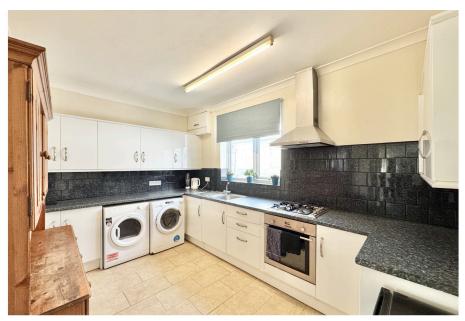

#### Living Room 5.10m x 4.10m (16' 9" x 13' 5")

Feature fireplace. Double glazed bay window to the front. Central heating radiator. Coving to ceiling. Ceiling rose. Dado rail. **Kitchen/Diner** 4.08m x 2.72m (13' 5" x 8' 11") A range of wall and base units. Laminated worktops. Sink and tap. Integrated oven, hob and extractor hood over. Tiled splashback. Plumbing for washing machine and space for a tumble dryer. Coving to ceiling. Double glazed window. WC WC. Part tiled walls. Double glazed window. **Conservatory** 7.98m x 3.85m (26' 2" x 12' 8") With power, lighting and running water. Secure door leads to the rear. Workshop 6.55m x 3.30m (21' 6" x 10' 10") With power and lighting. Bedroom 1 4.09m x 3.28m (13' 5" x 10' 9") Double bedroom with double glazed window to the front. Storage cupboard. Dado rail. Coving to ceiling. Ceiling rose. Central heating radiator. **Bedroom 2** 3.65m x 2.72m (12' x 8' 11") Double bedroom with double glazed window to the front. Coving to ceiling. Central heating radiator. Bedroom 3 3.05m x 2.84m (10' x 9' 4") Storage cupboard. Central heating radiator. Double glazed window. Coving to ceiling. Fitted draw and shelving. Bathroom 1.97m x 1.78m (6' 6" x 5' 10")