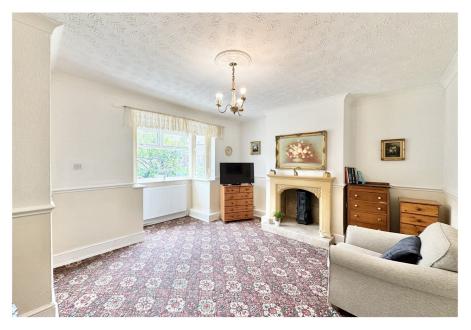

#### Living Room 5.10m x 4.10m (16' 9" x 13' 5")

Feature fireplace. Double glazed bay window to the front. Central heating radiator. Coving to ceiling. Ceiling rose. Dado rail. **Kitchen/Diner** 4.08m x 2.72m (13' 5" x 8' 11") A range of wall and base units. Laminated worktops. Sink and tap. Integrated oven, hob and extractor hood over. Tiled splashback. Plumbing for washing machine and space for a tumble dryer. Coving to ceiling. Double glazed window. WC WC. Part tiled walls. Double glazed window. **Conservatory** 7.98m x 3.85m (26' 2" x 12' 8") With power, lighting and running water. Secure door leads to the rear. Workshop 6.55m x 3.30m (21' 6" x 10' 10") With power and lighting. Bedroom 1 4.09m x 3.28m (13' 5" x 10' 9") Double bedroom with double glazed window to the front. Storage cupboard. Dado rail. Coving to ceiling. Ceiling rose. Central heating radiator. **Bedroom 2** 3.65m x 2.72m (12' x 8' 11") Double bedroom with double glazed window to the front. Coving to ceiling. Central heating radiator. Bedroom 3 3.05m x 2.84m (10' x 9' 4") Storage cupboard. Central heating radiator. Double glazed window. Coving to ceiling. Fitted draw and shelving. Bathroom 1.97m x 1.78m (6' 6" x 5' 10")