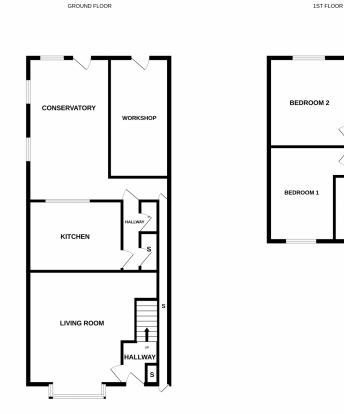

#### Living Room 5.10m x 4.10m (16' 9" x 13' 5")

Feature fireplace. Double glazed bay window to the front. Central heating radiator. Coving to ceiling. Ceiling rose. Dado rail. **Kitchen/Diner** 4.08m x 2.72m (13' 5" x 8' 11") A range of wall and base units. Laminated worktops. Sink and tap. Integrated oven, hob and extractor hood over. Tiled splashback. Plumbing for washing machine and space for a tumble dryer. Coving to ceiling. Double glazed window. WC WC. Part tiled walls. Double glazed window. **Conservatory** 7.98m x 3.85m (26' 2" x 12' 8") With power, lighting and running water. Secure door leads to the rear. Workshop 6.55m x 3.30m (21' 6" x 10' 10") With power and lighting. Bedroom 1 4.09m x 3.28m (13' 5" x 10' 9") Double bedroom with double glazed window to the front. Storage cupboard. Dado rail. Coving to ceiling. Ceiling rose. Central heating radiator. **Bedroom 2** 3.65m x 2.72m (12' x 8' 11") Double bedroom with double glazed window to the front. Coving to ceiling. Central heating radiator. Bedroom 3 3.05m x 2.84m (10' x 9' 4") Storage cupboard. Central heating radiator. Double glazed window. Coving to ceiling. Fitted draw and shelving. Bathroom 1.97m x 1.78m (6' 6" x 5' 10")

Three piece suite comprising of: - bath, wc and wash hand basin. Coving to ceiling. Double glazed window.