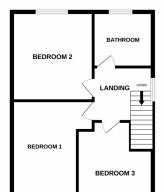

#### Living Room 5.10m x 4.10m (16' 9" x 13' 5")

Feature fireplace. Double glazed bay window to the front. Central heating radiator. Coving to ceiling. Ceiling rose. Dado rail. **Kitchen/Diner** 4.08m x 2.72m (13' 5" x 8' 11") A range of wall and base units. Laminated worktops. Sink and tap. Integrated oven, hob and extractor hood over. Tiled splashback. Plumbing for washing machine and space for a tumble dryer. Coving to ceiling. Double glazed window. WC WC. Part tiled walls. Double glazed window. **Conservatory** 7.98m x 3.85m (26' 2" x 12' 8") With power, lighting and running water. Secure door leads to the rear. Workshop 6.55m x 3.30m (21' 6" x 10' 10") With power and lighting. Bedroom 1 4.09m x 3.28m (13' 5" x 10' 9") Double bedroom with double glazed window to the front. Storage cupboard. Dado rail. Coving to ceiling. Ceiling rose. Central heating radiator. **Bedroom 2** 3.65m x 2.72m (12' x 8' 11") Double bedroom with double glazed window to the front. Coving to ceiling. Central heating radiator. Bedroom 3 3.05m x 2.84m (10' x 9' 4") Storage cupboard. Central heating radiator. Double glazed window. Coving to ceiling. Fitted draw and shelving. Bathroom 1.97m x 1.78m (6' 6" x 5' 10")

Three piece suite comprising of: - bath, wc and wash hand basin. Coving to ceiling. Double glazed window.