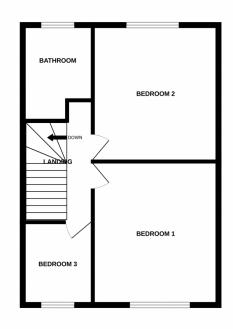

To the ground floor: Living Room, Dining Room, Kitchen, WC

To the first floor: Three bedrooms and a bathroom.

Externally: Driveway, Garage and Gardens to front and rear.

With a little bit of TLC this could be the perfect family home. Book your viewing today!

W.C

Front extension for downstairs WC.

**Bedroom 1** 4.39m x 3.64m (14' 5" x 11' 11")

Double bedroom with built-in wardrobes, double glazed window and centrally heated radiator.

**Bedroom 2** 3.65m x 3.03m (12' x 9' 11")

Double bedroom with built-in wardrobes, double glazed window and centrally heated radiator.

**Bedroom 3** 2.47m x 2.13m (8' 1" x 7' )

Single bedroom with double glazed window and centrally heated radiator.

**Bathroom** 2.83m x 2.09m (9' 3" x 6' 10")

House bathroom with white four piece suite comprising of bath, hand basin, WC and shower. Two double glazed windows and extractor fan