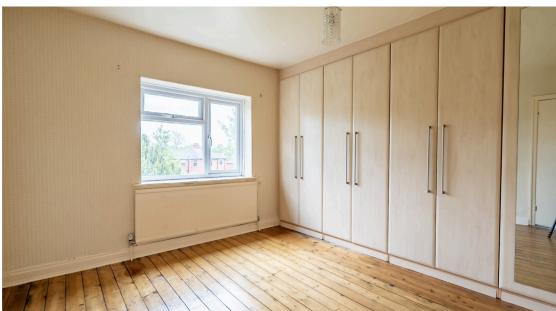

W.C

Front extension for downstairs WC.

**Bedroom 1** 4.39m x 3.64m (14' 5" x 11' 11")

Double bedroom with built-in wardrobes, double glazed window and centrally heated radiator.

**Bedroom 2** 3.65m x 3.03m (12' x 9' 11")

Double bedroom with built-in wardrobes, double glazed window and centrally heated radiator.

**Bedroom 3** 2.47m x 2.13m (8' 1" x 7' )

Single bedroom with double glazed window and centrally heated radiator.