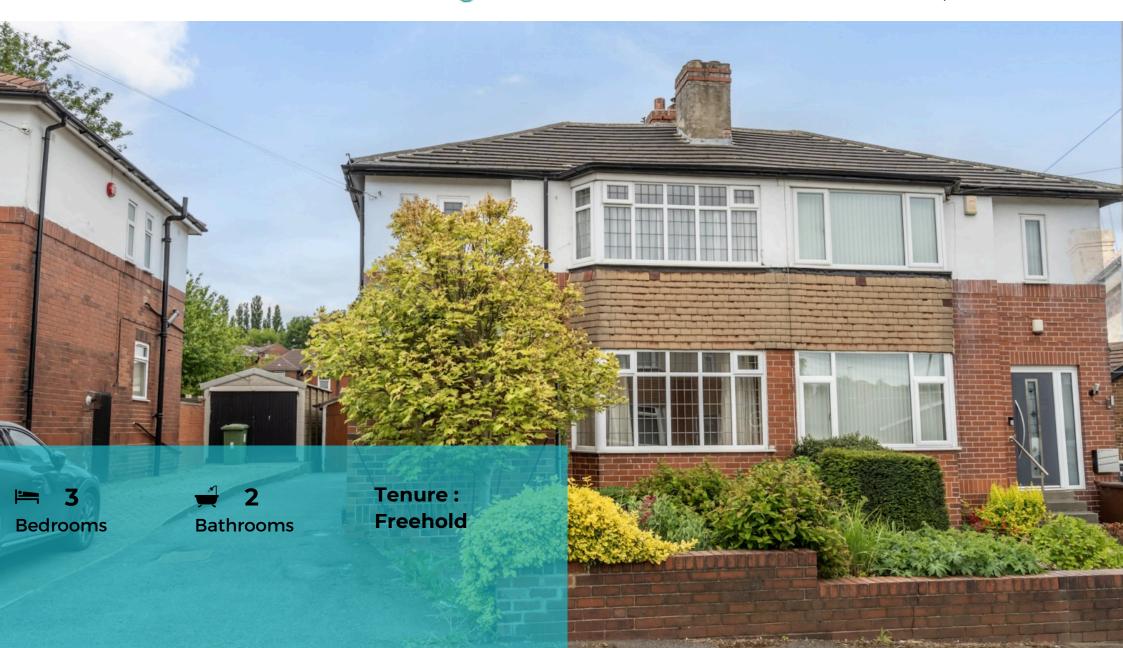

### Offers over £200,000 Berwick Avenue, Heckmondwike

### Offers over £200,000 Berwick Avenue, Heckmondwike

Tudor Sales and Lettings are pleased to present for sale this bay fronted semi detached home. Built in the 1930s this property boasts prime location offering easy access to local ameneties and schools. Featuring a large mature garden and double sized garage with inspection pit, the accommodation comprises of in brief:

To the ground floor: Living Room, Dining Room, Kitchen, WC

To the first floor: Three bedrooms and a bathroom.

Externally: Driveway, Garage and Gardens to front and rear.

With a little bit of TLC this could be the perfect family home. Book your viewing today!