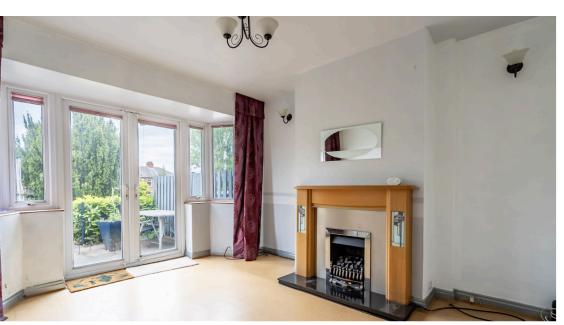

**Living Room** 4.38m x 3.60m (14' 4" x 11' 10")

Living room with electric fire. Double glazed window and centrally heated radiator. Period bay window.

**Dining Room** 4.14m x 3.62m (13' 7" x 11' 11")

Dining room with feature electric fireplace with mantlepiece surround. Double glazed bay window with French style patio doors to garden and centrally heated radiator.