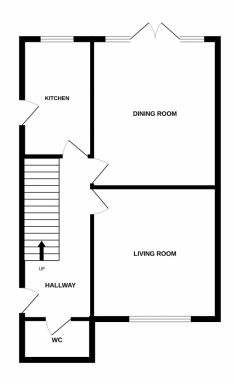

To the ground floor: Living Room, Dining Room, Kitchen, WC

To the first floor: Three bedrooms and a bathroom.

Externally: Driveway, Garage and Gardens to front and rear.

With a little bit of TLC this could be the perfect family home. Book your viewing today!

**Living Room** 4.38m x 3.60m (14' 4" x 11' 10")

Living room with electric fire. Double glazed window and centrally heated radiator. Period bay window.

**Dining Room** 4.14m x 3.62m (13' 7" x 11' 11")

Dining room with feature electric fireplace with mantlepiece surround. Double glazed bay window with French style patio doors to garden and centrally heated radiator.

**Kitchen** 3.51m x 2.12m (11' 6" x 6' 11")

Fitted kitchen with a range of wall and base units and integrated appliances consisting of sink with mixer tap, oven with extractor fan over. Double glazed window and door.

W.C

Front extension for downstairs WC.

**Bedroom 1** 4.39m x 3.64m (14' 5" x 11' 11")

Double bedroom with built-in wardrobes, double glazed window and centrally heated radiator.

**Bedroom 2** 3.65m x 3.03m (12' x 9' 11")