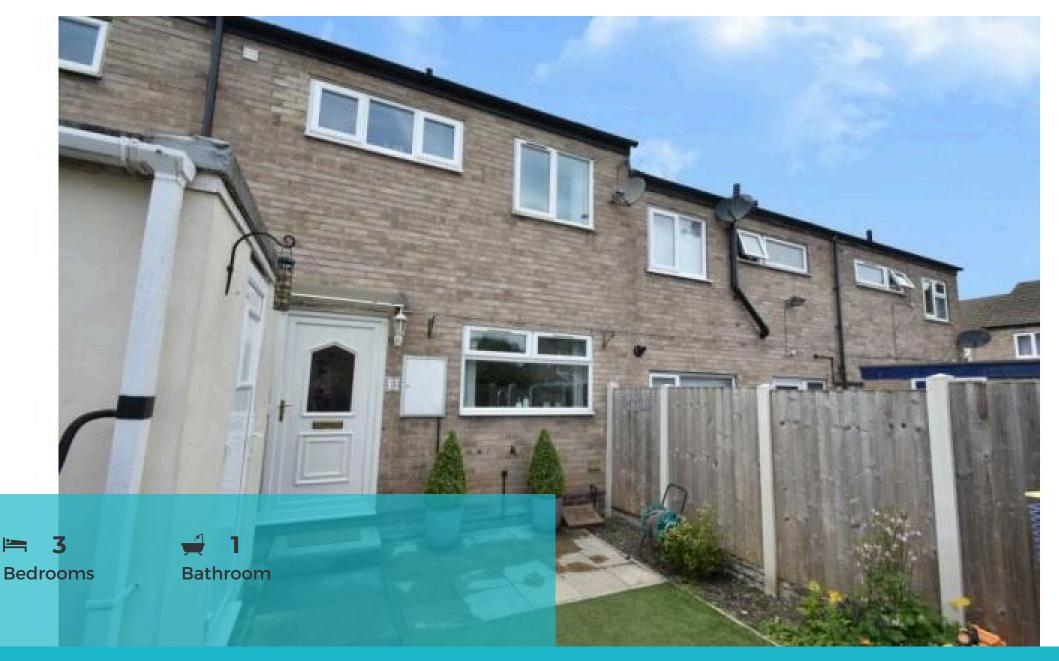

### £950 pcm Church Square, Garforth

THREE BEDROOM MID TERRACE PROPERTY LOCATED ON CHURCH SQUARE IN GARFORTH. UNFURNISHED. LOW MAINTENANCE GARDENS WITH OUTBUILDING AND GARAGE. MODERN KITCHEN AND BATHROOM. CALL TUDOR SALES & LETTINGS TODAY FOR MORE INFORMATION OR TO VIEW! Available to rent is this unfurnished three bedroom mid terrace property located on Church Square in Garforth. Well maintained throughout the property offers spacious living accommodation throughout and comprises in brief: entrance hallway, kitchen diner, lounge and a conservatory. First floor: landing, three bedrooms and a bathroom. Benefits from double glazing and gas central heating. Benefits from double glazing and gas central heating useful for storage. To the rear is a low maintenance garden with patio and artificial turf areas. Also included with the let is a garage. This would make the perfect home for those who daily commute with Garforth Train Station only a short distance away. Call Tudor Sales & Lettings today for more information or to arrange a viewing.