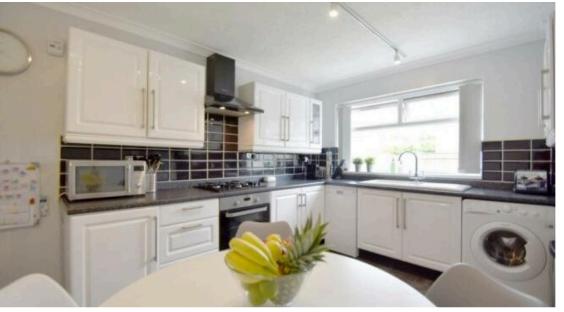

### £950 pcm Church Square, Garforth

THREE BEDROOM MID TERRACE PROPERTY LOCATED ON CHURCH SQUARE IN GARFORTH. UNFURNISHED. LOW MAINTENANCE GARDENS WITH OUTBUILDING AND GARAGE. MODERN KITCHEN AND BATHROOM. CALL TUDOR SALES & LETTINGS TODAY FOR MORE INFORMATION OR TO VIEW! Available to rent is this unfurnished three bedroom mid terrace property located on Church Square in Garforth. Well maintained throughout the property offers spacious living accommodation throughout and comprises in brief: entrance hallway, kitchen diner, lounge and a conservatory. First floor: landing, three bedrooms and a bathroom. Benefits from double glazing and gas central heating. Benefits from double glazing and gas central heating useful for storage. To the rear is a low maintenance garden with patio and artificial turf areas. Also included with the let is a garage. This would make the perfect home for those who daily commute with Garforth Train Station only a short distance away. Call Tudor Sales & Lettings today for more information or to arrange a viewing.