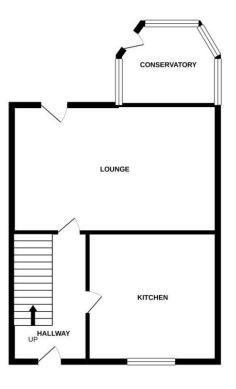

### £950 pcm Church Square, Garforth

THREE BEDROOM MID TERRACE PROPERTY LOCATED ON CHURCH SQUARE IN GARFORTH. UNFURNISHED. LOW MAINTENANCE GARDENS WITH OUTBUILDING AND GARAGE. MODERN KITCHEN AND BATHROOM. CALL TUDOR SALES & LETTINGS TODAY FOR MORE INFORMATION OR TO VIEW! Available to rent is this unfurnished three bedroom mid terrace property located on Church Square in Garforth. Well maintained throughout the property offers spacious living accommodation throughout and comprises in brief: entrance hallway, kitchen diner, lounge and a conservatory. First floor: landing, three bedrooms and a bathroom. Benefits from double glazing and gas central heating. Benefits from double glazing and gas central heating useful for storage. To the rear is a low maintenance garden with patio and artificial turf areas. Also included with the let is a garage. This would make the perfect home for those who daily commute with Garforth Train Station only a short distance away. Call Tudor Sales & Lettings today for more information or to arrange a viewing.

## TUDOR | Sales & Lettings

**GROUND FLOOR** 

BEDROOM DOWN STORAGE STORAGE BEDROOM BATHROOM

**1ST FLOOR** 

Energy Efficiency Efficiency Efficiency Efficiency Efficiency Efficiency Efficiency Efficiency Efficiency