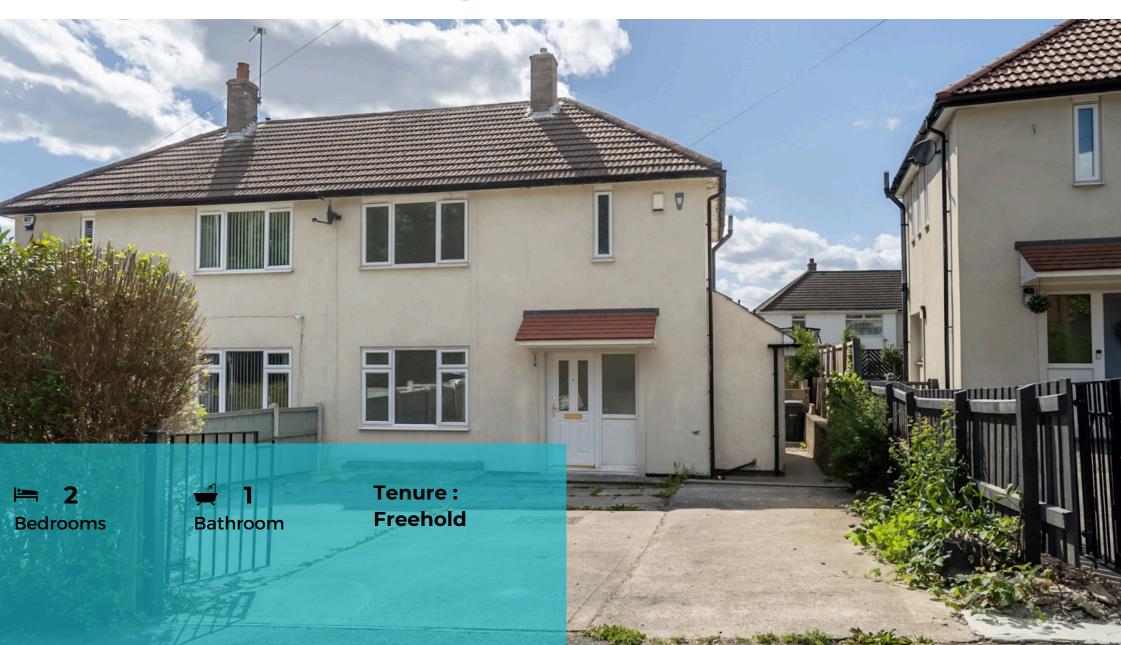

Asking Price £200,000 Swarcliffe Drive, Leeds

## TUDOR | Sales & Lettings

Tudor Sales and Lettings are pleased to present for sale this newly renovated two bedroom semi detached property. Offered for sale with no onward chain with brand new kitchen and bathroom the property comprises of in brief:

To the Ground Floor: Kitchen/Diner, Living Room, Utility area, Conservatory

To the First Floor: Two double bedrooms and bathroom

Externally: Off street parking to front and rear garden with shed (home office anyone?)

Attention First-time buyers! This property has great transport links to Leeds city centre and the ring road as well as local ameneties and schools

Book a viewing today to avoid disappointment!

**Kitchen** 6.58m x 2.88m (21' 7" x 9' 5")