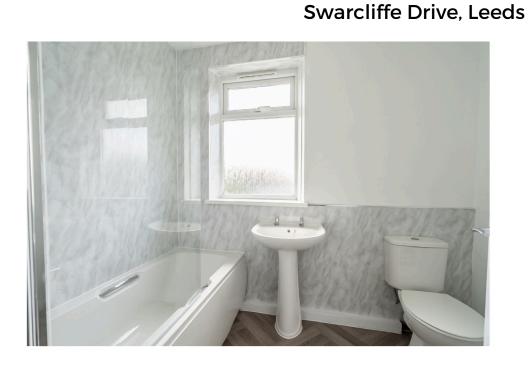

**Bedroom 2** 4.05m x 2.81m (13' 3" x 9' 3")

Double bedroom with double glazed window and centrally heated radiator.

**Bathroom** 2.45m x 1.66m (8' x 5' 5")

Bathroom with white three piece suite comprising of bath with shower over and glass shower screen, hand basin and WC. Double glazed window with privacy glass.