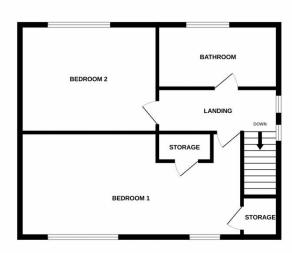

To the Ground Floor: Kitchen/Diner, Living Room, Utility area, Conservatory

To the First Floor: Two double bedrooms and bathroom

Externally: Off street parking to front and rear garden with shed (home office anyone?)

**Conservatory** 2.74m x 2.74m (9' x 9')

Modern Conservatory with double glazed patio doors to rear garden.

**Bedroom 1** 5.63m x 2.78m (18' 6" x 9' 1")

Double bedroom with double glazed window and centrally heated radiator.

**Bedroom 2** 4.05m x 2.81m (13' 3" x 9' 3")

Double bedroom with double glazed window and centrally heated radiator.

**Bathroom** 2.45m x 1.66m (8' x 5' 5")

Bathroom with white three piece suite comprising of bath with shower over and glass shower screen, hand basin and WC. Double glazed window with privacy glass.