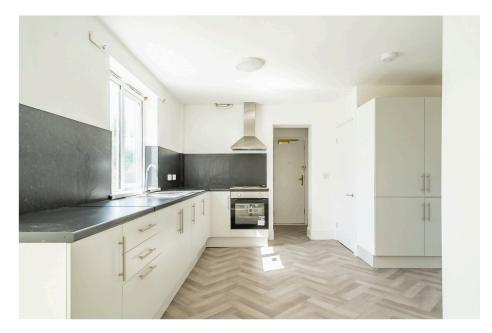

Attention First-time buyers! This property has great transport links to Leeds city centre and the ring road as well as local ameneties and schools

Book a viewing today to avoid disappointment!

**Kitchen** 6.58m x 2.88m (21' 7" x 9' 5")

Lovely, modern, newly fitted kitchen with a range of wall and base units and integrated appliances comprising of sink with mixer tap, oven with hob and extractor fan over. Double glazed window and centrally heated radiator. Double glazed patio doors to conservatory.