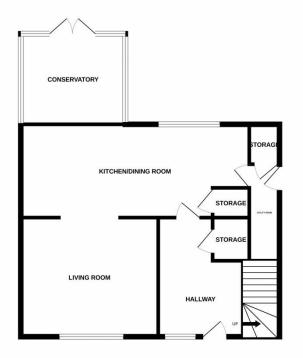

To the Ground Floor: Kitchen/Diner, Living Room, Utility area, Conservatory

To the First Floor: Two double bedrooms and bathroom

Externally: Off street parking to front and rear garden with shed (home office anyone?)

Lovely, modern, newly fitted kitchen with a range of wall and base units and integrated appliances comprising of sink with mixer tap, oven with hob and extractor fan over. Double glazed window and centrally heated radiator. Double glazed patio doors to conservatory.

**Living Room** 3.24m x 3.15m (10' 8" x 10' 4")

Living room with double glazed window and centrally heated radiator.

**Utility** 2.50m x 1.08m (8' 2" x 3' 7")

Useful utility area with plumbing for washing machine

**Conservatory** 2.74m x 2.74m (9' x 9')

Modern Conservatory with double glazed patio doors to rear garden.

**Bedroom 1** 5.63m x 2.78m (18' 6" x 9' 1")

Double bedroom with double glazed window and centrally heated radiator.