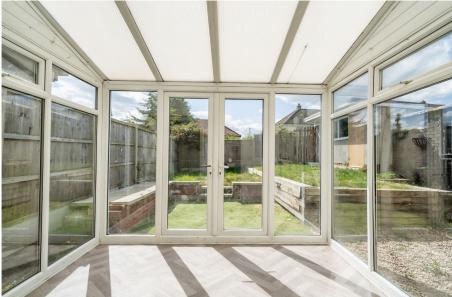

**Conservatory** 2.74m x 2.74m (9' x 9')

Modern Conservatory with double glazed patio doors to rear garden.

**Bedroom 1** 5.63m x 2.78m (18' 6" x 9' 1")

Double bedroom with double glazed window and centrally heated radiator.