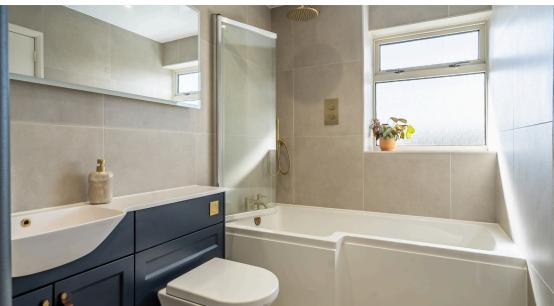

#### Bathroom 2.34m x 1.68m (7' 8" x 5' 6")

Tiled, modern, fitted bathroom with white three piece bathroom suite comprising of WC, hand basin with storage unit under, and bath with shower over and shower screen. Double glazed window with privacy glass.