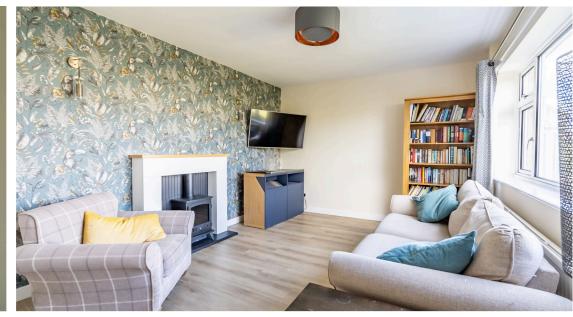

#### Living Room 4.18m x 3.35m (13' 9" x 11' )

Generously proportioned living room with feature fireplace with log burning stove and mantlepiece surround. Double glazed window and centrally heated radiator.