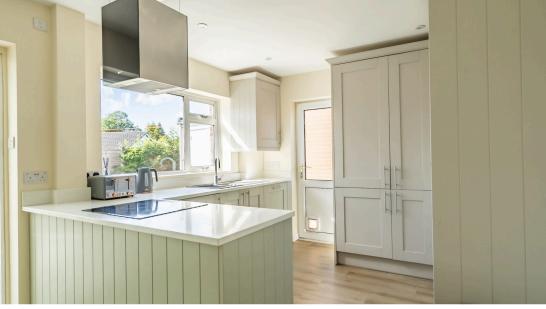

#### Kitchen/Diner 5.79m x 3.15m (19' x 10' 4")

Installed in 2020 is this stunning, well looked after, Wren kitchen with a range of wall and base units and integrated appliances including fridge freezer, double oven, sink with mixer tap, dishwasher and hob with extractor fan over. Double glazed window and door and dining area leading to conservatory