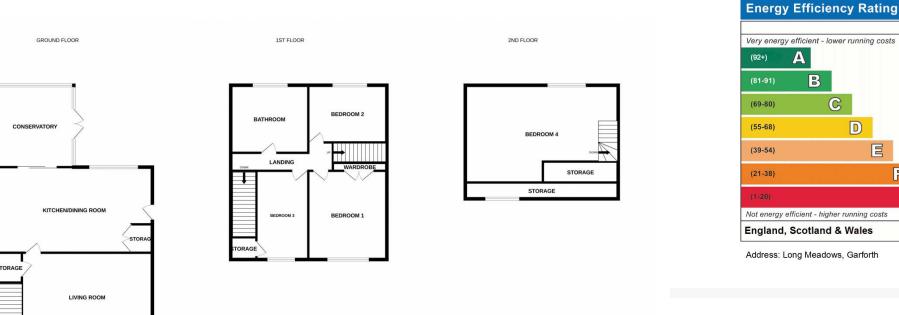

The accomodation comprises of in brief:

To the ground floor: Porch, Living room, Kitchen/Diner and Conservatory

To the first floor: Three bedrooms and a bathroom

To the second floor: A further double bedroom and storage.

## Asking Price £300,000 Long Meadows, Garforth

Current Potential

77

Whils every attempt has been made to ensure the accuracy of the floorpian contained here, measurements of doors, wholes, norens and any other lenss are approximate air do ne responsibility is taken for any error, omission or mis-statement. This plan is for illustrative purposes only and should be used as such by any prospective purchaser. The services, systems and appliances shown have not been tested and no guarantee as to their operability or efficiency can be given. Made with Netropix Can be given.

fightmoveOnTheMarket

1

PORCH

Address: Long Meadows, Garforth

(92+)

(81-91)

(69-80)

(55-68)

(39-54)

(21-38)

A

B

C

D

E

F

G

EU Directive

2002/91/EC