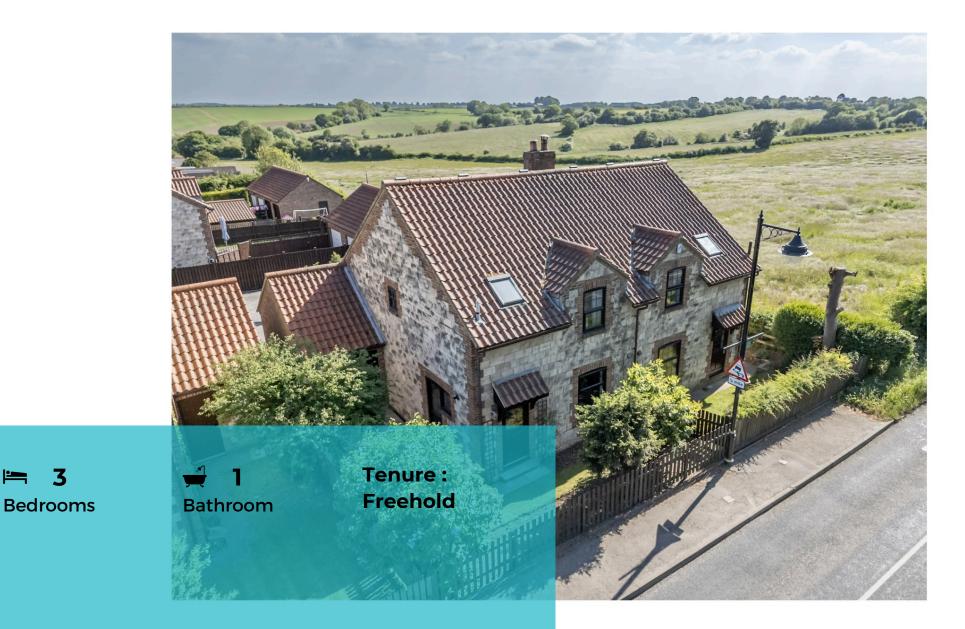

# Asking Price £350,000 Wyncroft Court, Barwick in Elmet

Tudor Sales and Lettings are proud to present for sale this 3 bedroom semi detached home

Stone built, cottage style this property combines the best combination of old and modern.

The accomodation comprises of in brief:

To the ground floor: Living/Dining room, Kitchen and utility

To the first floor: Three double bedrooms and a bathroom

To the second floor: Useful space currently used as a hobby room but suitable as a 4th bedroom or office.

Externally, Garage and well maintained garden to the rear of the property.

Barwick-in-Elmet is highly sought after due to its village location and excellent transport links. There are a range of local shops and ameneties within easy range and a thriving cricket club at its centre. Garforth golf club is close too!