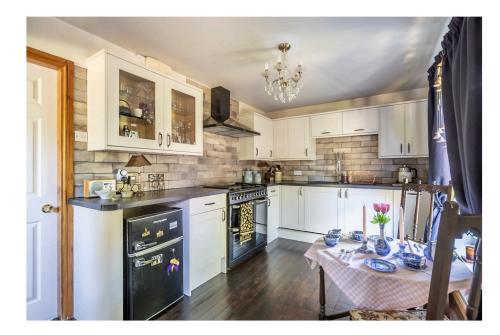

#### Kitchen 13' 10" x 9' 7" (4.22m x 2.92m)

Modern fitted kitchen with a range of wall and base units and integrated appliances consisting of Range style oven with extractor fan over, dishwasher, sink with mixer tap and space for fridge/freezer. Wooden flooring, double glazed window and door. Centrally heated radiator