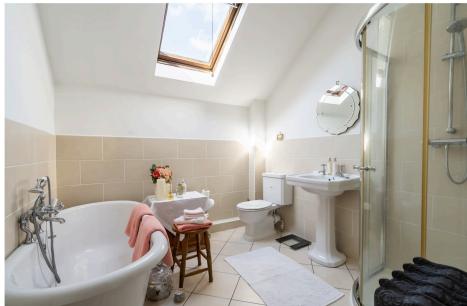

#### Bathroom

Modern partially tiled bathroom with white four piece suite comprising of WC, hand basin, bath and shower tray with glass surround. Velux style double glazed window and centrally heated radiator.