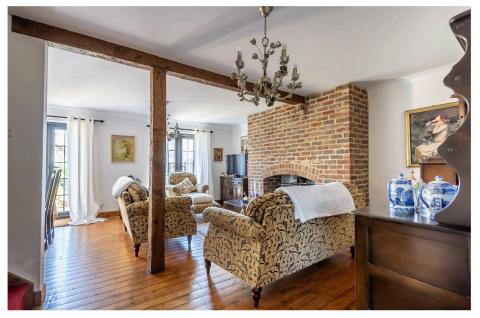

#### Llving/Dining Room 18' 7" x 17' 9" (5.66m x 5.41m)

Large open plan kitchen/dining room with feature fireplace and log burning stove. wooden flooring and two double glazed French style patio doors, coving to ceiling and centrally heated radiator.