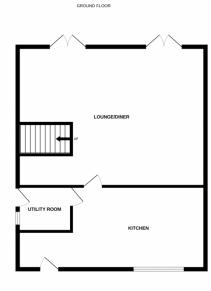

The accomodation comprises of in brief:

To the ground floor: Living/Dining room, Kitchen and utility

To the first floor: Three double bedrooms and a bathroom

To the second floor: Useful space currently used as a hobby room but suitable as a 4th bedroom or office.

#### Llving/Dining Room 18' 7" x 17' 9" (5.66m x 5.41m)

Large open plan kitchen/dining room with feature fireplace and log burning stove. wooden flooring and two double glazed French style patio doors, coving to ceiling and centrally heated radiator.

#### Kitchen 13' 10" x 9' 7" (4.22m x 2.92m)

Modern fitted kitchen with a range of wall and base units and integrated appliances consisting of Range style oven with extractor fan over, dishwasher, sink with mixer tap and space for fridge/freezer. Wooden flooring, double glazed window and door. Centrally heated radiator

Utility Room 5' 2" x 4' 8" (1.57m x 1.42m) Situated off the kitchen is this useful utility area with space for washing machine. Double glazed window and door.

**Bedroom 1***14' 9" x 9' 5" (4.50m x 2.87m)* Double bedroom with double glazed window and centrally heated radiator.