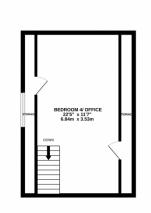

The accomodation comprises of in brief:

To the ground floor: Living/Dining room, Kitchen and utility

To the first floor: Three double bedrooms and a bathroom

To the second floor: Useful space currently used as a hobby room but suitable as a 4th bedroom or office.

Loft Room/Bedroom 4? 18' 4" x 8' 8" (5.59m x 2.64m)

Currently used as a hobby room this could be used as a bedroom or office if required. Contains access to storage area on both sides and Velux-style double glazed window.