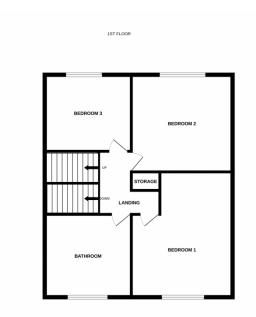

The accomodation comprises of in brief:

To the ground floor: Living/Dining room, Kitchen and utility

To the first floor: Three double bedrooms and a bathroom

To the second floor: Useful space currently used as a hobby room but suitable as a 4th bedroom or office.

Utility Room 5' 2" x 4' 8" (1.57m x 1.42m) Situated off the kitchen is this useful utility area with space for washing machine. Double glazed window and door.

**Bedroom 1***14' 9" x 9' 5" (4.50m x 2.87m)* Double bedroom with double glazed window and centrally heated radiator.

**Bedroom 2** 12' 7" x 9' 5" (3.84m x 2.87m) Double bedroom with double glazed window and centrally heated radiator and countryside views.

**Bedroom 3** 10' 2" x 8' 3" (3.10m x 2.51m) Double bedroom with centrally heated radiator and Velux-style double glazed window.

#### Bathroom

Modern partially tiled bathroom with white four piece suite comprising of WC, hand basin, bath and shower tray with glass surround. Velux style double glazed window and centrally heated radiator.