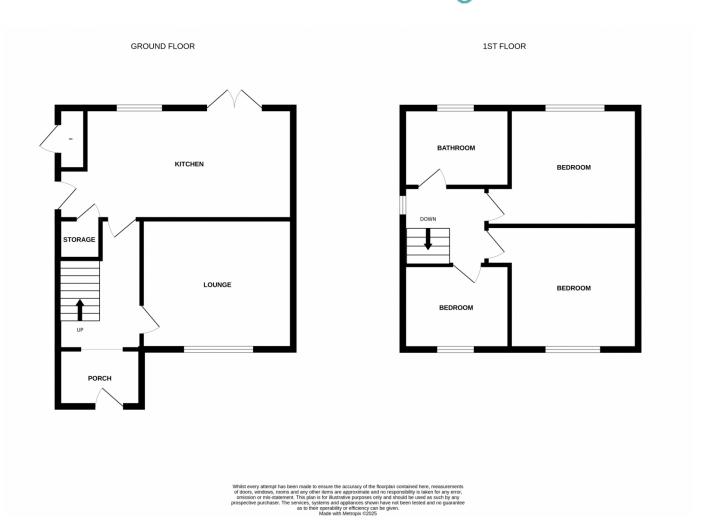

## Offers in the region of £235,000 Birch Drive, Kippax

Offered for sale with no onward chain, this superb three-bedroom semi-detached home is ideal for first-time buyers or young families alike.

Beautifully presented throughout, one of the standout features of this home is the stylish, high-spec Howdens fitted kitchen, perfect for modern living. The ground floor accommodation comprises an entrance porch, welcoming hallway, contemporary kitchen/diner, and a spacious lounge with plenty of natural light.

Upstairs, the property offers three well-proportioned bedrooms and a sleek, modern family bathroom. Additional benefits include gas central heating and double-glazed windows throughout.

Externally, the home sits on an impressive plot, featuring a driveway to the front and a generous rear garden with both lawn and patio areas—ideal for outdoor entertaining or family enjoyment.

### **Kitchen Diner**

A high quality Howdens fitted kitchen with a wide range of wall and base units. Quartz fitted worktops and upstands. Belfast sink and tap. Double oven. Gas hob with extractor hood over. Integrated fridge freezer, dishwasher and washing machine. Vertical radiator. Double glazed window. Double glazed French doors. Under stairs storage cupboard with space for tumble dryer.

### Lounge

Double glazed window and a central heating radiator.

### **Bedroom 1**

Coving to ceiling. Double glazed window and a central heating radiator.

### Bedroom 2

Double glazed window and a central heating radiator.

### **Bedroom 3**

Double glazed window and a central heating radiator.

### **Bathroom**

Fully tiled flooring and walls. White three piece suite comprising of: - bath with shower over, wash hand basin and a push button wc. Double glazed window.