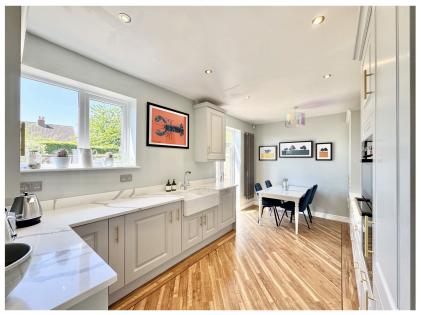

### **Kitchen Diner**

A high quality Howdens fitted kitchen with a wide range of wall and base units. Quartz fitted worktops and upstands. Belfast sink and tap. Double oven. Gas hob with extractor hood over. Integrated fridge freezer, dishwasher and washing machine. Vertical radiator. Double glazed window. Double glazed French doors. Under stairs storage cupboard with space for tumble dryer.