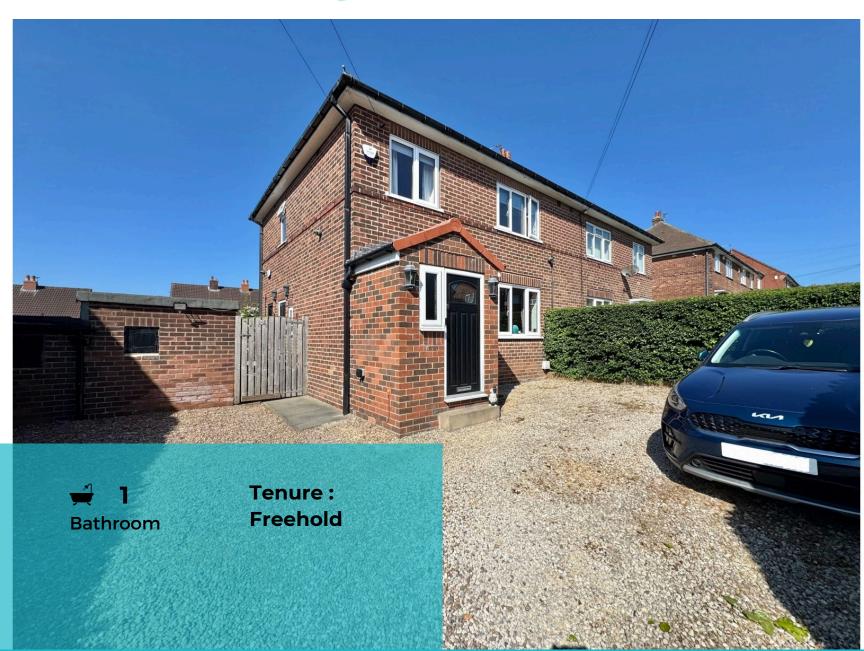

## Offers in the region of £235,000 Birch Drive, Kippax

Offered for sale with no onward chain, this superb three-bedroom semi-detached home is ideal for first-time buyers or young families alike.

Beautifully presented throughout, one of the standout features of this home is the stylish, high-spec Howdens fitted kitchen, perfect for modern living. The ground floor accommodation comprises an entrance porch, welcoming hallway, contemporary kitchen/diner, and a spacious lounge with plenty of natural light.

Upstairs, the property offers three well-proportioned bedrooms and a sleek, modern family bathroom. Additional benefits include gas central heating and double-glazed windows throughout.

Externally, the home sits on an impressive plot, featuring a driveway to the front and a generous rear garden with both lawn and patio areas—ideal for outdoor entertaining or family enjoyment.