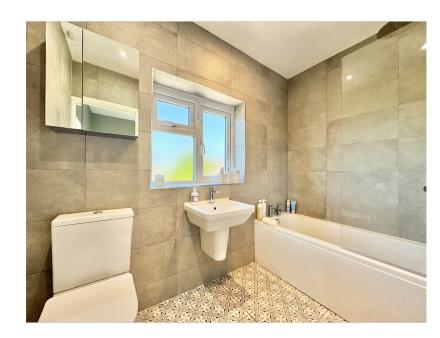

### **Bathroom**

Fully tiled flooring and walls. White three piece suite comprising of: - bath with shower over, wash hand basin and a push button wc. Double glazed window.