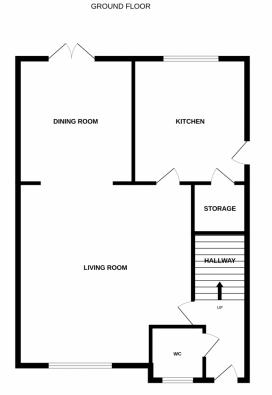

## TUDOR | Sales & Lettings

Tudor Sales and Lettings are please to present for sale this three bedroom detached home located on Brierlands Fold in Garforth.

Offering spacious rooms throughout the property comprises in brief: - ground floor: - entrance hallway, wc / cloaks, lounge, dining area and a kitchen. First floor: - landing, three bedrooms and a bathroom. Externally, you have a driveway to the front. To the rear you have a fully enclosed garden and garage.

**Living Room** 4.23m x 3.85m (13' 11" x 12' 8")

Generously proportioned living room with double glazed window, centrally heated radiator, feature fireplace with mantlepiece surround and coving to ceiling.

**Kitchen** 2.80m x 2.56m (9' 2" x 8' 5")

Modern fitted kitchen with a range of wall and base units and integrated appliances consisting of: sink with mixer tap, range style cooker with extractor fan over, washing machine. Tiled splashback, double glazed window and door.

**Dining Room** 2.80m x 2.30m (9' 2" x 7' 7")

Featuring French style double glazed patio doors to rear garden and centrally heated radiator.

**Bedroom 1** 3.72m x 3.06m (12' 2" x 10' )

Double bedroom with built in wardrobes, centrally heated radiator and double glazed window.