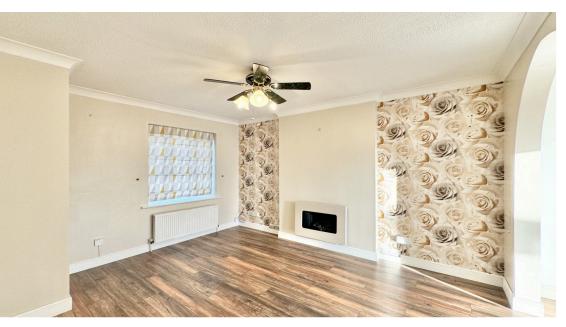

**Living Room** 4.23m x 3.85m (13' 11" x 12' 8")

Generously proportioned living room with double glazed window, centrally heated radiator, feature fireplace with mantlepiece surround and coving to ceiling.