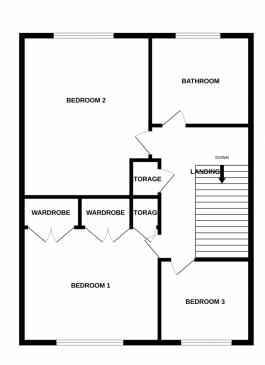

**Dining Room** 2.80m x 2.30m (9' 2" x 7' 7")

Featuring French style double glazed patio doors to rear garden and centrally heated radiator.

**Bedroom 1** 3.72m x 3.06m (12' 2" x 10' )

Double bedroom with built in wardrobes, centrally heated radiator and double glazed window.

**Bedroom 2** 3.31m x 2.49m (10' 10" x 8' 2")

Double bedroom with centrally heated radiator and double glazed window

**Bedroom 3** 2.34m x 2.12m (7' 8" x 6' 11")

Single bedroom with double glazed window and centrally heated radiator.

#### **Bathroom**

Fully tiled modern bathroom with white three piece suite comprising of bath with shower screen and shower unit over, hand basin and WC. Storage unit, centrally heated radiator and double glazed window with privacy glass.

### Offers over £300,000 Brierlands Fold, Garforth

1ST FLOOR

Whilst every attempt has been made to ensure the accuracy of the floorplan contained here, measurements of doors, windows, rooms and any other items are approximate and no responsibility is taken for any error, ormselsor on resistanement. The pain is for illustrative purpose only and should be used as such by propagations. The sea contained the promise of the propagation of the propagation