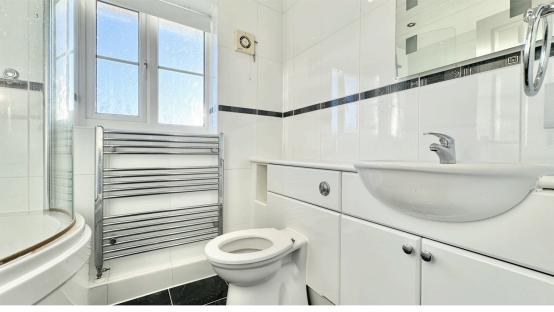

#### **Bathroom**

Fully tiled modern bathroom with white three piece suite comprising of bath with shower screen and shower unit over, hand basin and WC. Storage unit, centrally heated radiator and double glazed window with privacy glass.