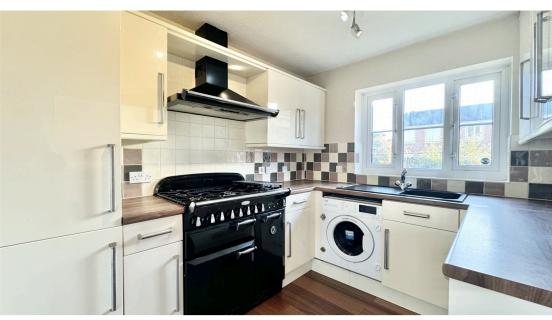

**Kitchen** 2.80m x 2.56m (9' 2" x 8' 5")

Modern fitted kitchen with a range of wall and base units and integrated appliances consisting of: sink with mixer tap, range style cooker with extractor fan over, washing machine. Tiled splashback, double glazed window and door.