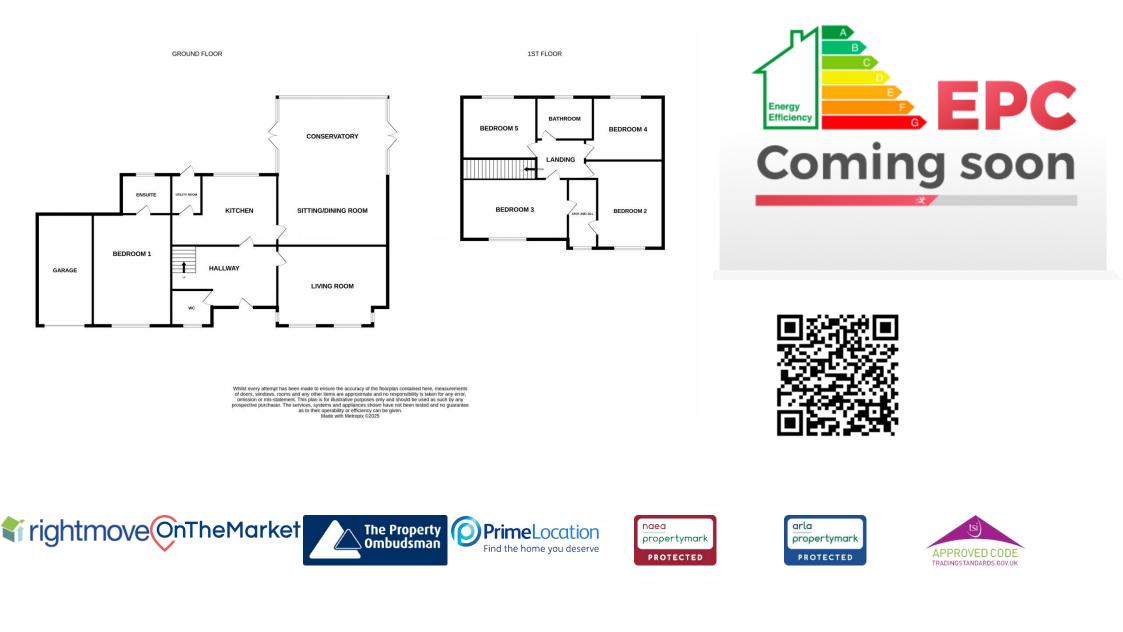

#### Ground Floor:

Step into a welcoming entrance hallway which leads to a convenient WC/cloakroom. The modern kitchen provides a stylish and functional hub of the home, while the generous lounge and separate reception room offer flexible living and entertaining spaces. A bright conservatory floods the space with natural light and opens onto the rear garden. Also on the ground floor is a well-proportioned double bedroom complete with its own en-suite—perfect for guests or as an accessible ground floor suite.

#### First Floor:

The first-floor landing leads to a stunning principal bedroom with en-suite, three further bedrooms, and a contemporary house bathroom, all designed with comfort and practicality in mind.

#### **External Features**:

Occupying a generous plot, this home benefits from a double driveway and a detached double garage to the front. To the rear, enjoy a private and low-maintenance garden featuring artificial turf, a spacious patio, and decked areas—ideal for relaxing or entertaining outdoors.