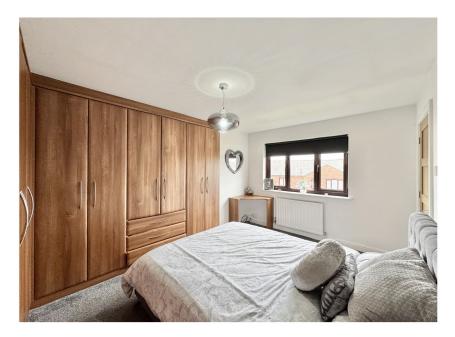

Bedroom 2 3.38m x 3.51m (11' 1" x 11' 6")

Double bedroom with built in wardrobes, double glazed window and centrally heated radiator, door to en-suite Jack and Jill bathroom.

```
Jack and Jill En-suite 3.42m x 1.39m (11' 3" x 4' 7")
```

Bedroom 4 3.22m x 2.02m (10' 7" x 6' 8")

Double bedroom with double glazed window and centrally heated radiator.

Bedroom 5 3.12m x 2.55m (10' 3" x 8' 4")