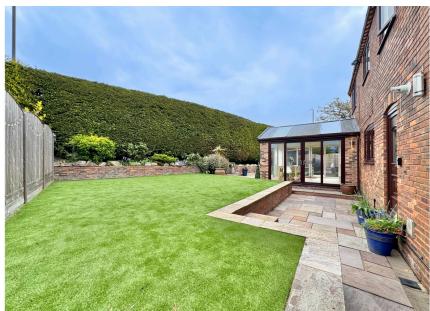

#### **External Features**:

Occupying a generous plot, this home benefits from a double driveway and a detached double garage to the front. To the rear, enjoy a private and low-maintenance garden featuring artificial turf, a spacious patio, and decked areas—ideal for relaxing or entertaining outdoors.