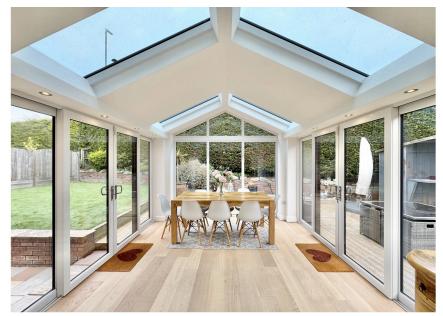

#### Dining/Conservatory 3.37m x 3.75m (11' 1" x 12' 4")

A wow factor conservatory extension with double glazed double doors to exit to both sides of garden. Double glazed throughout with Velux style windows.