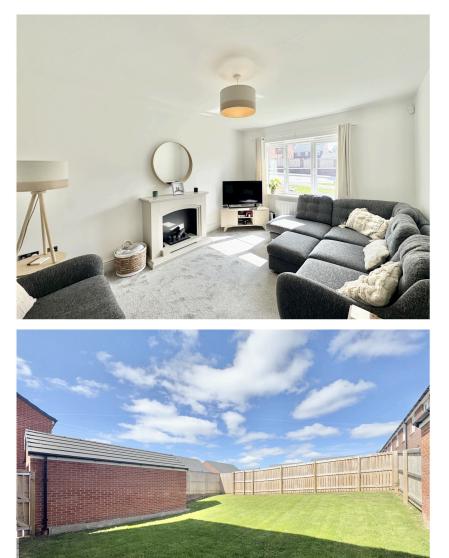

The property briefly comprises of an open-plan kitchen/dining room with French style patio doors leading to the garden. There is a separate living room, a second reception room which could be used as a 5th bedroom and a handy WC.

To the first floor, Bedroom one has an en-suite shower room and the other three bedrooms share the family bathroom/WC.

Externally there is off street parking to the front of the property, a garage and to the rear a garden laid to lawn.