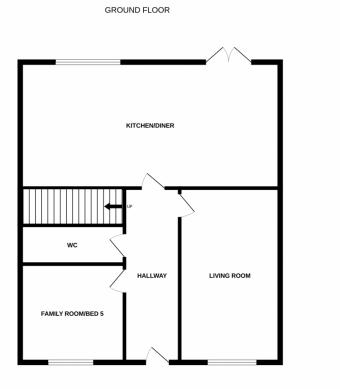

The property briefly comprises of an open-plan kitchen/dining room with French style patio doors leading to the garden. There is a separate living room, a second reception room which could be used as a 5th bedroom and a handy WC.