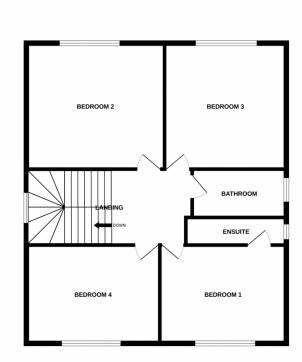

To the first floor, Bedroom one has an en-suite shower room and the other three bedrooms share the family bathroom/WC.

Externally there is off street parking to the front of the property, a garage and to the rear a garden laid to lawn.