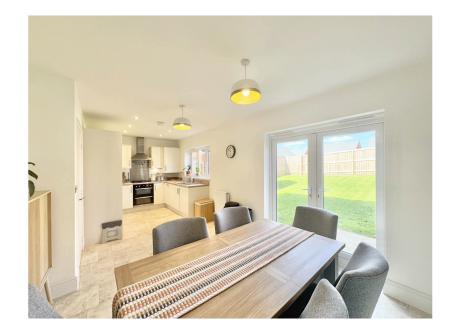

The property briefly comprises of an open-plan kitchen/dining room with French style patio doors leading to the garden. There is a separate living room, a second reception room which could be used as a 5th bedroom and a handy WC.