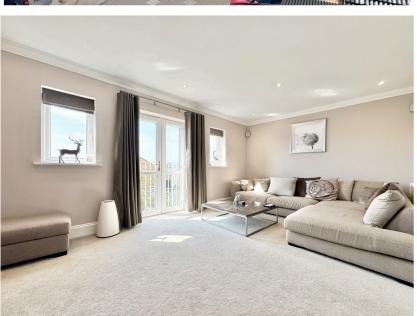

**Living Room** 5.57m x 3.34m (18' 3" x 10' 11")

A light and airy living room with two double glazed windows. Double doors open to a Juliet style balcony, giving you stunning views over kippax and afar. Two central heating radiators.