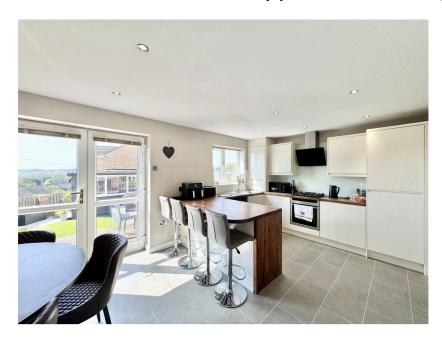

Book your viewing today to avoid disappointment.

**Kitchen/Diner** 5.52m x 3.30m (18' 1" x 10' 10")

Fitted with a range of contemporary wall and base units with feature under lighting. Sink and tap. Integrated oven and gas hob. Tiled splashbacks. Space for undercounter fridge. Plumbing for dishwasher. Laminated flooring. Double glazed window and a double glazed door opens to the rear garden.