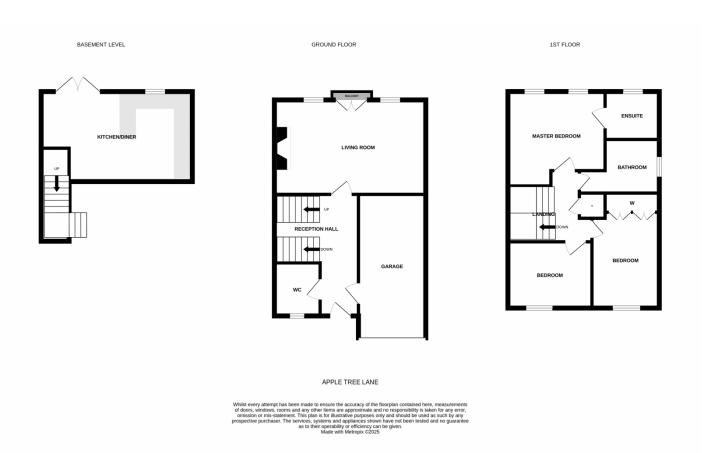

## Asking Price £290,000 Apple Tree Lane, Kippax

Tudor Sales and Lettings are pround to present for sale this truly immaculate three bedroom mid town house located on Apple Tree Lane in the much sought after location of Kippax. Set over three levels and offering spacious rooms throughout, this fine home comprises in brief: ground floor: entrance hallway, wc/cloaks, lounge. lower ground floor: kitchen diner. First floor: landing with storage cupboard, master bedroom with en-suite, two further bedrooms and a house bathroom. Benefits from double glazing and gas central heating. Externally there is a tarmac driveway, providing off road parking which leads to an integral garage. To the rear is a fully enclosed garden with a patio are and lawned garden with lockdown pub/shed.

Book your viewing today to avoid disappointment.

**Kitchen/Diner** 5.52m x 3.30m (18' 1" x 10' 10")

Fitted with a range of contemporary wall and base units with feature under lighting. Sink and tap. Integrated oven and gas hob. Tiled splashbacks. Space for undercounter fridge. Plumbing for dishwasher. Laminated flooring. Double glazed window and a double glazed door opens to the rear garden.

**Living Room** 5.57m x 3.34m (18' 3" x 10' 11")

A light and airy living room with two double glazed windows. Double doors open to a Juliet style balcony, giving you stunning views over kippax and afar. Two central heating radiators.

**WC** 2.33m x 0.99m (7' 8" x 3' 3")

WC. Vanity unit. Tiled flooring. Storage cupboard. Double glazed window with privacy glass.

**Bedroom 1** 3.68m x 2.99m (12' 1" x 9' 10")

Double bedroom with two double glazed windows. Central heating radiator. Door to en-suite.

**En-suite** 1.76m x 1.76m (5' 9" x 5' 9")

Tiled flooring and walls. Vanity unit with mirror over. WC. Shower cubicle. Double glazed window.

**Bedroom 2** 4.07m x 2.49m (13' 4" x 8' 2")

A spacious second bedroom with built-in wardrobe, double glazed window to the front. Central heating radiator.

**Bedroom 3** 3.00m x 2.31m (9' 10" x 7' 7")

Double glazed window to the front. Central heating radiator

**Bathroom** 1.95m x 1.77m (6' 5" x 5' 10")

A beautiful bathroom with fitted suite comprising of: - bath with tiled bath panel, vanity unit and a back to wall wc. Part tiled walls. Heated towel rail.