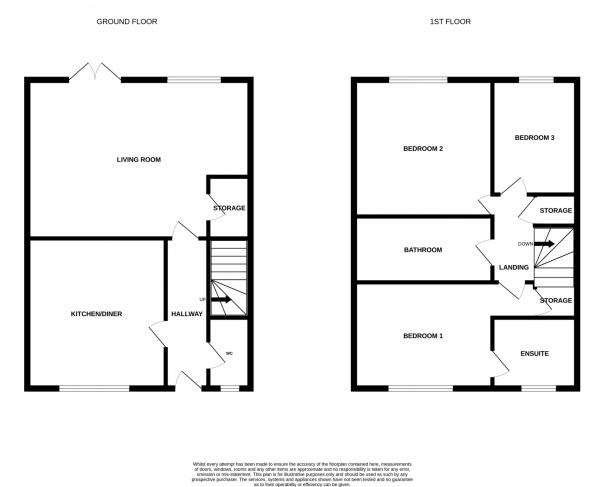

The accommodation, comprises of in brief: entrance hall with downstairs w.c., kitchen with integrated appliances, living dining room,

first floor landing, three bedrooms, one of which benefits from an en suite shower room as well as the main house bathroom/w.c.

Due to its location the property is sure to attract a lot of interest so book your viewing today!

**Living Room** 5.10m x 4.50m (16' 9" x 14' 9")

Generously proportioned living room with double glazed French style patio doors and window. Space for dining table if required

**Kitchen** 3.19m x 2.30m (10' 5" x 7' 6")

Modern fitted kitchen with a range of wall and base units and integrated appliances including oven, hob with extractor fan over, sink with mixer tap, dishwasher and space for washing machine if required. Double glazed window, spotlighting to ceiling and tiling to floor.

**WC** 2.05m x 0.93m (6' 9" x 3' 1")

The smallest room! with white WC and hand basin. Double glazed window with privacy glass and centrally heated radiator.

**Bedroom 1** 3.18m x 2.82m (10' 5" x 9' 3")

Double bedroom with built-in wardrobe, double glazed window and centrally heated radiator.

**En-Suite** 2.02m x 1.62m (6' 8" x 5' 4")

En-suite to main bedroom is this partially tiled shower room with white sink, WC and shower tray with glass surround. Double glazed window with privacy glass. Extractor fan and storage unit over sink.

**Bedroom 2** 3.32m x 2.38m (10' 11" x 7' 10")

Double bedroom with double glazed window and centrally heated radiator.

**Bedroom 3** 2.22m x 2.04m (7' 4" x 6' 8")

Single bedroom with double glazed window and centrally heated radiator.

**Bathroom** 2.34m x 1.70m (7' 8" x 5' 7")

Modern house bathroom with white three piece suite comprising of bath with shower screen and shower over, hand basin and WC. Partially tiled with extractor fan and centrally heated radiator.