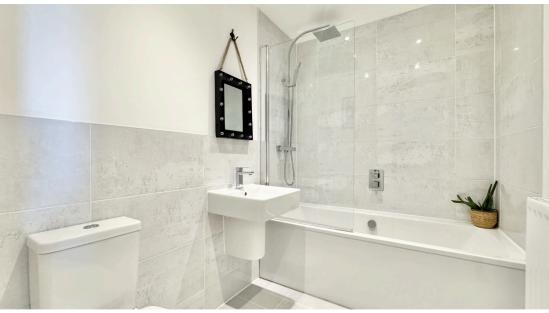

**En-Suite** 2.02m x 1.62m (6' 8" x 5' 4")

En-suite to main bedroom is this partially tiled shower room with white sink, WC and shower tray with glass surround. Double glazed window with privacy glass. Extractor fan and storage unit over sink.

**Bathroom** 2.34m x 1.70m (7' 8" x 5' 7")

Modern house bathroom with white three piece suite comprising of bath with shower screen and shower over, hand basin and WC. Partially tiled with extractor fan and centrally heated radiator.