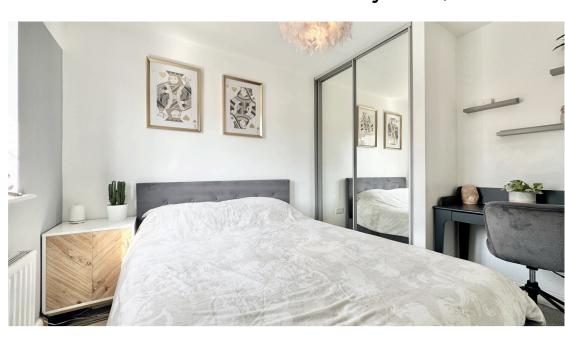

**WC** 2.05m x 0.93m (6' 9" x 3' 1")

The smallest room! with white WC and hand basin. Double glazed window with privacy glass and centrally heated radiator.

**Bedroom 1** 3.18m x 2.82m (10' 5" x 9' 3")

Double bedroom with built-in wardrobe, double glazed window and centrally heated radiator.

**Bedroom 2** 3.32m x 2.38m (10' 11" x 7' 10")

Double bedroom with double glazed window and centrally heated radiator.

**Bedroom 3** 2.22m x 2.04m (7' 4" x 6' 8")

Single bedroom with double glazed window and centrally heated radiator.