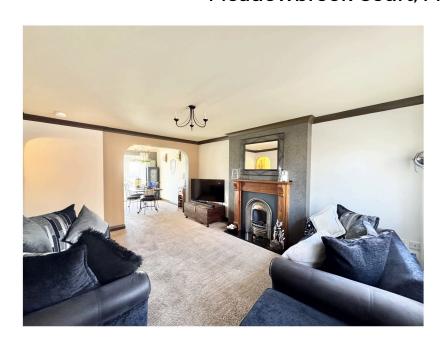

Interest in this property is sure to be high due to the location, fabulous balcony and views. Be sure to book your viewing today!

**Living Room** 4.88m x 3.69m (16' x 12' 1")

Generously proportioned living room with feature fireplace with mantlepiece surround, double glazed window and centrally heated radiator and coving to ceiling.