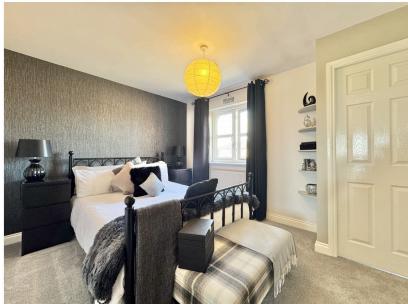

**WC** 1.74m x 1.14m (5' 9" x 3' 9")

WC with hand basin. Double glazed window with privacy glass and centrally heated radiator.

**Bedroom 1** 3.68m x 3.03m (12' 1" x 9' 11")

Double bedroom with double glazed window and centrally heated radiator.

**En-suite** 1.73m x 1.67m (5' 8" x 5' 6")

En-suite to the main bedroom with white three piece suite comprising of WC, hand basin and shower tray with glass doors. Double glazed window with privacy glass.

**Bedroom 2** 3.05m x 2.45m (10' x 8' 1")

Double bedroom with double glazed window and centrally heated radiator.

**Bedroom 3** 2.33m x 2.00m (7' 8" x 6' 7")

Single bedroom with centrally heated radiator and double glazed window.