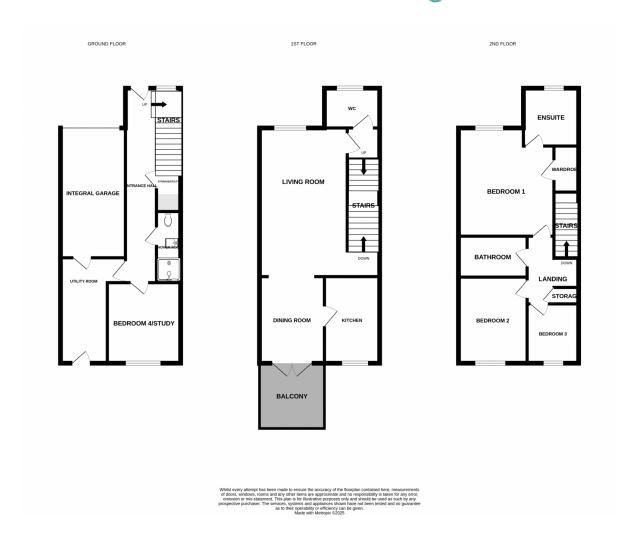

The accomodation comprises of in brief:

To the ground floor: Double bedroom, Shower room, utility room and integral garage, the ground floor offers space which could be used for living space for an older relative or child wanting their own space.

To the first floor: Dual aspect living room, dining room, kitchen, WC and decked balcony with staircase to garden.

To the second floor: Two double bedrooms one with en-suite, one single bedroom and bathroom. Boarded loft with shelving and ladder.