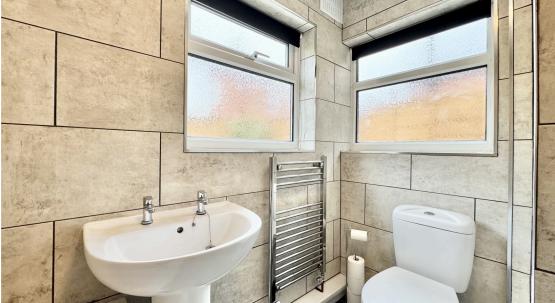

Lounge 3.78m x 4.09m (12' 5" x 13' 5") Living room with double glazed window and centrally heated radiator

Bathroom 2.36m x 2.06m (7' 9" x 6' 9") Recently fitted bathroom with white three piece suite comprising of bath, hand basin and WC with two double glazed windows with privacy glass. Centrally heated towel rail.