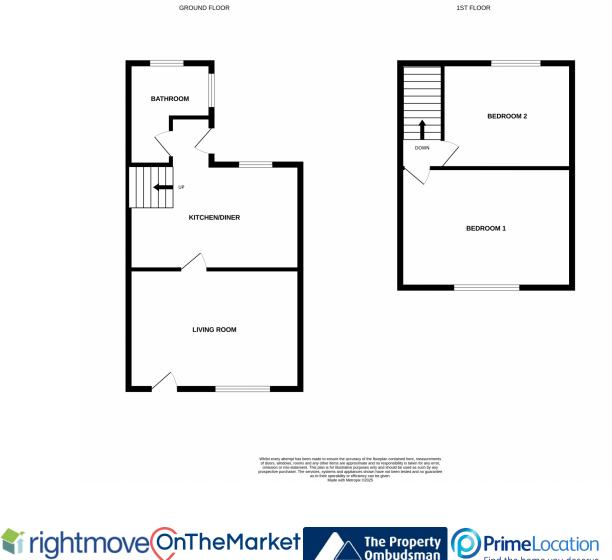

The property comprises of in brief:

To the ground floor: Living room, kitchen and modern bathroom

To the first floor: Two double bedrooms.

Externally: Permit parking and garden to the front and access to outhouse at the rear.

Properties of this quality are rare at this price and demand is sure to be high so book your viewing today!

Kitchen 2.53m x 4.08m (8' 4" x 13' 5")

Recently fitted kitchen with a range of wall and base units and integrated appliances including oven with hob and extractor fan over, sink with mixer tap and space for washing machine and fridge freezer. Tiled splashback, double glazed window and porch with double glazed door to rear garden.

Lounge 3.78m x 4.09m (12' 5" x 13' 5") Living room with double glazed window and centrally heated radiator

Bathroom 2.36m x 2.06m (7' 9" x 6' 9") Recently fitted bathroom with white three piece suite comprising of bath, hand basin and WC with two double glazed windows with privacy glass. Centrally heated towel rail.

**Bedroom 1** 3.78*m* x 4.12*m* (12' 5" x 13' 6") Generously proportioned bedroom with double glazed window and centrally heated radiator

**Bedroom 2** 3.21m x 2.55m (10' 6" x 8' 4") Double bedroom with double glazed window and centrally heated radiator