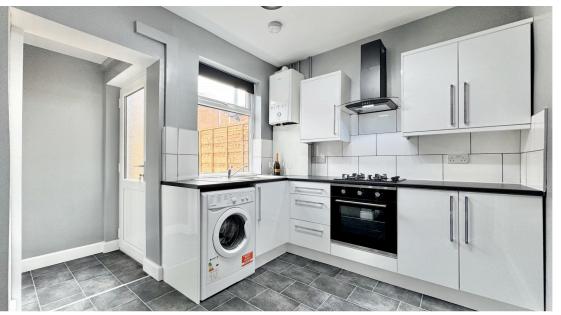

Properties of this quality are rare at this price and demand is sure to be high so book your viewing today!

Kitchen 2.53m x 4.08m (8' 4" x 13' 5")

Recently fitted kitchen with a range of wall and base units and integrated appliances including oven with hob and extractor fan over, sink with mixer tap and space for washing machine and fridge freezer. Tiled splashback, double glazed window and porch with double glazed door to rear garden.