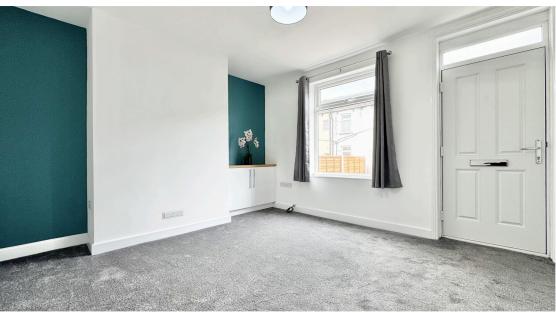

Lounge 3.78m x 4.09m (12' 5" x 13' 5") Living room with double glazed window and centrally heated radiator

Bathroom 2.36m x 2.06m (7' 9" x 6' 9") Recently fitted bathroom with white three piece suite comprising of bath, hand basin and WC with two double glazed windows with privacy glass. Centrally heated towel rail.